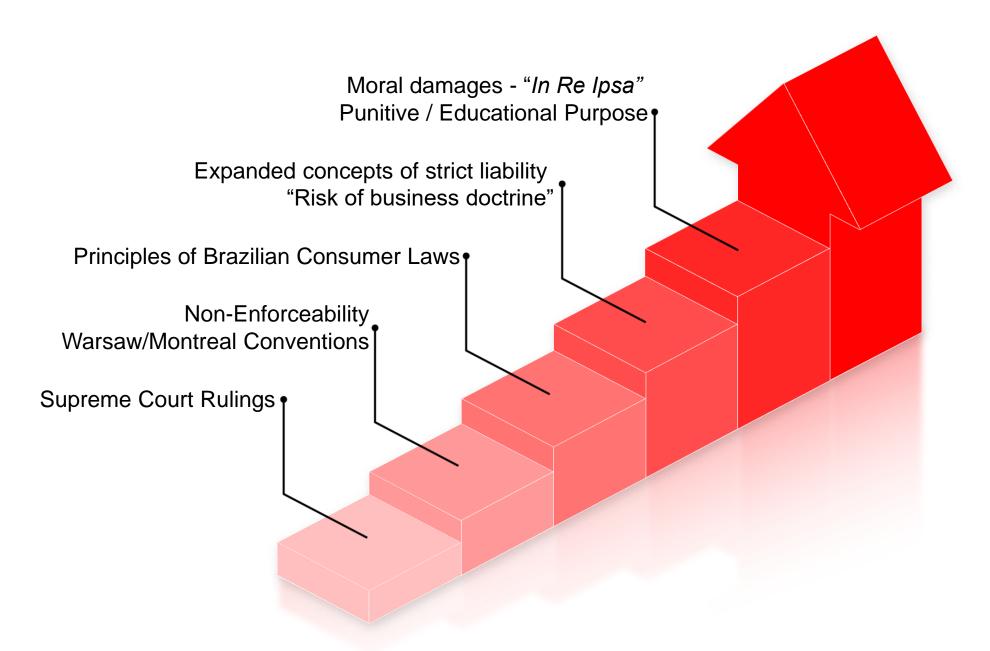

### Bernardi & Schnapp

ADVOGADOS



### **Roots of Judicialization**



Bernardi

& Schnapp

### Solutions for Judicialization

Airlines will not be held liable for flight delays if it presents evidence that, for International treaties, such REsp 1.584.465-MG - in flight causes beyond its control, it was Warsaw and Montreal delays, moral damages cannot be impossible to adopt the necessary Conventions supersede the "in re ipsa". and sufficient measure to avoid the Brazilian Consumer laws. damage. Law 14.034/20 Superior Court Rulings Tema 210 Precedents / Laws Defenses No Liability No Moral Damage **Liability Limits Liability Limits** "in re ipsa" Force Majeure Cargo Baggage

Bernardi & Schnapp



# São Paulo Court of Appeals



| PANELS | FAVORABLE   | UNFAVORABLE  |
|--------|-------------|--------------|
| 11st   | 05 (29.41%) | 12 (70.59%)  |
| 12nd   | 11