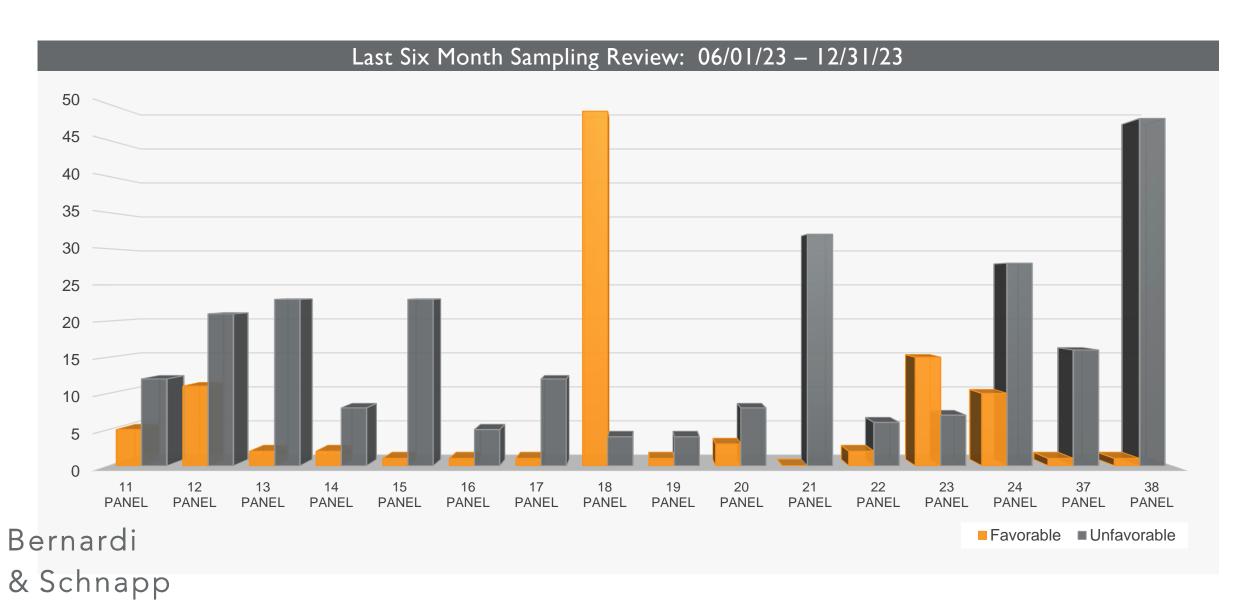

# São Paulo Court of Appeals

| PANELS | FAVORABLE   | UNFAVORABLE  |
|--------|-------------|--------------|
| 11st   | 05 (29.41%) | 12 (70.59%)  |
| 12nd   | 11 (34.38%) | 21 (65.63%)  |
| 13th   | 02 (08.00%) | 23 (92.00%)  |
| 14th   | 02 (20.00%) | 08 (80.00%)  |
| 15th   | 01 (4.17%)  | 23 (95.83%)  |
| 16th   | 01 (16.67%) | 05 (83.33%)  |
| 17th   | 01 (7.69%)  | 12 (92.31%)  |
| 18th   | 49 (92.45%) | 04 (07.55%)  |
| 19th   | 01 (20.00%) | 04 (80.00%)  |
| 20th   | 03 (27.27%) | 08 (72.73%)  |
| 21st   | 00 (00.00%) | 32 (100.00%) |
| 22nd   | 02 (25.00%) | 06 (75.00%)  |
| 23th   | 15 (68.18%) | 07 (31.82%)  |
| 24th   | 10 (26.32%) | 28 (73.68%)  |
| 37th   | 01 (05.88%) | 16 (94.12%)  |
| 38th   | 01 (02.04%) | 48 (97.96%)  |

29,06%

70,94%

FAVORABLE UNFAVORABLE STATES

Bernardi & Schnapp

| PANELS | FAVORABLE   | UNFAVORABLE  |
|--------|-------------|--------------|
| 11st   | 05 (29.41%) | 12 (70.59%)  |
| 12nd   | 11 (34.38%) | 21 (65.63%)  |
| 13th   | 02 (08.00%) | 23 (92.00%)  |
| 14th   | 02 (20.00%) | 08 (80.00%)  |
| 15th   | 01 (4.17%)  | 23 (95.83%)  |
| 16th   | 01 (16.67%) | 05 (83.33%)  |
| 17th   | 01 (7.69%)  | 12 (92.31%)  |
| 18th   | 49 (92.45%) | 04 (07.55%)  |
| 19th   | 01 (20.00%) | 04 (80.00%)  |
| 20th   | 03 (27.27%) | 08 (72.73%)  |
| 21st   | 00 (00.00%) | 32 (100.00%) |
| 22nd   | 02 (25.00%) | 06 (75.00%)  |
| 23th   | 15 (68.18%) | 07 (31.82%)  |
| 24th   | 10 (26.32%) | 28 (73.68%)  |
| 37th   | 01 (05.88%) | 16 (94.12%)  |
| 38th   | 01 (02.04%) | 48 (97.96%)  |