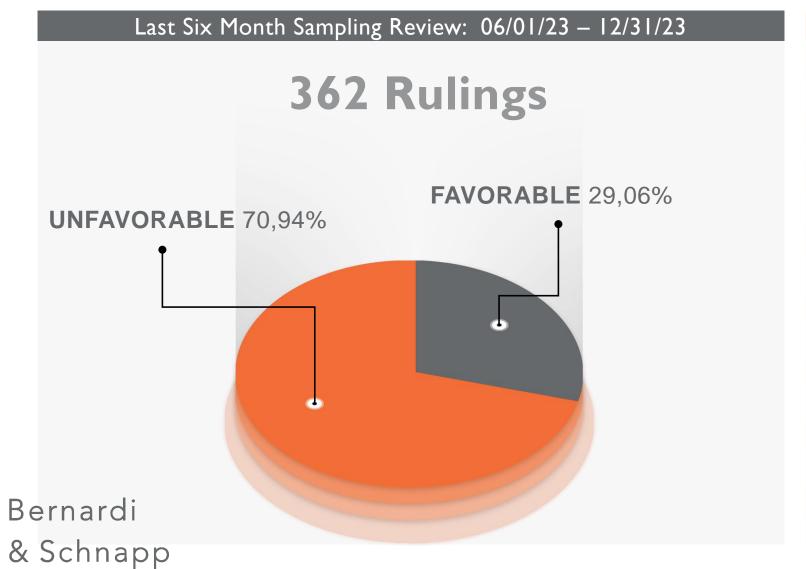

## São Paulo Court of Appeals

| Last Six Month | Sampling | Review: | 06/01/23 - | 12/31/23 |
|----------------|----------|---------|------------|----------|
|                |          |         |            |          |

29,06%

70,94%

FAVORABLE UNFAVORABLE STATES

Bernardi & Schnapp

| PANELS | FAVORABLE   | UNFAVORABLE  |
|--------|-------------|--------------|
| 11st   | 05 (29.41%) | 12 (70.59%)  |
| 12nd   | 11 (34.38%) | 21 (65.63%)  |
| 13th   | 02 (08.00%) | 23 (92.00%)  |
| 14th   | 02 (20.00%) | 08 (80.00%)  |
| 15th   | 01 (4.17%)  | 23 (95.83%)  |
| 16th   | 01 (16.67%) | 05 (83.33%)  |
| 17th   | 01 (7.69%)  | 12 (92.31%)  |
| 18th   | 49 (92.45%) | 04 (07.55%)  |
| 19th   | 01 (20.00%) | 04 (80.00%)  |
| 20th   | 03 (27.27%) | 08 (72.73%)  |
| 21st   | 00 (00.00%) | 32 (100.00%) |
| 22nd   | 02 (25.00%) | 06 (75.00%)  |
| 23th   | 15 (68.18%) | 07 (31.82%)  |
| 24th   | 10 (26.32%) | 28 (73.68%)  |
| 37th   | 01 (05.88%) | 16 (94.12%)  |
| 38th   | 01 (02.04%) | 48 (97.96%)  |