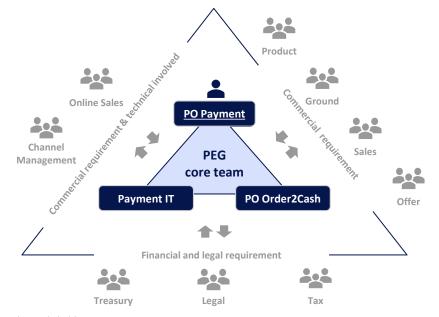

### **LUFTHANSA GROUP**

Internal

Payment at Lufthansa Group - Payment Excellence Group and Strategy 24.10.2023, Kai Schilb Page 2

- Confidential -

LHG has introduced the Payment Excellence Group to manage payment out of one hand while considering the needs of all relevant stakeholders

#### Payment Excellence Group (PEG) ecosystem

#### **Benefits of PEG**

- **Concentration of responsibility** with installation of a Head of Payment
- Improved commercial view through allocation at commercial unit
- Enhanced **transparency** on project portfolio
- Efficiency gains through less process frictions
- Improved decision making through joint prioritization