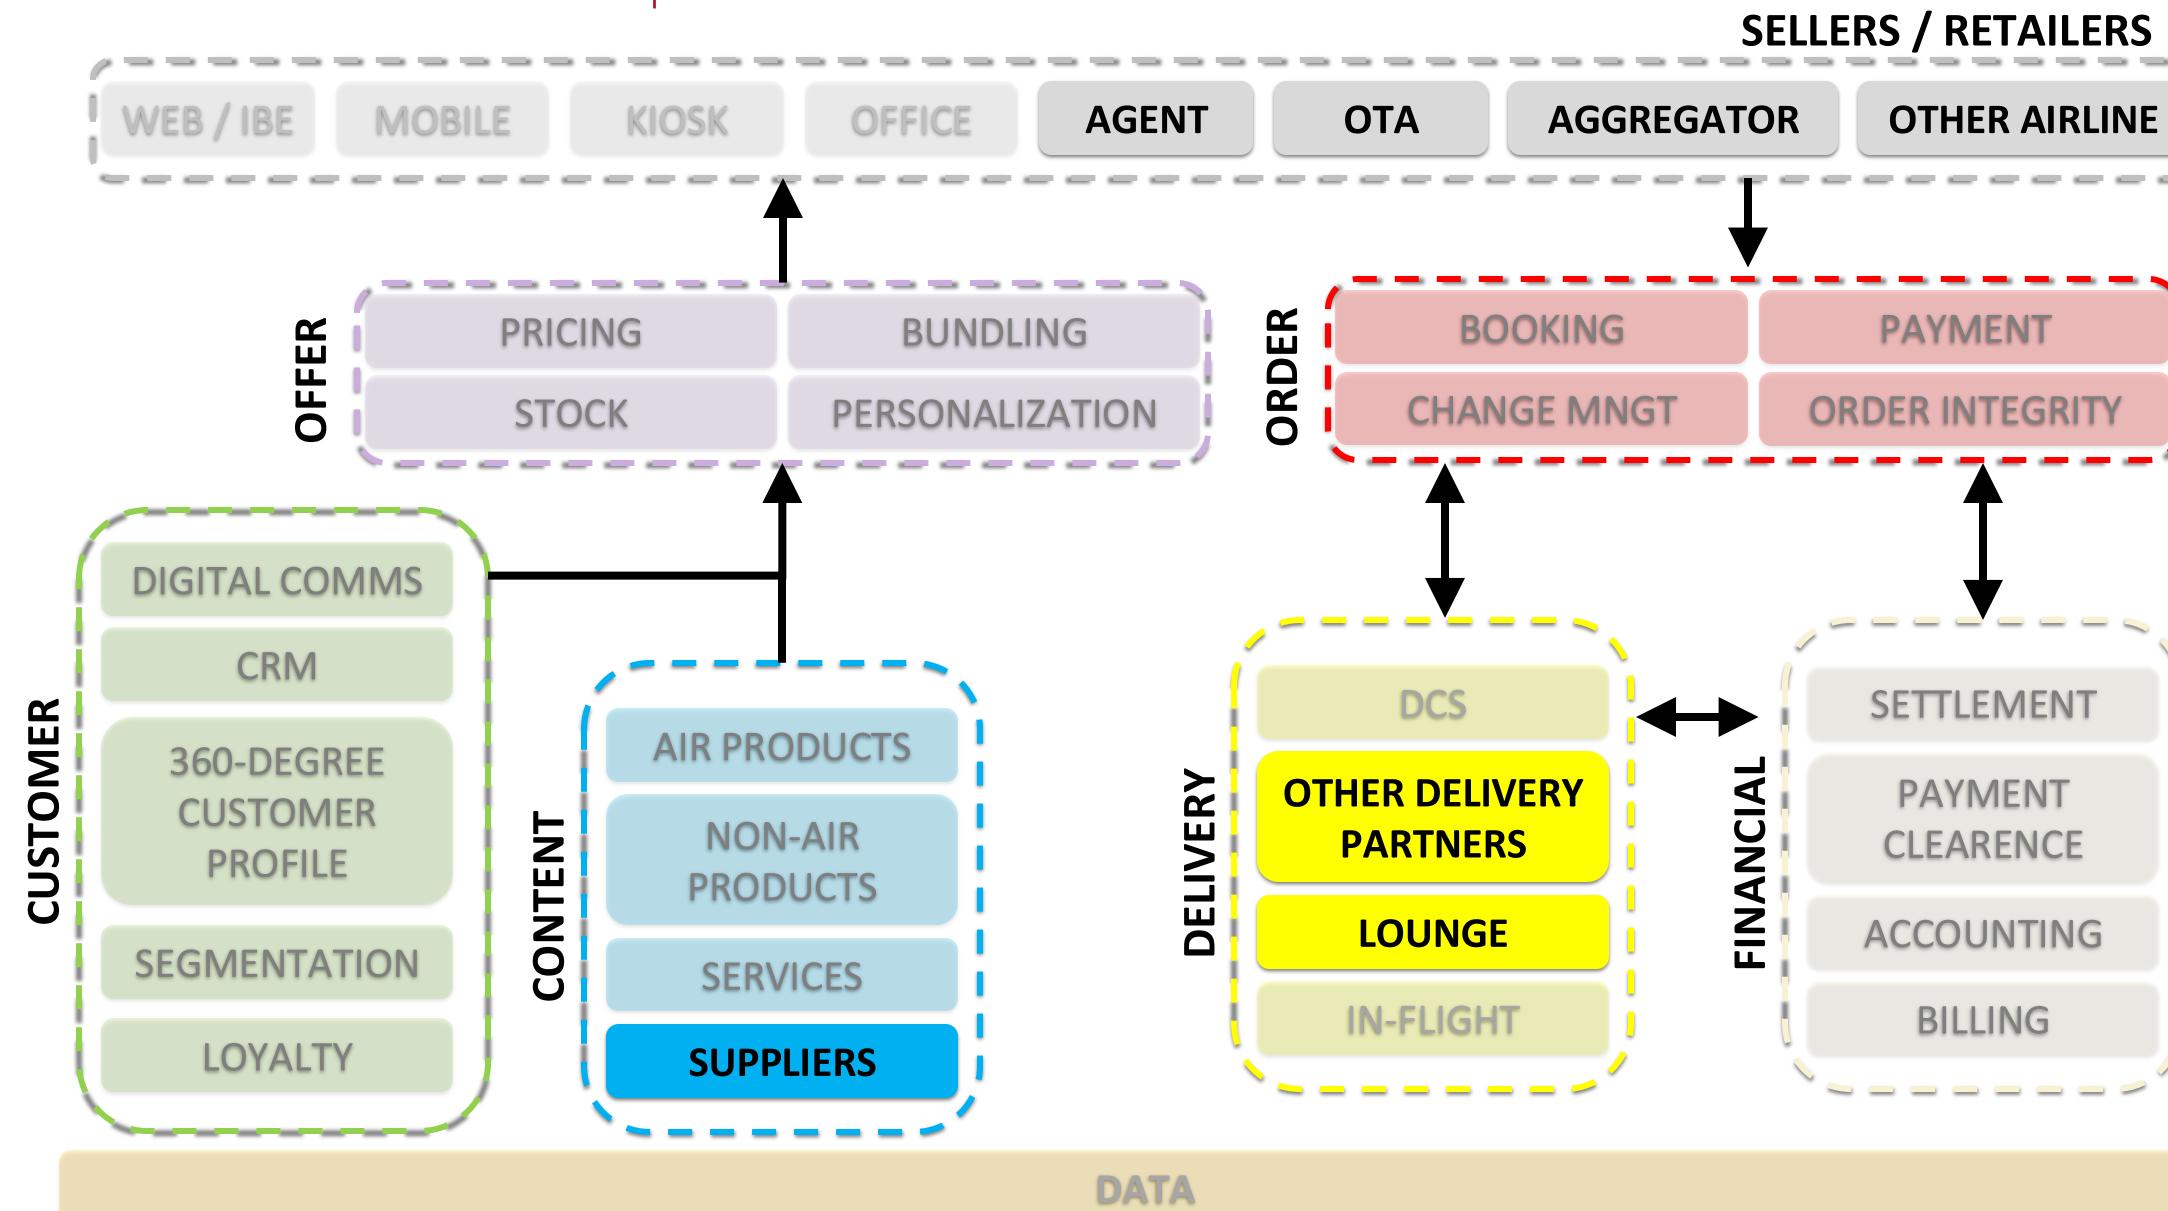

# Our journey

Burcu Toker **Technical Sales Consultant** 









## BRIEF INTRODUCTION

One of the largest PSS providers in the airline industry

Serving 75 airlines, ground handlers and OTAs in 49 countries

500+ employees in 14 countries

One common platform for FSCs, LCCs and Hybrid Airlines







# This year at Hitit, as an Airline IT company, we are celebrating our 30<sup>th</sup> anniversary.





### BRIEF INTRODUCTION

Strategic Guidance in Modernization, in addition to IT Solutions

Actively participating in multiple IATA initiatives

#1 PSS in terms of capabilities in the ARM Index









## **OOMS** Transition



### We are ready to replace our APIs with OOMS









# **OOMS** Transition



### We are ready to replace our APIs with OOMS









# Your Team

## www.hitit.com

IIIIIIII