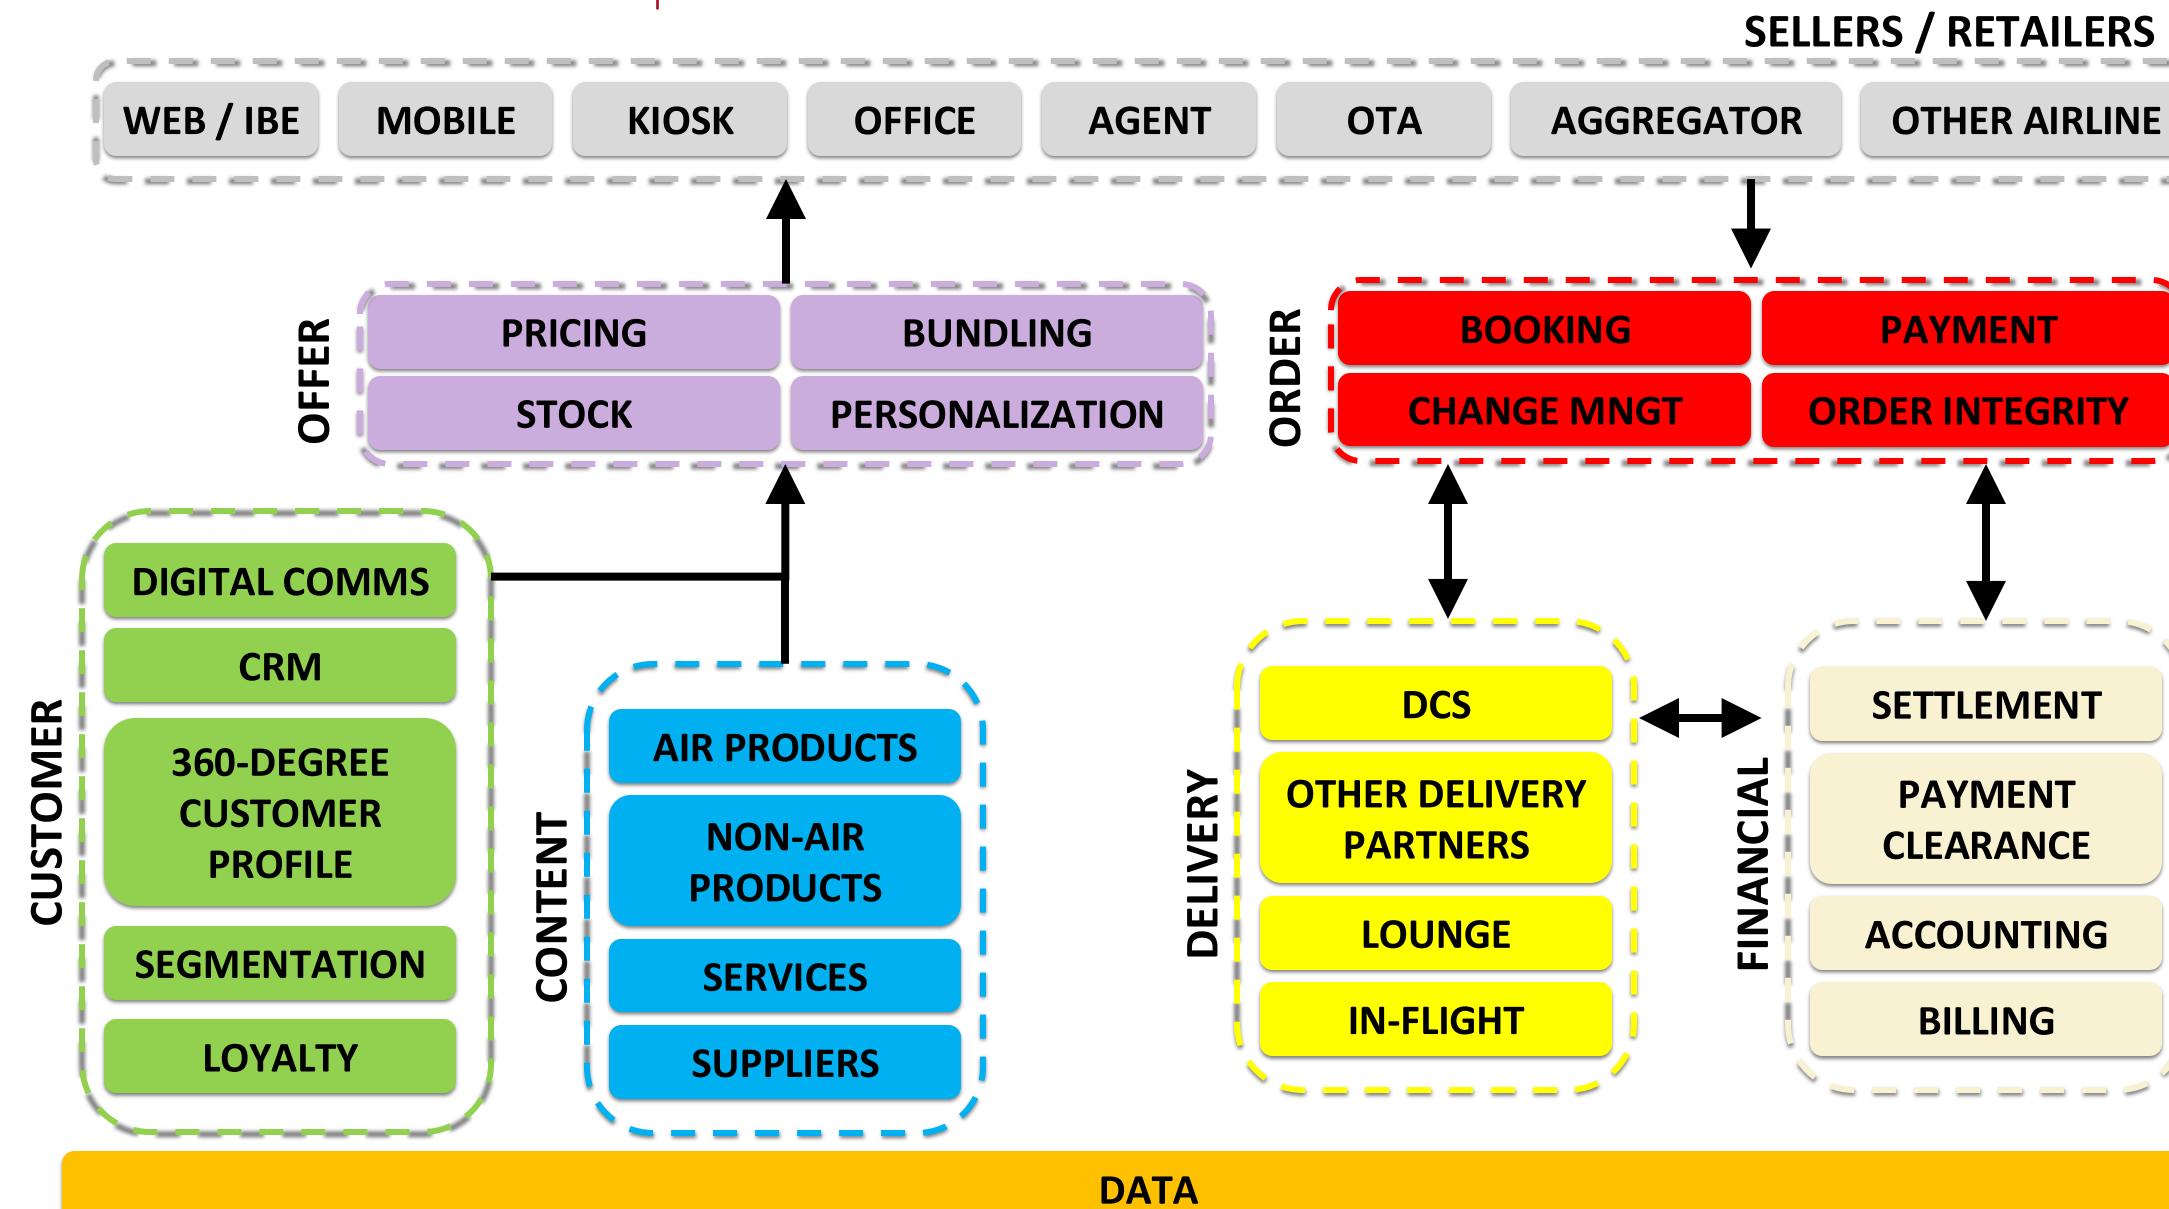

# Our journey

Burcu Toker **Technical Sales Consultant** 









## BRIEF INTRODUCTION

One of the largest PSS providers in the airline industry

Serving 75 airlines, ground handlers and OTAs in 49 countries

500+ employees in 14 countries

One common platform for FSCs, LCCs and Hybrid Airlines







# This year at Hitit, as an Airline IT company, we are celebrating our 30<sup>th</sup> anniversary.





### BRIEF INTRODUCTION

Strategic Guidance in Modernization, in addition to IT Solutions

Actively participating in multiple IATA initiatives

#1 PSS in terms of capabilities in the ARM Index









## **OOMS** Transition



### We are ready to replace our APIs with OOMS









# **OOMS** Transition



### We are ready to replace our APIs with OOMS









# Your Team

## www.hitit.com

IIIIIIII