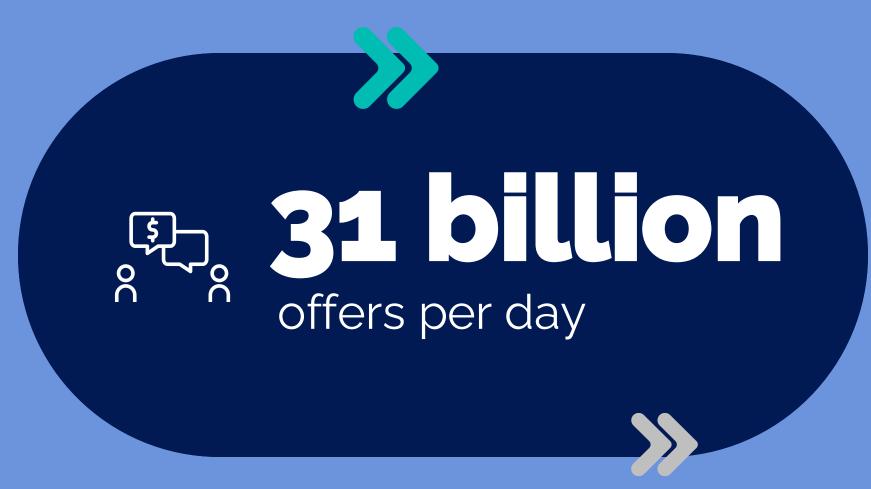

#### 31 billion offers per day

70,000+ total agencies

250 direct connection to agents and aggregators globally

Powered by aws