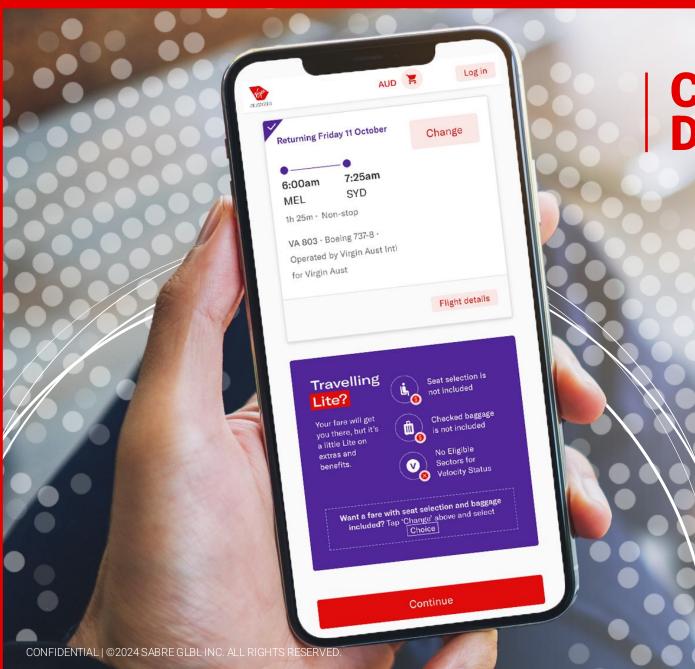

#### **DYNAMICALLY MATCH OFFERS**

To travelers across all channels

SabreMosaic Upgrade IQ<sup>™</sup>
Increase in upgrade revenue

Up to 10% Inc

**SabreMosaic Ancillary IQ™** 

Increase in incremental ancillary revenue

Up to Sabr Increa

**SabreMosaic Air Price IQ<sup>™</sup>** 

Increase in airfare revenue

Results are based on production implementations and POC testing with partner airlines. Results vary based on market conditions.