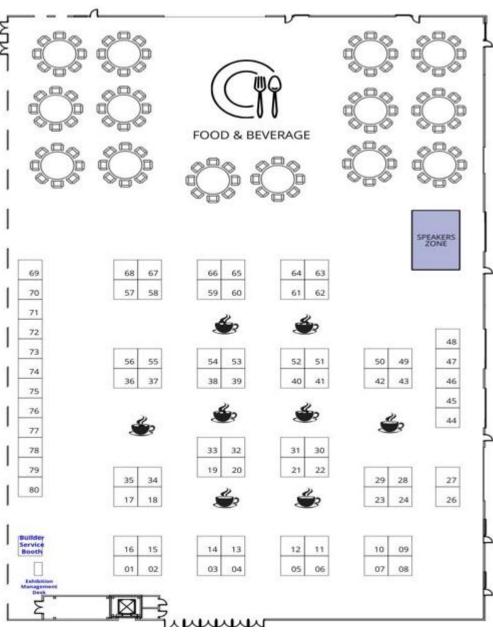

#### **Exhibition Hall A – Sponsors & Exhibitors - A to Z**

|    | 32<br>52<br>15 & 16<br>11<br>54<br>24 | ACC AVIATION ADELAIDE AIRPORT AENA NAPOLI SALERNO AIRPORTS AIR CONNECTIVITY PROGRAM AIR SERVICE ONE | 19<br>50<br>70<br>23<br>05 & 06<br>74<br>58 | IATA KANSAI AIRPORTS KRAKOW AIRPORT LUFTHANSA SYSTEMS MANCHESTER AIRPORTS GROUP MARSEILLE PROVENCE AIRPORT MELBOURNE AIRPORT |
|----|---------------------------------------|-----------------------------------------------------------------------------------------------------|---------------------------------------------|------------------------------------------------------------------------------------------------------------------------------|
|    | 13<br>76 & 77                         | AMADEUS AMSTERDAM AIRPORT SCHIPHOL                                                                  | 26                                          | MILAN BERGAMO AIRPORT-BGY                                                                                                    |
|    | 57                                    | ANA   VINCI AIRPORTS                                                                                | 56                                          | MUNICH AIRPORT                                                                                                               |
|    | 43                                    | AVINOR-AIRPORTS OF NORWAY                                                                           | 27                                          | NARITA AIRPORT (TOKYO)                                                                                                       |
|    | 43<br>39                              | ROME AIRPORTS - FCO & CIA                                                                           | 51                                          | OAG                                                                                                                          |
|    | 71                                    | BERLIN BRANDENBURG AIRPORT                                                                          | 29                                          | OMAN AIRPORTS                                                                                                                |
|    | 71<br>78                              | BIRMINGHAM AIRPORT                                                                                  | 68                                          | ONE ALPHA                                                                                                                    |
| >  | 44                                    | BOLOGNA AIRPORT (BLQ)                                                                               | 61 & 62                                     | PDC                                                                                                                          |
| -  | 73                                    | BRISBANE AIRPORT                                                                                    | 48                                          | PRAGUE AIRPORT                                                                                                               |
|    | 60                                    | BRUSSELS AIRPORT                                                                                    | 1                                           | ROUTES                                                                                                                       |
|    | 35                                    | BUD AIRPORT&VISIT HUNGARY                                                                           | 2<br>40 & 41                                | AVIATION WEEK NETWORK                                                                                                        |
| į. | 80                                    | CENTRAL JPN INT'L AIRPORT                                                                           | 40 & 41<br>46                               | SABRE<br>MILAN AIRPORTS                                                                                                      |
|    | 36 & 37                               | CIRIUM                                                                                              | 63 & 64                                     | SYDNEY AIRPORT                                                                                                               |
|    | 38                                    | COHOR SERVICES                                                                                      | 67 & 64                                     | SHANGHAI INTERNATIONAL AIRPORT                                                                                               |
|    | 75                                    | COLOGNE BONN AIRPORT                                                                                | 10                                          | SHANNON AIRPORT                                                                                                              |
|    | 42                                    | COPENHAGEN AIRPORTS A/S                                                                             | 72                                          | SICHUAN AIRPORT GROUP CO.                                                                                                    |
|    | 9                                     | DESTINATION VANCOUVER                                                                               | 72<br>79                                    | SWEDAVIA AIRPORTS                                                                                                            |
|    | 8                                     | DUBAI AIRPORTS                                                                                      | 30                                          | TAV AIRPORTS                                                                                                                 |
|    | 12                                    | DUBLIN AIRPORT                                                                                      | 14                                          | VIENNA AIRPORT                                                                                                               |
| 7  | 45                                    | DÜSSELDORF AIRPORT                                                                                  | 03 & 04                                     | VANCOUVER INTERNATIONAL AIRPORT                                                                                              |
|    | 33                                    | FINAVIA AIRPORTS                                                                                    | 18                                          | ZULU AIRLINE SYSTEMS INC                                                                                                     |
|    | 34                                    | FRANKFURT AIRPORT                                                                                   | 20                                          | ZURICH AIRPORT                                                                                                               |
|    | 55                                    | LONDON GATWICK                                                                                      | 20                                          | 201110117111111 0111                                                                                                         |
|    | 21 & 22                               | GROUPE ADP                                                                                          |                                             |                                                                                                                              |
|    | 31                                    | VCE – VRN – TSF AIRPORTS                                                                            |                                             |                                                                                                                              |
|    | 69                                    | HANNOVER AIRPORT                                                                                    |                                             |                                                                                                                              |
| 7  | 7                                     | HEATHROW                                                                                            |                                             |                                                                                                                              |
|    | 17                                    | HONG KONG INTERNATIONAL AIRPORT                                                                     | Ī                                           |                                                                                                                              |