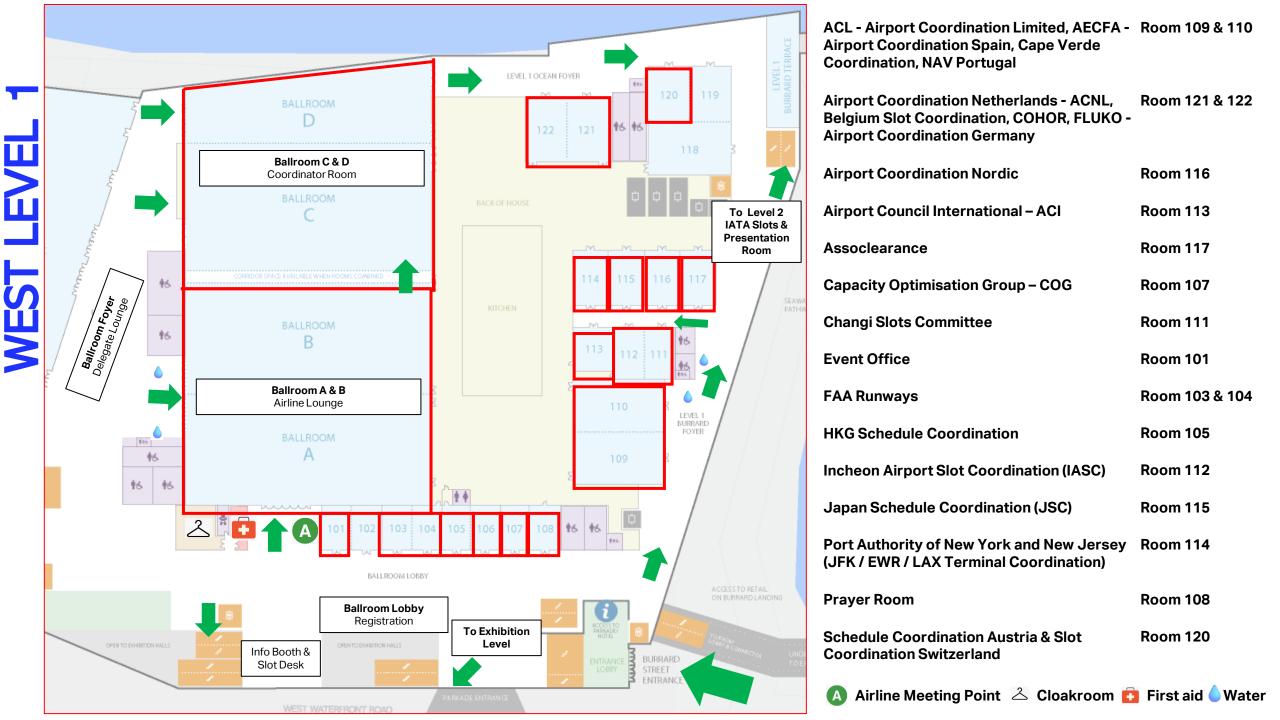

### **ISC156 Tips & Tricks**

- The Airline Lounge provides <u>free seating</u> for airlines to power up devices in between appointments (if required) and to take short meetings between airlines. Airlines are encouraged to use the designated **Airline Meeting Point** (only one will be used at this conference) located at the **Airline Lounge Entrance**, **Level 1**, **Ballroom Lobby**, to meet with their colleagues, then take a table for their meeting.
- The Coordinator room is situated on Level 1, Ballroom C&D can be accessed from the Airline Lounge, Ballroom Foyer and Ocean Foyer, giving access to the workrooms located on the Burrard side of the building.
- Coordination organizations located within the main Coordinator Room, will have their locations allocated alphabetically by country name and their table numbers will be displayed on plasma screens within the room.
- The IATA Slots Team's workroom is situated on level 2, Room 223-224, next to the Presentation Room, where all presentations (including the Head Delegate meetings) will take place. This is easily accessed by an escalator on Level 1, opposite Room 118.
- The Exhibition Area, Exhibition Level (below Level 1) will host the Speaker Zone where program sessions and refreshment breaks and lunches will be located. This is accessed near Registration on Level 1.
- Registration, the Info Booth and Slot Desk are found outside of the Airline Lounge, Level 1, Ballroom Lobby.

#### **Workroom Locations**

| Workroom Name                                                                        | Representing Repre | Location                |
|--------------------------------------------------------------------------------------|--------------------------------------------------------------------------------------------------------------------------------------------------------------------------------------------------------------------------------------------------------------------------------------------------------------------------------------------------------------------------------------------------------------------------------------------------------------------------------------------------------------------------------------------------------------------------------------------------------------------------------------------------------------------------------------------------------------------------------------------------------------------------------------------------------------------------------------------------------------------------------------------------------------------------------------------------------------------------------------------------------------------------------------------------------------------------------------------------------------------------------------------------------------------------------------------------------------------------------------------------------------------------------------------------------------------------------------------------------------------------------------------------------------------------------------------------------------------------------------------------------------------------------------------------------------------------------------------------------------------------------------------------------------------------------------------------------------------------------------------------------------------------------------------------------------------------------------------------------------------------------------------------------------------------------------------------------------------------------------------------------------------------------------------------------------------------------------------------------------------------------|-------------------------|
| ACL - Airport Coordination Limited                                                   | Australia (SYD), Cayman Islands, Ireland, Latvia, Luxembourg, New Zealand, Oman, Poland, Saudi Arabia, United<br>Kingdom, United Arab Emirates                                                                                                                                                                                                                                                                                                                                                                                                                                                                                                                                                                                                                                                                                                                                                                                                                                                                                                                                                                                                                                                                                                                                                                                                                                                                                                                                                                                                                                                                                                                                                                                                                                                                                                                                                                                                                                                                                                                                                                                 | Level 1, Room 109 & 110 |
| AECFA - Airport Coordination Spain                                                   | Spain                                                                                                                                                                                                                                                                                                                                                                                                                                                                                                                                                                                                                                                                                                                                                                                                                                                                                                                                                                                                                                                                                                                                                                                                                                                                                                                                                                                                                                                                                                                                                                                                                                                                                                                                                                                                                                                                                                                                                                                                                                                                                                                          | Level 1, Room 109 & 110 |
| Airport Coordination Netherlands - ACNL                                              | Netherlands                                                                                                                                                                                                                                                                                                                                                                                                                                                                                                                                                                                                                                                                                                                                                                                                                                                                                                                                                                                                                                                                                                                                                                                                                                                                                                                                                                                                                                                                                                                                                                                                                                                                                                                                                                                                                                                                                                                                                                                                                                                                                                                    | Level 1, Room 121 & 122 |
| Airport Coordination Nordic                                                          | Denmark, Faroe Islands, Finland, Greenland, Iceland, Lithuania, Norway, Sweden                                                                                                                                                                                                                                                                                                                                                                                                                                                                                                                                                                                                                                                                                                                                                                                                                                                                                                                                                                                                                                                                                                                                                                                                                                                                                                                                                                                                                                                                                                                                                                                                                                                                                                                                                                                                                                                                                                                                                                                                                                                 | Level 1, Room 116       |
| Airport Council International - ACI                                                  |                                                                                                                                                                                                                                                                                                                                                                                                                                                                                                                                                                                                                                                                                                                                                                                                                                                                                                                                                                                                                                                                                                                                                                                                                                                                                                                                                                                                                                                                                                                                                                                                                                                                                                                                                                                                                                                                                                                                                                                                                                                                                                                                | Level 1, Room 113       |
| Assoclearance                                                                        | Italy                                                                                                                                                                                                                                                                                                                                                                                                                                                                                                                                                                                                                                                                                                                                                                                                                                                                                                                                                                                                                                                                                                                                                                                                                                                                                                                                                                                                                                                                                                                                                                                                                                                                                                                                                                                                                                                                                                                                                                                                                                                                                                                          | Level 1, Room 117       |
| Belgium Slot Coordination                                                            | Belgium                                                                                                                                                                                                                                                                                                                                                                                                                                                                                                                                                                                                                                                                                                                                                                                                                                                                                                                                                                                                                                                                                                                                                                                                                                                                                                                                                                                                                                                                                                                                                                                                                                                                                                                                                                                                                                                                                                                                                                                                                                                                                                                        | Level 1, Room 121 & 122 |
| Capacity Optimisation Group – COG (formerly ACA)                                     | Australia, Papua New Guinea, Philippines                                                                                                                                                                                                                                                                                                                                                                                                                                                                                                                                                                                                                                                                                                                                                                                                                                                                                                                                                                                                                                                                                                                                                                                                                                                                                                                                                                                                                                                                                                                                                                                                                                                                                                                                                                                                                                                                                                                                                                                                                                                                                       | Level 1, Room 107       |
| Cape Verde Coordination                                                              | Republic of Cabo Verde                                                                                                                                                                                                                                                                                                                                                                                                                                                                                                                                                                                                                                                                                                                                                                                                                                                                                                                                                                                                                                                                                                                                                                                                                                                                                                                                                                                                                                                                                                                                                                                                                                                                                                                                                                                                                                                                                                                                                                                                                                                                                                         | Level 1, Room 109 & 110 |
| Changi Slots Committee                                                               | Singapore                                                                                                                                                                                                                                                                                                                                                                                                                                                                                                                                                                                                                                                                                                                                                                                                                                                                                                                                                                                                                                                                                                                                                                                                                                                                                                                                                                                                                                                                                                                                                                                                                                                                                                                                                                                                                                                                                                                                                                                                                                                                                                                      | Level 1, Room 111       |
| COHOR                                                                                | France                                                                                                                                                                                                                                                                                                                                                                                                                                                                                                                                                                                                                                                                                                                                                                                                                                                                                                                                                                                                                                                                                                                                                                                                                                                                                                                                                                                                                                                                                                                                                                                                                                                                                                                                                                                                                                                                                                                                                                                                                                                                                                                         | Level 1, Room 121 & 122 |
| Delegate Lounge                                                                      |                                                                                                                                                                                                                                                                                                                                                                                                                                                                                                                                                                                                                                                                                                                                                                                                                                                                                                                                                                                                                                                                                                                                                                                                                                                                                                                                                                                                                                                                                                                                                                                                                                                                                                                                                                                                                                                                                                                                                                                                                                                                                                                                | Ballroom Foyer          |
| Event Office                                                                         | Kenes & IATA Event team                                                                                                                                                                                                                                                                                                                                                                                                                                                                                                                                                                                                                                                                                                                                                                                                                                                                                                                                                                                                                                                                                                                                                                                                                                                                                                                                                                                                                                                                                                                                                                                                                                                                                                                                                                                                                                                                                                                                                                                                                                                                                                        | Level 1, Room 101       |
| FAA Runways                                                                          | EWR-JFK-LAX-ORD-SFO (Please see LAX, ORD, SFO coordinators for terminals and gates)                                                                                                                                                                                                                                                                                                                                                                                                                                                                                                                                                                                                                                                                                                                                                                                                                                                                                                                                                                                                                                                                                                                                                                                                                                                                                                                                                                                                                                                                                                                                                                                                                                                                                                                                                                                                                                                                                                                                                                                                                                            | Level 1, Room 103 & 104 |
| FLUKO - Airport Coordination Germany                                                 | Germany                                                                                                                                                                                                                                                                                                                                                                                                                                                                                                                                                                                                                                                                                                                                                                                                                                                                                                                                                                                                                                                                                                                                                                                                                                                                                                                                                                                                                                                                                                                                                                                                                                                                                                                                                                                                                                                                                                                                                                                                                                                                                                                        | Level 1, Room 121 & 122 |
| HKG Schedule Coordination                                                            | Hong Kong                                                                                                                                                                                                                                                                                                                                                                                                                                                                                                                                                                                                                                                                                                                                                                                                                                                                                                                                                                                                                                                                                                                                                                                                                                                                                                                                                                                                                                                                                                                                                                                                                                                                                                                                                                                                                                                                                                                                                                                                                                                                                                                      | Level 1, Room 105       |
| ATA Slot Team                                                                        | IATA Slot Team                                                                                                                                                                                                                                                                                                                                                                                                                                                                                                                                                                                                                                                                                                                                                                                                                                                                                                                                                                                                                                                                                                                                                                                                                                                                                                                                                                                                                                                                                                                                                                                                                                                                                                                                                                                                                                                                                                                                                                                                                                                                                                                 | Level 2, Room 223 & 224 |
| ncheon Airport Slot Coordination (IASC)                                              | South Korea                                                                                                                                                                                                                                                                                                                                                                                                                                                                                                                                                                                                                                                                                                                                                                                                                                                                                                                                                                                                                                                                                                                                                                                                                                                                                                                                                                                                                                                                                                                                                                                                                                                                                                                                                                                                                                                                                                                                                                                                                                                                                                                    | Level 1, Room 112       |
| Japan Schedule Coordination (JSC)                                                    | Japan                                                                                                                                                                                                                                                                                                                                                                                                                                                                                                                                                                                                                                                                                                                                                                                                                                                                                                                                                                                                                                                                                                                                                                                                                                                                                                                                                                                                                                                                                                                                                                                                                                                                                                                                                                                                                                                                                                                                                                                                                                                                                                                          | Level 1, Room 115       |
| NAV Portugal                                                                         | Portugal                                                                                                                                                                                                                                                                                                                                                                                                                                                                                                                                                                                                                                                                                                                                                                                                                                                                                                                                                                                                                                                                                                                                                                                                                                                                                                                                                                                                                                                                                                                                                                                                                                                                                                                                                                                                                                                                                                                                                                                                                                                                                                                       | Level 1, Room 109 & 110 |
| Port Authority of New York and New Jersey<br>(JFK / EWR / LAX Terminal Coordination) |                                                                                                                                                                                                                                                                                                                                                                                                                                                                                                                                                                                                                                                                                                                                                                                                                                                                                                                                                                                                                                                                                                                                                                                                                                                                                                                                                                                                                                                                                                                                                                                                                                                                                                                                                                                                                                                                                                                                                                                                                                                                                                                                |                         |
| Prayer Room                                                                          |                                                                                                                                                                                                                                                                                                                                                                                                                                                                                                                                                                                                                                                                                                                                                                                                                                                                                                                                                                                                                                                                                                                                                                                                                                                                                                                                                                                                                                                                                                                                                                                                                                                                                                                                                                                                                                                                                                                                                                                                                                                                                                                                | Level 1, Room 108       |
| Schedule Coordination Austria                                                        | Austria                                                                                                                                                                                                                                                                                                                                                                                                                                                                                                                                                                                                                                                                                                                                                                                                                                                                                                                                                                                                                                                                                                                                                                                                                                                                                                                                                                                                                                                                                                                                                                                                                                                                                                                                                                                                                                                                                                                                                                                                                                                                                                                        | Level 1, Room 120       |
| Slot Coordination Switzerland                                                        | Switzerland                                                                                                                                                                                                                                                                                                                                                                                                                                                                                                                                                                                                                                                                                                                                                                                                                                                                                                                                                                                                                                                                                                                                                                                                                                                                                                                                                                                                                                                                                                                                                                                                                                                                                                                                                                                                                                                                                                                                                                                                                                                                                                                    | Level 1, Room 120       |