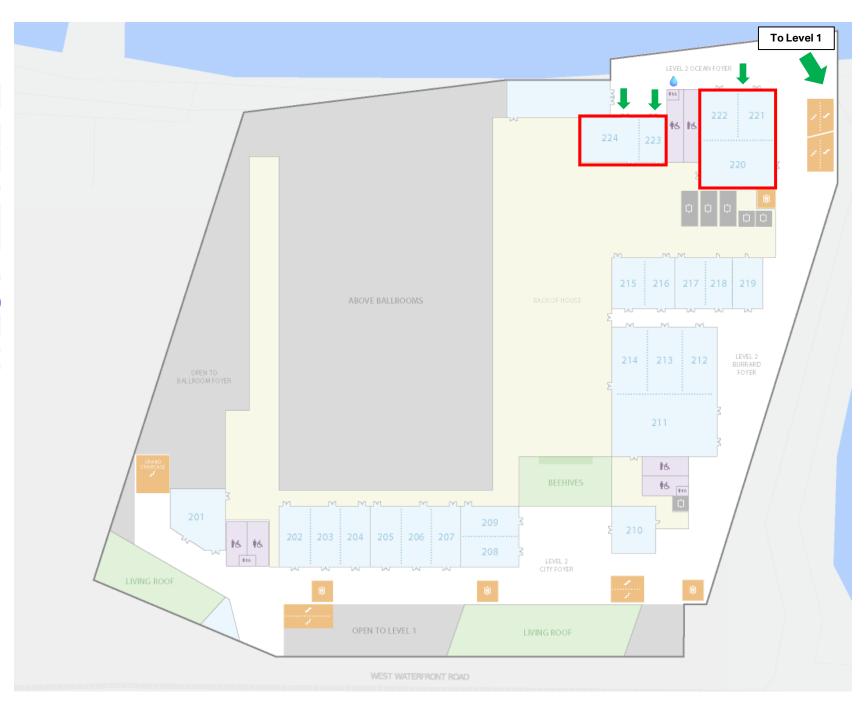

### **ISC156 Tips & Tricks**

- The Airline Lounge provides <u>free seating</u> for airlines to power up devices in between appointments (if required) and to take short meetings between airlines. Airlines are encouraged to use the designated **Airline Meeting Point** (only one will be used at this conference) located at the **Airline Lounge Entrance**, **Level 1**, **Ballroom Lobby**, to meet with their colleagues, then take a table for their meeting.
- The Coordinator room is situated on Level 1, Ballroom C&D can be accessed from the Airline Lounge, Ballroom Foyer and Ocean Foyer, giving access to the workrooms located on the Burrard side of the building.
- Coordination organizations located within the main Coordinator Room, will have their locations allocated alphabetically by country name and their table numbers will be displayed on plasma screens within the room.
- The IATA Slots Team's workroom is situated on level 2, Room 223-224, next to the Presentation Room, where all presentations (including the Head Delegate meetings) will take place. This is easily accessed by an escalator on Level 1, opposite Room 118.
- The Exhibition Area, Exhibition Level (below Level 1) will host the Speaker Zone where program sessions and refreshment breaks and lunches will be located. This is accessed near Registration on Level 1.
- Registration, the Info Booth and Slot Desk are found outside of the Airline Lounge, Level 1, Ballroom Lobby.

### **Workroom & Meeting Locations**

IATA Slot Team Room 223 – 224

Presentation Room Room 220 – 222 APACA

**EUACA Plenary Meeting** 

Escalators going to Level 1 (arrive at Room 120 near all workrooms)

53

59 47

### **Meeting and Training Locations**

| Meeting Name                                                    | Location                                    |  |
|-----------------------------------------------------------------|---------------------------------------------|--|
| Asia Pacific Airport Coordinators Association (APACA) Meeting   | Level 2, Presentation room (Room 220 – 222) |  |
| Airport Slot Management and Coordination, Training Course       | Level 1, Room 114                           |  |
| European Airport Coordinators Association (EUACA) Board Meeting | Level 1, Room 103 & 104                     |  |
| European Airport Coordinators Association Plenary meeting       | Level 2, Presentation room (Room 220 – 222) |  |
| Schedule Data Exchange Program (SDEP)                           | Level 1, Room 118                           |  |
| Schedules Publication Working Group (SPG) Meeting               | Level 1, Room 110                           |  |
| Slot Messaging Working Group (SMWG) Meeting                     | Level 1, Room 110                           |  |
| Slot Policy Working Group (SPWG) Meeting                        | Level 1, Room 114                           |  |
| Worldwide Airport Coordinators Group (WWACG) Board Meeting      | Level 1, Room 103 & 104                     |  |
| Worldwide Airport Coordinators Group (WWACG) Plenary Meeting    | Level 1, Room 220 - 222                     |  |
| Worldwide Airport Slot Board (WASB) Meeting                     | Level 1, Room 220 - 222                     |  |