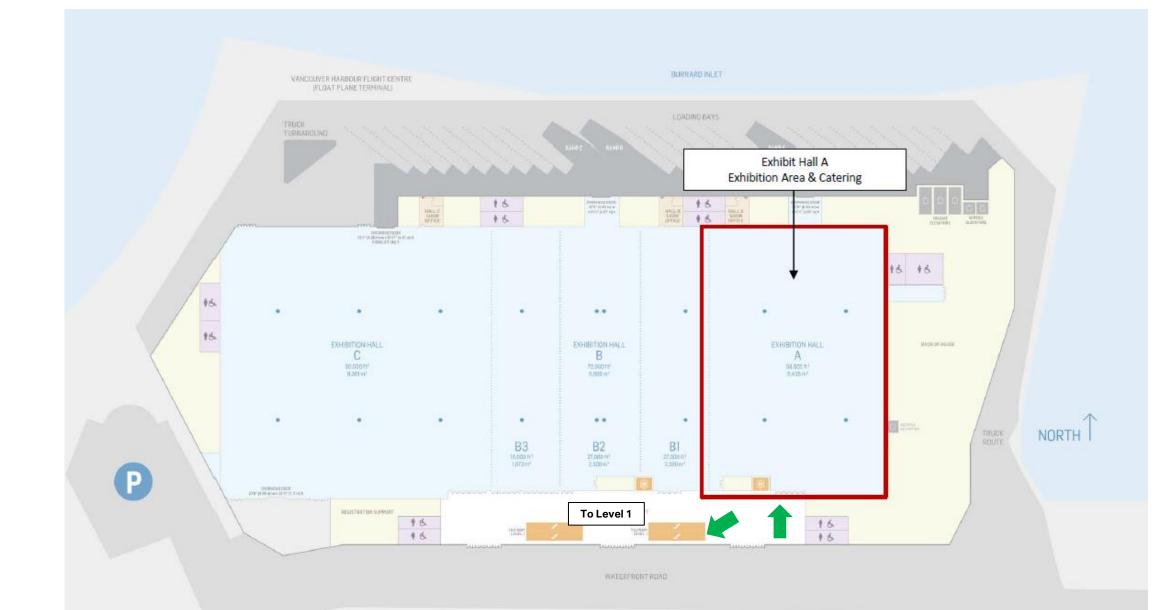

### **ISC156 Tips & Tricks**

- The Airline Lounge provides <u>free seating</u> for airlines to power up devices in between appointments (if required) and to take short meetings between airlines. Airlines are encouraged to use the designated **Airline Meeting Point** (only one will be used at this conference) located at the **Airline Lounge Entrance**, **Level 1**, **Ballroom Lobby**, to meet with their colleagues, then take a table for their meeting.
- The Coordinator room is situated on Level 1, Ballroom C&D can be accessed from the Airline Lounge, Ballroom Foyer and Ocean Foyer, giving access to the workrooms located on the Burrard side of the building.
- Coordination organizations located within the main Coordinator Room, will have their locations allocated alphabetically by country name and their table numbers will be displayed on plasma screens within the room.
- The IATA Slots Team's workroom is situated on level 2, Room 223-224, next to the Presentation Room, where all presentations (including the Head Delegate meetings) will take place. This is easily accessed by an escalator on Level 1, opposite Room 118.
- The Exhibition Area, Exhibition Level (below Level 1) will host the Speaker Zone where program sessions and refreshment breaks and lunches will be located. This is accessed near Registration on Level 1.
- Registration, the Info Booth and Slot Desk are found outside of the Airline Lounge, Level 1, Ballroom Lobby.