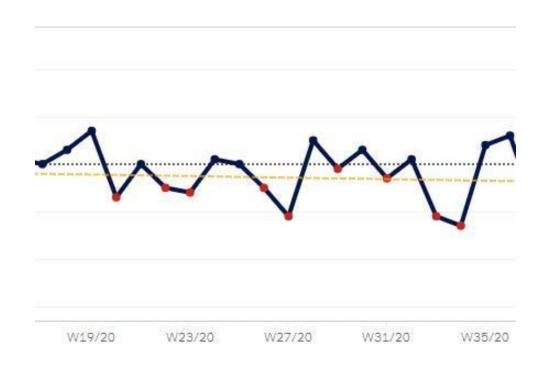

#### Number of claims\* from May to August 2020

Source: **Delvag Albatros** 

<sup>\*</sup>air cargo claims (on damages, losses, delays)