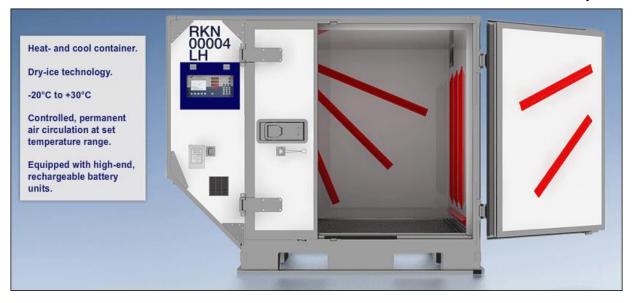

### **Pharmaceuticals**

**Situation:** Non declared pharmaceuticals packed into an RKN (active temperature-controlled unit) with a description of Consolidation with no declared value for customs or the carrier.

- How would you address a potential lack of space in the assigned RKN area?
- Lack of or no electrical outlets?
- No electricity to charge the shipment for the time it will be in the carrier's facility?