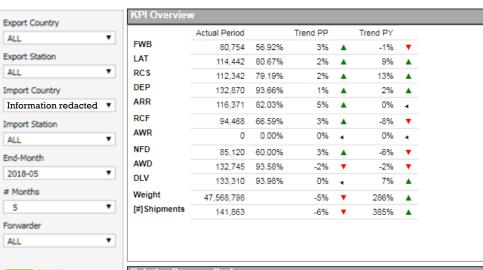

## A focus on intelligence

> 49

Process View

#### Lane view for airline DEMO

-80

-40

DEP

COMMUNITY

40

Hours

Detailed Milestone View

80-

60-

Note: some data is not displayed (data safeguards)

120

160