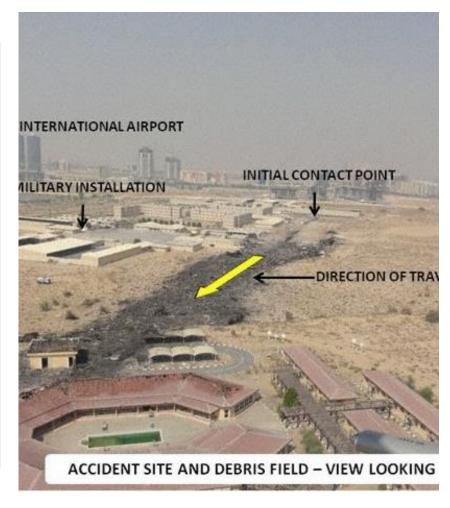

### **Advise**

First responders of cargo onboard

Amsterdam, Netherlan 29-31 October 2019

Atlas Air Flight 3591 accident

**IATA Crisis Comms Manual** 

Guidance for preparing your crisis communications plan

Amsterdam, Netherlands 29-31 October 2019

Atlas Air Flight 3591 accident