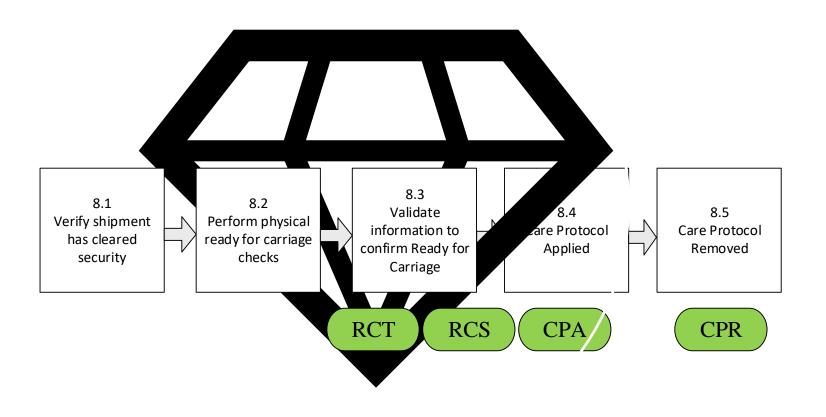

## **Exception Handling Standards**

ORIGIN FORWARDER
3.3 Check info matches actual freight

Forwarder process **Entry Criteria** Shipment details received from shipper Freight arrived in export E001 branch facility Check if info matches actual freight Resolution process Shipment on hold ontact shipper Raise Exception Code (EC) (BXLS3) Store exception for

According to bilateral

An IATA interest group

reporting

Share EC with shipper

# Enabling service recovery

Aiding the investigation of claims

Preventing claim submission through incident visibility