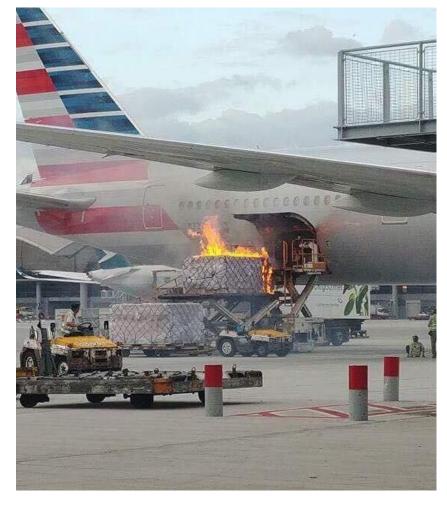

### Go Team

Cargo representative on Go Team

Notify cargo customers

- Initial notification
- Status of cargo
- Claims process

Amsterdam, Netherlan 29-31 October 2019

**American Airlines ground incident** 