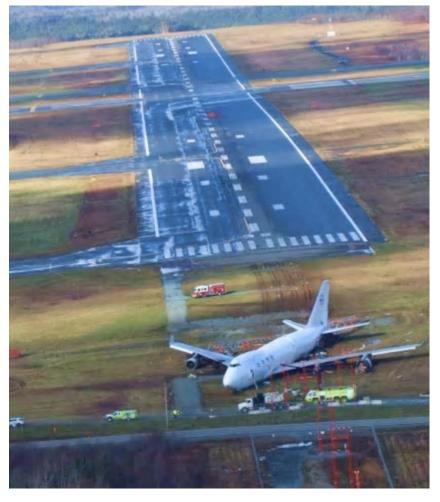

Amsterdam, Netherlan 29-31 October 2019

**UPS Flight 6 accident** 

### **Advise**

First responders of cargo onboard

Amsterdam, Netherlan 29-31 October 2019

Atlas Air Flight 3591 accident

**IATA Crisis Comms Manual** 

Guidance for preparing your crisis communications plan

Amsterdam, Netherlands 29-31 October 2019

Atlas Air Flight 3591 accident