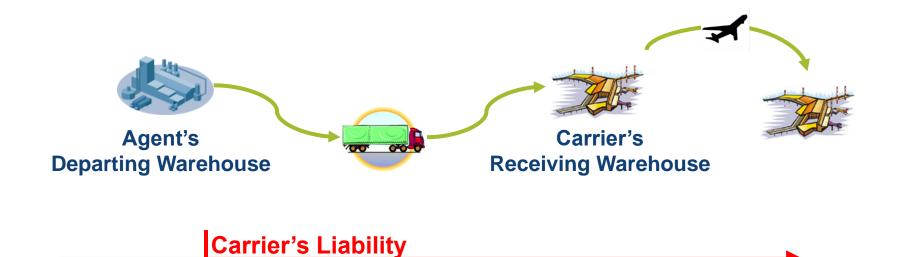

# IATA Cargo Update

Carlos M. Tornero

Deputy General Counsel

Montreal Convention of 1999 Original limit Limit 20 December 2009 Revised limit 28 December 2019

Article 22, paragraph 3 17 SDR 19 SDR 22 SDR

Conditions of Contract on the reverse of the AWB, key subparagraphs and footnote!

# NOTICE CONCERNING CARRIER'S LIMITATION OF LIABILITY

If the carriage involves an ultimate destination or stop in a country other than the country of departure, the Montreal Convention or the Warsaw Convention may be applicable to the liability of the Carrier in respect of loss of, damage or delay to cargo. Carrier's limitation of liability in accordance with those Conventions shall be as set forth in subparagraph 4 unless a higher value is declared.

### Subparagraph 4

4. For carriage to which the Montreal Convention does not apply, Carrier's liability limitation for cargo lost, damaged or delayed shall be 19 SDRs per kilogram unless a greater per kilogram monetary limit is provided in any applicable Convention or in Carrier's tariffs or general conditions of carriage.