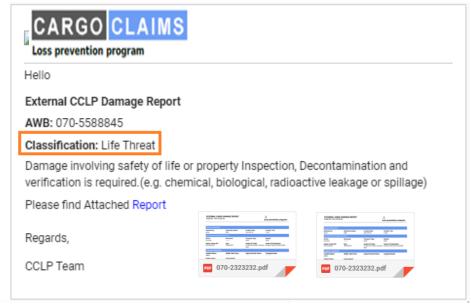

[PIL] Pharmaceutic |           |          | 000-00 |
|      | 88M-LSX-67T5  | •            | 2016-01-26     | Moderate       | Discovered by   | Internal        | Processing    | [VUN] Vulnerable   | Yes       |          | 000-00 |
|      | 8QK-VKE-VS8W  | •            | 2016-02-26     | Minor          | Caused by       | Internal        | Processing    | [PIL] Pharmaceutic | Yes       | Yes      | 000-00 |



### **Simplifying Loss Prevention & communication flows**

Create Report

Read More



Read More

Download



### **Controlled Cargo Damage Reporting System**





### **Receive clear notifications by email**





CCLP Damage Report(External) AWB:070-5588845-Life Threat | Station: AMS

CCLP Report no-reply@cclp.aero via amazonses.com

to me, darshan2108, vasuchinnu3, ivv.nageswar +







#### EXTERNAL CARGO DAMAGE REPORT

AWB NO: 076-0123164519



| General Information                                        |                                                                       |                                                                   |                                                     |  |
|------------------------------------------------------------|-----------------------------------------------------------------------|-------------------------------------------------------------------|-----------------------------------------------------|--|
| Reported by<br>praneeth                                    | Reporting station<br>JFK                                              | Incident Date<br>2019-08-06                                       | Incident T