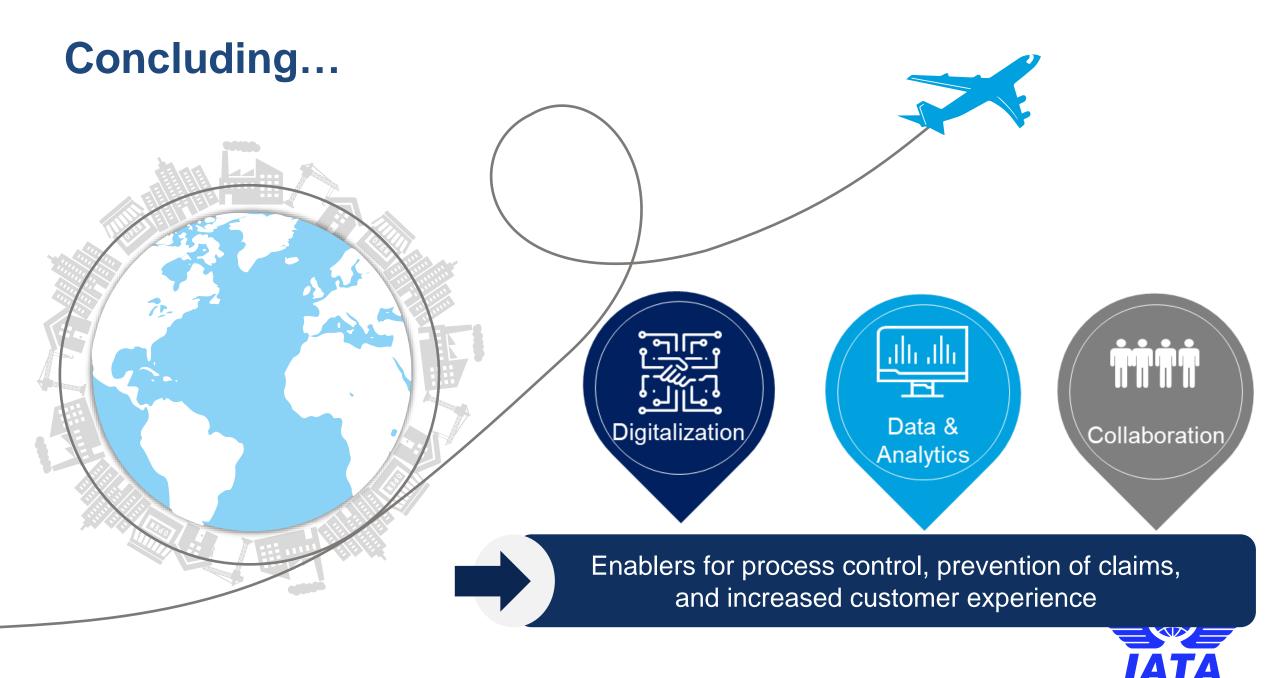

### Key drivers for next level process control

Important role for digitalization

## **Digital Revolution**

New technology to support processes