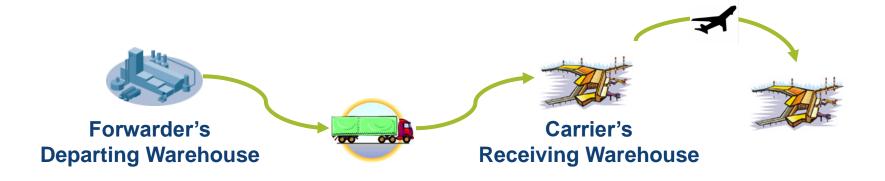

## **Exception Handling Standards**

ORIGIN FORWARDER
3.3 Check info matches actual freight

Forwarder process **Entry Criteria** Shipment details received from shipper Freight arrived in export E001 branch facility Check if info matches actual freight Resolution process Shipment on hold ontact shipper Raise Exception Code (EC) (BXLS3) Store exception for

According to bilateral

An IATA interest group

reporting

Share EC with shipper

# Enabling service recovery

Aiding the investigation of claims

Preventing claim submission through incident visibility