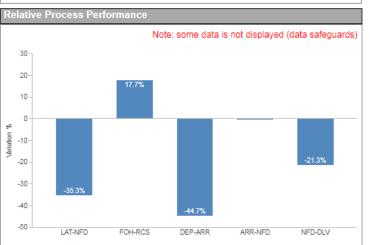

## A focus on intelligence

> 49

Process View

#### Lane view for airline DEMO

-80

-40

DEP

COMMUNITY

40

Hours

Detailed Milestone View

80-

60-

Note: some data is not displayed (data safeguards)

120

160