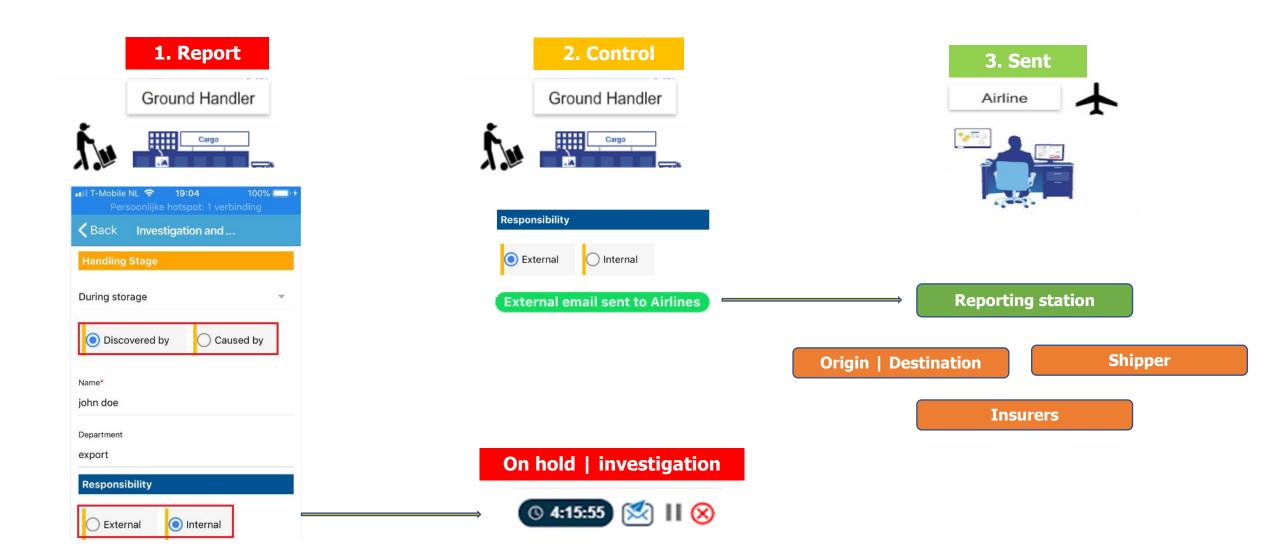

|                 |               |                    |           |          |        |
|      | TG3-JLA-PEJ1  | •            | 2016-01-23     | Minor          | Discovered by   | External        | Investigation | [PIL] Pharmaceutic |           |          | 000-00 |
|      | 88M-LSX-67T5  | •            | 2016-01-26     | Moderate       | Discovered by   | Internal        | Processing    | [VUN] Vulnerable   | Yes       |          | 000-00 |
|      | 8QK-VKE-VS8W  | •            | 2016-02-26     | Minor          | Caused by       | Internal        | Processing    | [PIL] Pharmaceutic | Yes       | Yes      | 000-00 |



### **Simplifying Loss Prevention & communication flows**

Create Report

Read More



Read More

Download



### **Controlled Cargo Damage Reporting System**





### **Receive clear notifications by email**





CCLP Damage Report(External) AWB:070-5588845-Life Threat | Station: AMS

CCLP Report no-reply@cclp.aero via amazonses.com

to me, darshan2108, vasuchinnu3, ivv.nageswar +







#### EXTERNAL CARGO DAMAGE REPORT

AWB NO: 076-0123164519



| General Information                                        |                                                                       |                                                                   |                                                     |  |
|------------------------------------------------------------|-----------------------------------------------------------------------|-------------------------------------------------------------------|---------------------------------------------