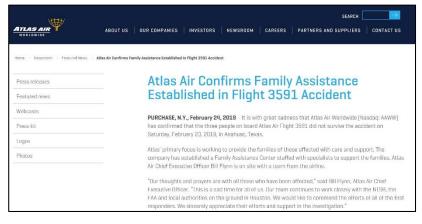

### Sales campaigns

- Recommend cancelling sales campaigns
  - · One month

Amsterdam, Netherlands 29-31 October 2019

Atlas Air Worldwide Holdings, Inc. 2000 Westchester Avenue Purchase, NY 10577-2543

February 27, 2019

Dear Valued Customers.

I'm reaching out to you to share an update following the tragic event of Saturday, February 23.

Atlas Air Flight 3591 en route from Miami to Houston was involved in an accident on its approach into Houston. Sadly, the accident claimed the lives of three people on board, including two Atlas Air pilots, and a pilot from another airline, who was a jump seat passenger.

Upon notification, our Atlas Air Emergency Response Center was immediately activated and our teams mobilized into action. This included convening a team that I led to the accident site outside Houston within hours to begin working with the National Transportation Safety Board (NTSB), the Federal Aviation Administration (FAA), and local authorities. Very importantly, we also established a Family Assistance Center to provide the families of the pilots with the care and support they need at this difficult time.