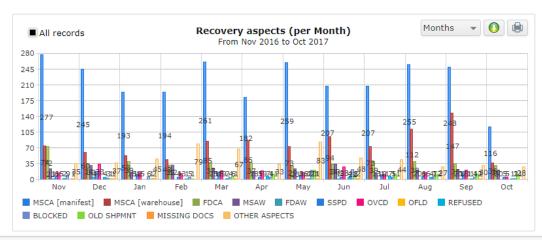

notified due to the potential risk?



#### **QUESTIONS**

- 1. Are damages notified to the proper assigned airline representatives?
- 2. Is the current reporting way sufficient for decision making in the area of customer services, claims prevention and loss prevention?

Damage to package only?

Content affected?

Missing pieces?

Subjected to pilferage?

Life threat situation?

Financial risk involved

Impact and actions

Low: registration only

Medium: Shipper instructions

High: Claims & Loss prevention



### Is your CDR data currently used in a CCLP program?

#### **Analysis & improvements**

- -

#### Received information by:

- FSU messages
- Flight irregularity information
- Cargo System report
- Paper CDR
- Digital CDR





### Is data used for analysis & improvement actions?





| Prio | rity ×        |              |                |                |                 |                 |               |                    |           |          |        |
|------|---------------|--------------|----------------|----------------|-----------------|-----------------|---------------|--------------------|-----------|----------|--------|
|      | Tracking #    | Priority     | Incident date  | Classification | Employee role   | Responsibility  | Status        | Commodity Type     | Investiga | CaPa Do  | Master |
|      |               | Select ▼     |                | Select Filt ▼  | Select Filter ▼ | Select Filter 🔻 | Select Filt ▼ | Select Filter ▼    | Select ▼  | Select ▼ |        |
| ~    | Priority: 3.H | ligh (3 reco | ords on page)  |                |