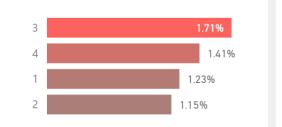

#### **Report Trending**

6.50%

4.89%

4.76%

4.17%

4.16%

3.73%

3.02%

2.95%