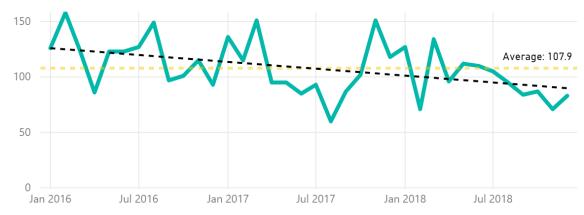

|                       |
| Reporting Ratio            | Per 1000 Departures | 5.31               | 6.41          | 4.50          |                       |
| Reporting Culture          | Reports per 100 Fas | 3.24               | 29.16         | 2.78          |                       |
| Inflight Proactive Reports | % of Total Reports  | 21%                | 18%           | 23%           |                       |
| Report Close Out           | Overdue Reports     | 5                  | (As of Septen | nber 5, 2011) |                       |











## **Dashboard Capabilities**











## What --- Why

## Threat & Error Management Classifications







#### Filter Menu



#### Total Reports

3885

Reactive 2836

**Proactive** 

182

#### Aircraft Threats



#### **Report Trending**



6.50%

4.89%

4.76%

4.17%

4.16%

3.73%

3.02%

2.95%

#### **Errors**

### 2868



#### **Event Descriptor**



#### UCS

### 201





#### Filter Menu



#### **Total Reports**

3885

#### Reactive

2836

#### **Proactive**

182

#### Risk Level



#### Aircraft



#### **Report Trending with Perdictive Forcasting**



#### Reported By



#### Effect on Flight



#### Reports by Tail #



#### Reports by Flight Number



#### **Threats**





#### **Errors**





#### UCS

## 201



#### **Event Descriptor**



Case Study: Safety vs. Service

## Marketing has asked if it is possible to...





## How much time is available for service?









#### **120 Day Performance Score**



| 182      | 164           |
|----------|---------------|
| Open     | Closed        |
| 253      | 93