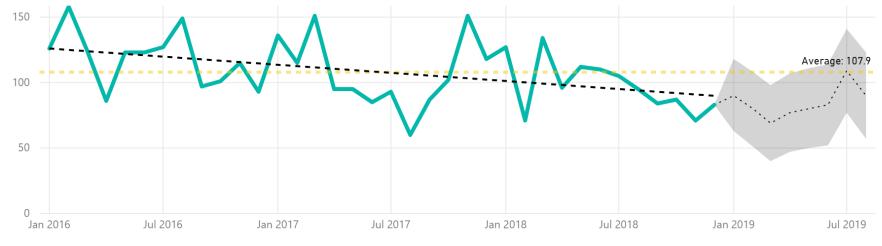

tal Reports  | 21%                | 18%           | 23%           |                       |
| Report Close Out           | Overdue Reports     | 5                  | (As of Septen | nber 5, 2011) |                       |











## **Dashboard Capabilities**











## What --- Why

## Threat & Error Management Classifications







#### Filter Menu



#### Total Reports

3885

Reactive 2836

**Proactive** 

182

#### Aircraft Threats



#### **Report Trending**



6.50%

4.89%

4.76%

4.17%

4.16%

3.73%

3.02%

2.95%

#### **Errors**

### 2868



#### **Event Descriptor**



#### UCS

### 201





#### Filter Menu



#### **Total Reports**

3885

#### Reactive

2836

#### **Proactive**

182

#### Risk Level



#### Aircraft



#### **Report Trending with Perdictive Forcasting**



#### Reported By



#### Effect on Flight



#### Reports by Tail #



#### Reports by Flight Number



#### **Threats**





#### **Errors**





#### UCS

## 201



#### **Event Descriptor**



Case Study: Safety vs. Service

## Marketing has asked if it is possible to...





## How much time is available for service?









#### **120 Day Performance Score**



| 182      | 164           |
|----------|---------------|
| Open     | Closed        |
| 253      | 93            |
| Domestic | International |
|          |               |

| <b>5Z</b> | 110      | 80       |
|-----------|----------|----------|
| YVR Crew  | YYC Crew | YYZ Crew |

#### **Performance Score by Audit Type**



#### **Performance Score by Service Offering**

| ВОВ        | 1.98 |      |
|------------|------|--