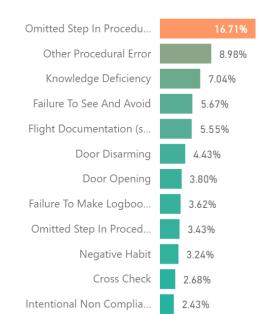

| 6.41          | 4.50          |                       |
| Reporting Culture          | Reports per 100 Fas | 3.24               | 29.16         | 2.78          |                       |
| Inflight Proactive Reports | % of Total Reports  | 21%                | 18%           | 23%           |                       |
| Report Close Out           | Overdue Reports     | 5                  | (As of Septen | nber 5, 2011) |                       |











## **Dashboard Capabilities**











## What --- Why

## Threat & Error Management Classifications







#### Filter Menu



#### Total Reports

3885

Reactive 2836

**Proactive** 

182

#### Aircraft Threats



#### **Report Trending**



6.50%

4.89%

4.76%

4.17%

4.16%

3.73%

3.02%

2.95%

#### **Errors**

### 2868



#### **Event Descriptor**



#### UCS

### 201





#### Filter Menu



#### **Total Reports**

3885

#### Reactive

2836

#### **Proactive**

182

#### Risk Level



#### Aircraft



#### **Report Trending with Perdictive Forcasting**



#### Reported By



#### Effect on Flight



#### Reports by Tail #



#### Reports by Flight Number



#### **Threats**





#### **Errors**





#### UCS

## 201



#### **Event Descriptor**



Case Study: Safety vs. Service

## Marketing has asked if it is possible to...





## How much time is available for service?









#### **120 Day Performance Score**



| 182      | 164           |
|----------|---------------|
| Open     | Closed        |
| 253      | 93            |
| Domestic | International |
|          |               |

| <b>5Z</b> |