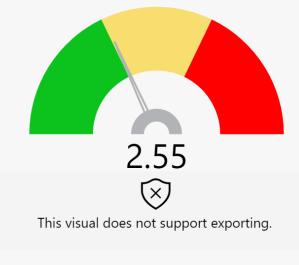

#### **Performance Score by Route**

| Departure City | Arrival City | # of Assessmnets | Score |
|----------------|--------------|------------------|-------|
| YEG            | YYJ          | 1                | 7.77  |
| RSW            | YYZ          | 1                | 6.98  |
| DUB            | YYC          | 1                | 6.37  |
| YYC            | DUB          | 1                | 5.71  |
| LIR            | YYZ          | 2                | 5.56  |
| LAX            | YYZ          | 1                | 5.34  |
| PHX            | YVR          | 1                | 5.25  |
| PHX            | YYC          | 1                | 5.13  |
| YWG            | YHM          | 1                | 4.76  |
| YYC            | YEG          | 2                | 4.36  |
| YLW            | YYZ          | 2                | 4.24  |
| YYZ            | YWG          | 6                | 4.07  |
| IAH            | YYC          | 1                | 4.05  |
| YEG            | YYC          | 1                | 3.72  |
| YYC            | LAX          | 3                | 3.66  |
| YYC            | YOW          | 2                | 3.66  |
| YYC            |              | 1                | 3.63  |
| YQQ            | YEG          | 3                | 3.52  |
| YVR            | OGG          | 1                | 3.43  |
| YUL            | YYZ          | 1                | 3.35  |
| YYZ            | YEG          | 6                | 3.29  |
| YYC            | PSP          | 2                | 3.18  |
| LAS            | YYC          | 2                | 3.16  |
| YVR            | YEG          | 4                | 3.14  |
| YYC            | YVR          | 21               | 3.02  |
| YYC            | YLW          | 8                | 3.02  |
| YYC            | YQQ          | 2                | 2.91  |
| YYC            | YXX          | 6                | 2.88  |
| PSP            | YYC          | 4                | 2.88  |
| YWG            | YYZ          | 5                | 2.87  |
| Total          |              | 346              | 2.55  |