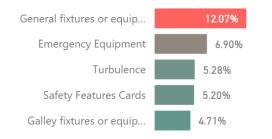

|                       |











## **Dashboard Capabilities**











## What --- Why

## Threat & Error Management Classifications







#### Filter Menu



#### Total Reports

3885

Reactive 2836

**Proactive** 

182

#### Aircraft Threats



#### **Report Trending**



6.50%

4.89%

4.76%

4.17%

4.16%

3.73%

3.02%

2.95%

#### **Errors**

### 2868



#### **Event Descriptor**



#### UCS

### 201





#### Filter Menu



#### **Total Reports**

3885

#### Reactive

2836

#### **Proactive**

182

#### Risk Level



#### Aircraft



#### **Report Trending with Perdictive Forcasting**



#### Reported By



#### Effect on Flight



#### Reports by Tail #



#### Reports by Flight Number



#### **Threats**





#### **Errors**





#### UCS

## 201



#### **Event Descriptor**



Case Study: Safety vs. Service

## Marketing has asked if it is possible to...





## How much time is available for service?









#### **120 Day Performance Score**



| 182      | 164           |
|----------|---------------|
| Open     | Closed        |
| 253      | 93            |
| Domestic | International |
|          |               |

| <b>5Z</b> | 110      | 80       |
|-----------|----------|----------|
| YVR Crew  | YYC Crew | YYZ Crew |

#### **Performance Score by Audit Type**



#### **Performance Score by Service Offering**

| ВОВ        | 1.98 |      |
|------------|------|------|
| Simplicity | 2.11 |      |
| Super      | 2.4  | 8    |
| Express +  | 2    | .77  |
| Mini-BOB   | 2    | .81  |
| Express    | 2    | 2.87 |

#### **Performance Score by Crew Base**

| S