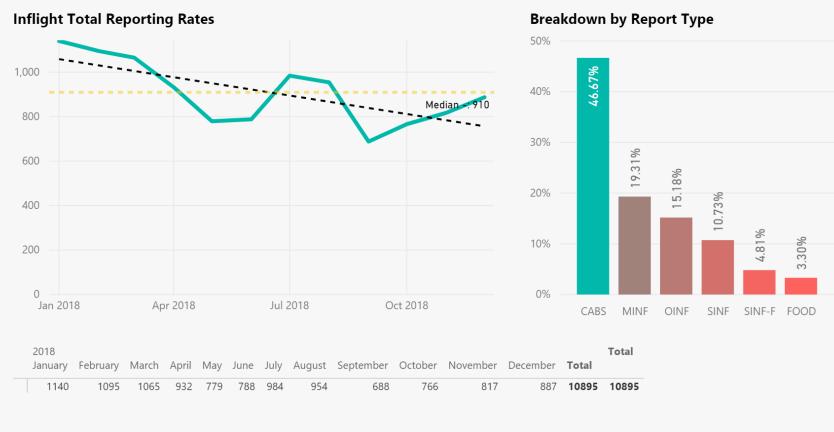

#### Total Reports

3885

Reactive 2836

**Proactive** 

182

#### **Total Reports**

3885

#### Reactive

2836

#### **Proactive**

182