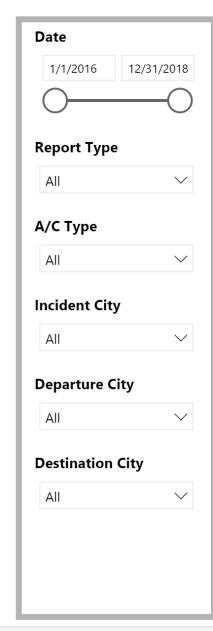

|
| Inflight Safety Reports    | Total # of Reports  | 73                 | 656           | 58            |                       |
| Reporting Ratio            | Per 1000 Departures | 5.31               | 6.41          | 4.50          |                       |
| Reporting Culture          | Reports per 100 Fas | 3.24               | 29.16         | 2.78          |                       |
| Inflight Proactive Reports | % of Total Reports  | 21%                | 18%           | 23%           |                       |
| Report Close Out           | Overdue Reports     | 5                  | (As of Septen | nber 5, 2011) |                       |











## **Dashboard Capabilities**











## What --- Why

## Threat & Error Management Classifications







#### Filter Menu



#### Total Reports

3885

Reactive 2836

**Proactive** 

182

#### Aircraft Threats



#### **Report Trending**



6.50%

4.89%

4.76%

4.17%

4.16%

3.73%

3.02%

2.95%

#### **Errors**

### 2868



#### **Event Descriptor**



#### UCS

### 201





#### Filter Menu



#### **Total Reports**

3885

#### Reactive

2836

#### **Proactive**

182

#### Risk Level



#### Aircraft



#### **Report Trending with Perdictive Forcasting**



#### Reported By



#### Effect on Flight



#### Reports by Tail #



#### Reports by Flight Number



#### **Threats**





#### **Errors**





#### UCS

## 201



#### **Event Descriptor**



Case Study: Safety vs. Service

## Marketing has asked if it is possible to...





## How much time is available for service?









#### **120 Day Performance