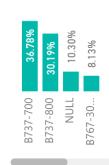

|
| Inflight Proactive Reports | % of Total Reports  | 21%                | 18%           | 23%           |                       |
| Report Close Out           | Overdue Reports     | 5                  | (As of Septen | nber 5, 2011) |                       |











## **Dashboard Capabilities**











## What --- Why

## Threat & Error Management Classifications







#### Filter Menu



#### Total Reports

3885

Reactive 2836

**Proactive** 

182

#### Aircraft Threats



#### **Report Trending**



6.50%

4.89%

4.76%

4.17%

4.16%

3.73%

3.02%

2.95%

#### **Errors**

### 2868



#### **Event Descriptor**



#### UCS

### 201





#### Filter Menu



#### **Total Reports**

3885

#### Reactive

2836

#### **Proactive**

182

#### Risk Level



#### Aircraft



#### **Report Trending with Perdictive Forcasting**



#### Reported By



#### Effect on Flight



#### Reports by Tail #



#### Reports by Flight Number



#### **Threats**





#### **Errors**





#### UCS

## 201



#### **Event Descriptor**



Case Study: Safety vs. Service

## Marketing has asked if it is possible to...





## How much time is available for service?









#### **120 Day Performance Score**



| 182      | 164           |
|----------|---------------|
| Open     | Closed        |
| 253      | 93            |
| Domestic | International |
|          |               |

| <b>5Z</b> | 110      | 80       |
|-----------|----------|----------|
| YVR Crew  | YYC Crew | YYZ Crew |

#### **Performance Score by Audit Type**



#### **Performance Score by Service Offering*