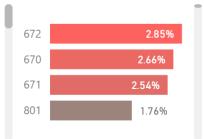

|
| Report Close Out           | Overdue Reports     | 5                  | (As of Septen | nber 5, 2011) |                       |











## **Dashboard Capabilities**











## What --- Why

## Threat & Error Management Classifications







#### Filter Menu



#### Total Reports

3885

Reactive 2836

**Proactive** 

182

#### Aircraft Threats



#### **Report Trending**



6.50%

4.89%

4.76%

4.17%

4.16%

3.73%

3.02%

2.95%

#### **Errors**

### 2868



#### **Event Descriptor**



#### UCS

### 201





#### Filter Menu



#### **Total Reports**

3885

#### Reactive

2836

#### **Proactive**

182

#### Risk Level



#### Aircraft



#### **Report Trending with Perdictive Forcasting**



#### Reported By



#### Effect on Flight



#### Reports by Tail #



#### Reports by Flight Number



#### **Threats**





#### **Errors**





#### UCS

## 201



#### **Event Descriptor**



Case Study: Safety vs. Service

## Marketing has asked if it is possible to...





## How much time is available for service?









#### **120 Day Performance Score**



| 182      | 164           |
|----------|---------------|
| Open     | Closed        |
| 253      | 93            |
| Domestic | International |
|          |               |

| <b>5Z</b> | 110      | 80       |
|-----------|----------|----------|
| YVR Crew  | YYC Crew | YYZ Crew |

#### **Performance Score by Audit Type**



#### **Performance Score by Service Offering**

| ВОВ        | 1.98 |      |
|------------|------|------|
| Simplicity | 2.11 |      |
| Super      | 2.4  | 8    |
| Expre