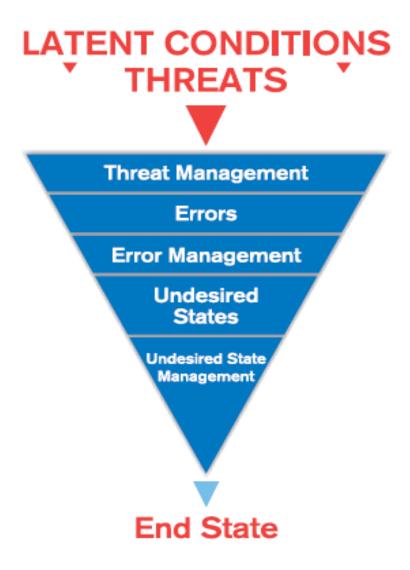

|                       |
| Inflight Safety Reports    | Total # of Reports  | 73                 | 656           | 58            |                       |
| Reporting Ratio            | Per 1000 Departures | 5.31               | 6.41          | 4.50          |                       |
| Reporting Culture          | Reports per 100 Fas | 3.24               | 29.16         | 2.78          |                       |
| Inflight Proactive Reports | % of Total Reports  | 21%                | 18%           | 23%           |                       |
| Report Close Out           | Overdue Reports     | 5                  | (As of Septen | nber 5, 2011) |                       |











## **Dashboard Capabilities**











## What --- Why

## Threat & Error Management Classifications







#### Filter Menu



#### Total Reports

3885

Reactive 2836

**Proactive** 

182

#### Aircraft Threats



#### **Report Trending**



6.50%

4.89%

4.76%

4.17%

4.16%

3.73%

3.02%

2.95%

#### **Errors**

### 2868



#### **Event Descriptor**



#### UCS

### 201





#### Filter Menu



#### **Total Reports**

3885

#### Reactive

2836

#### **Proactive**

182

#### Risk Level



#### Aircraft



#### **Report Trending with Perdictive Forcasting**



#### Reported By



#### Effect on Flight



#### Reports by Tail #



#### Reports by Flight Number



#### **Threats**





#### **Errors**





#### UCS

## 201



#### **Event Descriptor**



Case Study: Safety vs. Service

## Marketing has asked if it is possible to...





## How much time is available for service?









###