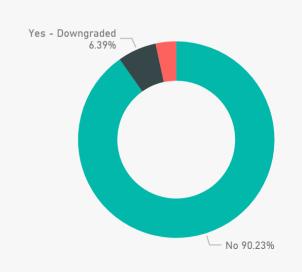

| 3.43  |
| YUL            | YYZ          | 1                | 3.35  |
| YYZ            | YEG          | 6                | 3.29  |
| YYC            | PSP          | 2                | 3.18  |
| LAS            | YYC          | 2                | 3.16  |
| YVR            | YEG          | 4                | 3.14  |
| YYC            | YVR          | 21               | 3.02  |
| YYC            | YLW          | 8                | 3.02  |
| YYC            | YQQ          | 2                | 2.91  |
| YYC            | YXX          | 6                | 2.88  |
| PSP            | YYC          | 4                | 2.88  |
| YWG            | YYZ          | 5                | 2.87  |
| Total          |              | 346              | 2.55  |

#### Filter Menu



#### **Service Modification**



#### **Reason for Modification**



#### Service Performance (Average Time Per Guest (Sec) Month / Month)



#### **Average Service Setup Time (MIN)**

11.93

**Average Service Restow Time (MIN)** 

5.91

**Average Service Delivery Time (MIN)** 

28.07

14.38

Average Time Per Guest (Secs)

## How much time is available for service?





# "Numbers have an important story to tell. They rely on you to give them a clear and convincing voice"

- Stephen Few