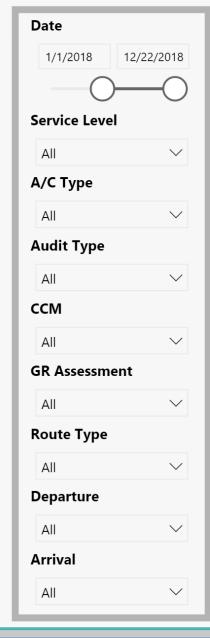

| OGG          | 1                | 3.43  |
| YUL            | YYZ          | 1                | 3.35  |
| YYZ            | YEG          | 6                | 3.29  |
| YYC            | PSP          | 2                | 3.18  |
| LAS            | YYC          | 2                | 3.16  |
| YVR            | YEG          | 4                | 3.14  |
| YYC            | YVR          | 21               | 3.02  |
| YYC            | YLW          | 8                | 3.02  |
| YYC            | YQQ          | 2                | 2.91  |
| YYC            | YXX          | 6                | 2.88  |
| PSP            | YYC          | 4                | 2.88  |
| YWG            | YYZ          | 5                | 2.87  |
| Total          |              | 346              | 2.55  |

#### Filter Menu



#### **Service Modification**



#### **Reason for Modification**



#### Service Performance (Average Time Per Guest (Sec) Month / Month)



#### **Average Service Setup Time (MIN)**

11.93

**Average Service Restow Time (MIN)** 

5.91

**Average Service Delivery Time (MIN)** 

28.07

14.38

Average Time Per Guest (Secs)

## How much time is available for service?





# "Numbers have an important story to tell. They rely on you to give them a clear and convincing voice"

- Stephen Few