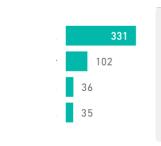

#### Total Reports

3885

Reactive 2836

**Proactive** 

182

#### **Total Reports**

3885

#### Reactive

2836

#### **Proactive**

182