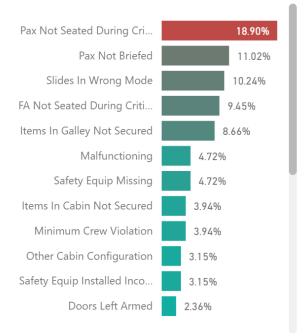

|
| Reporting Culture          | Reports per 100 Fas | 3.24               | 29.16         | 2.78          |                       |
| Inflight Proactive Reports | % of Total Reports  | 21%                | 18%           | 23%           |                       |
| Report Close Out           | Overdue Reports     | 5                  | (As of Septen | nber 5, 2011) |                       |











## **Dashboard Capabilities**











## What --- Why

## Threat & Error Management Classifications







#### Filter Menu



#### Total Reports

3885

Reactive 2836

**Proactive** 

182

#### Aircraft Threats



#### **Report Trending**



6.50%

4.89%

4.76%

4.17%

4.16%

3.73%

3.02%

2.95%

#### **Errors**

### 2868



#### **Event Descriptor**



#### UCS

### 201





#### Filter Menu



#### **Total Reports**

3885

#### Reactive

2836

#### **Proactive**

182

#### Risk Level



#### Aircraft



#### **Report Trending with Perdictive Forcasting**



#### Reported By



#### Effect on Flight



#### Reports by Tail #



#### Reports by Flight Number



#### **Threats**





#### **Errors**





#### UCS

## 201



#### **Event Descriptor**



Case Study: Safety vs. Service

## Marketing has asked if it is possible to...





## How much time is available for service?









#### **120 Day Performance Score**



| 182      | 164           |
|----------|---------------|
| Open     | Closed        |
| 253      | 93            |
| Domestic | International |
|          |               |

| <b>5Z</b> | 110      | 80       |
|-----------|----------|----