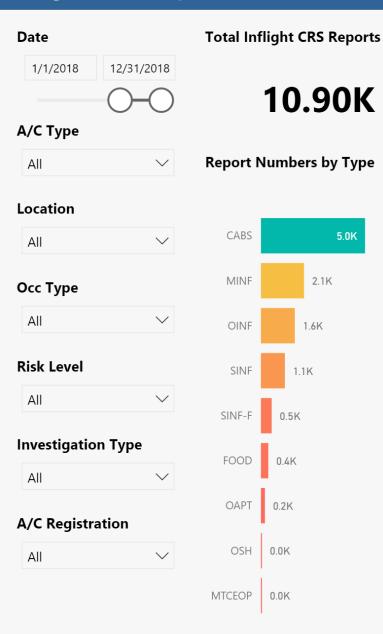

#### Filter Menu

#### Total Reports

3885

Reactive 2836

**Proactive** 

182

#### Aircraft Threats