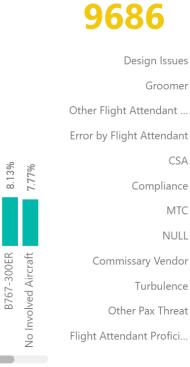

6           | 58            |                       |
| Reporting Ratio            | Per 1000 Departures | 5.31               | 6.41          | 4.50          |                       |
| Reporting Culture          | Reports per 100 Fas | 3.24               | 29.16         | 2.78          |                       |
| Inflight Proactive Reports | % of Total Reports  | 21%                | 18%           | 23%           |                       |
| Report Close Out           | Overdue Reports     | 5                  | (As of Septen | nber 5, 2011) |                       |











## **Dashboard Capabilities**











## What --- Why

## Threat & Error Management Classifications







#### Filter Menu



#### Total Reports

3885

Reactive 2836

**Proactive** 

182

#### Aircraft Threats



#### **Report Trending**



6.50%

4.89%

4.76%

4.17%

4.16%

3.73%

3.02%

2.95%

#### **Errors**

### 2868



#### **Event Descriptor**



#### UCS

### 201





#### Filter Menu



#### **Total Reports**

3885

#### Reactive

2836

#### **Proactive**

182

#### Risk Level



#### Aircraft



#### **Report Trending with Perdictive Forcasting**



#### Reported By



#### Effect on Flight



#### Reports by Tail #



#### Reports by Flight Number



#### **Threats**





#### **Errors**





#### UCS

## 201



#### **Event Descriptor**



Case Study: Safety vs. Service

## Marketing has asked if it is possible to...





## How much time is available for service?









#### **120 Day Performance Score**



| 182      | 164           |
|----------|---------------|
| Open     | Close