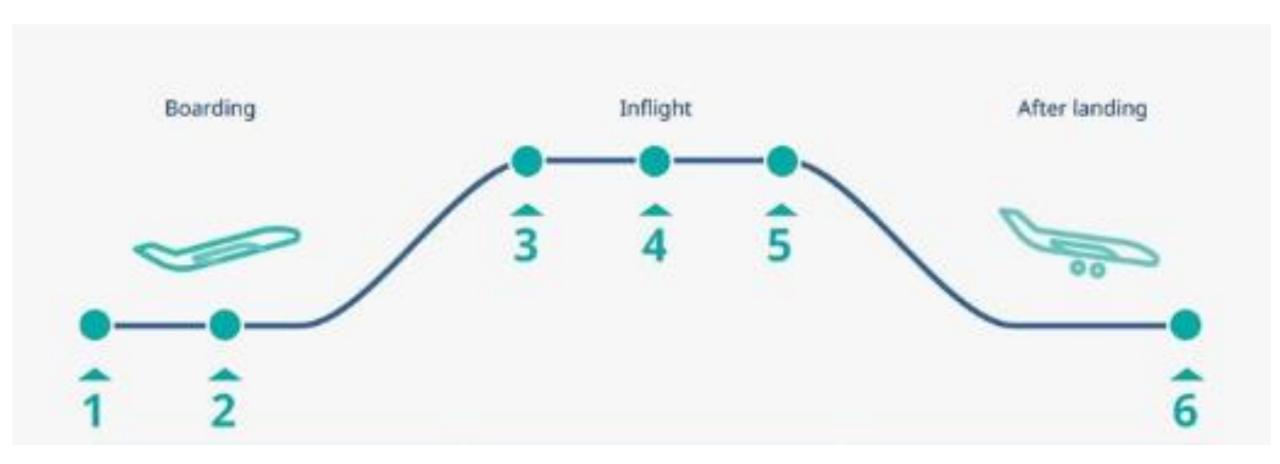

fications







#### Filter Menu



#### Total Reports

3885

Reactive 2836

**Proactive** 

182

#### Aircraft Threats



#### **Report Trending**



6.50%

4.89%

4.76%

4.17%

4.16%

3.73%

3.02%

2.95%

#### **Errors**

### 2868



#### **Event Descriptor**



#### UCS

### 201





#### Filter Menu



#### **Total Reports**

3885

#### Reactive

2836

#### **Proactive**

182

#### Risk Level



#### Aircraft



#### **Report Trending with Perdictive Forcasting**



#### Reported By



#### Effect on Flight



#### Reports by Tail #



#### Reports by Flight Number



#### **Threats**





#### **Errors**





#### UCS

## 201



#### **Event Descriptor**



Case Study: Safety vs. Service

## Marketing has asked if it is possible to...





## How much time is available for service?









#### **120 Day Performance Score**



| 182      | 164           |
|----------|---------------|
| Open     | Closed        |
| 253      | 93            |
| Domestic | International |
|          |               |

| <b>5Z</b> | 110      | 80       |
|-----------|----------|----------|
| YVR Crew  | YYC Crew | YYZ Crew |

#### **Performance Score by Audit Type**



#### **Performance Score by Service Offering**

| ВОВ        | 1.98 |      |
|------------|------|------|
| Simplicity | 2.11 |      |
| Super      | 2.4  | 8    |
| Express +  | 2    | .77  |
| Mini-BOB   | 2    | .81  |
| Express    | 2    | 2.87 |

#### **Performance Score by Crew Base**

| Split Crew | 2.45 |
|------------|------|
| YYZ        | 2.48 |
| YVR        | 2.59 |
| YYC        | 2.69 |

#### **Performance Sco