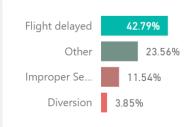

| 23%           |                       |
| Report Close Out           | Overdue Reports     | 5                  | (As of Septen | nber 5, 2011) |                       |











## **Dashboard Capabilities**











## What --- Why

## Threat & Error Management Classifications







#### Filter Menu



#### Total Reports

3885

Reactive 2836

**Proactive** 

182

#### Aircraft Threats



#### **Report Trending**



6.50%

4.89%

4.76%

4.17%

4.16%

3.73%

3.02%

2.95%

#### **Errors**

### 2868



#### **Event Descriptor**



#### UCS

### 201





#### Filter Menu



#### **Total Reports**

3885

#### Reactive

2836

#### **Proactive**

182

#### Risk Level



#### Aircraft



#### **Report Trending with Perdictive Forcasting**



#### Reported By



#### Effect on Flight



#### Reports by Tail #



#### Reports by Flight Number



#### **Threats**





#### **Errors**





#### UCS

## 201



#### **Event Descriptor**



Case Study: Safety vs. Service

## Marketing has asked if it is possible to...





## How much time is available for service?









#### **120 Day Performance Score**



| 182      | 164           |
|----------|---------------|
| Open     | Closed        |
| 253      | 93            |
| Domestic | International |
|          |               |

| <b>5Z</b> | 110      | 80       |
|-----------|----------|----------|
| YVR Crew  | YYC Crew | YYZ Crew |

#### **Performance Score by Audit Type**



#### **Performance Score by Service Offering**

| ВОВ        | 1.98 |      |
|------------|------|------|
| Simplicity | 2.11 |      |
| Super