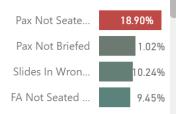

As of Septen | nber 5, 2011) |                       |











## **Dashboard Capabilities**











## What --- Why

## Threat & Error Management Classifications







#### Filter Menu



#### Total Reports

3885

Reactive 2836

**Proactive** 

182

#### Aircraft Threats



#### **Report Trending**



6.50%

4.89%

4.76%

4.17%

4.16%

3.73%

3.02%

2.95%

#### **Errors**

### 2868



#### **Event Descriptor**



#### UCS

### 201





#### Filter Menu



#### **Total Reports**

3885

#### Reactive

2836

#### **Proactive**

182

#### Risk Level



#### Aircraft



#### **Report Trending with Perdictive Forcasting**



#### Reported By



#### Effect on Flight



#### Reports by Tail #



#### Reports by Flight Number



#### **Threats**





#### **Errors**





#### UCS

## 201



#### **Event Descriptor**



Case Study: Safety vs. Service

## Marketing has asked if it is possible to...





## How much time is available for service?









#### **120 Day Performance Score**



| 182      | 164           |
|----------|---------------|
| Open     | Closed        |
| 253      | 93            |
| Domestic | International |
|          |               |

| <b>5Z</b> | 110      | 80       |
|-----------|----------|----------|
| YVR Crew  | YYC Crew | YYZ Crew |

#### **Performance Score by Audit Type**



#### **Performance Score by Service Offering**

| ВОВ        | 1.98 |      |
|------------|------|------|
| Simplicity | 2.11 |      |
| Super      | 2.4  | 8    |
| Express +  | 2    | .77  |
| Mini-BOB   | 2    | .81  |
| Express    | 2    | 2.87 |

#### **Performa