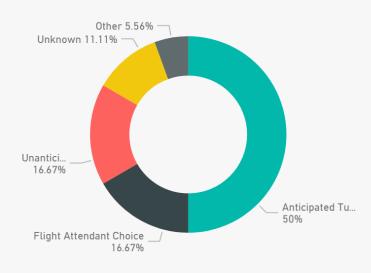

#### Service Performance (Average Time Per Guest (Sec) Month / Month)

#### **Average Service Setup Time (MIN)**

11.93

**Average Service Restow Time (MIN)** 

5.91

**Average Service Delivery Time (MIN)** 

28.07

14.38

Average Time Per Guest (Secs)