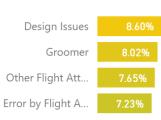

rdue Reports     | 5                  | (As of Septen | nber 5, 2011) |                       |











## **Dashboard Capabilities**











## What --- Why

## Threat & Error Management Classifications







#### Filter Menu



#### Total Reports

3885

Reactive 2836

**Proactive** 

182

#### Aircraft Threats



#### **Report Trending**



6.50%

4.89%

4.76%

4.17%

4.16%

3.73%

3.02%

2.95%

#### **Errors**

### 2868



#### **Event Descriptor**



#### UCS

### 201





#### Filter Menu



#### **Total Reports**

3885

#### Reactive

2836

#### **Proactive**

182

#### Risk Level



#### Aircraft



#### **Report Trending with Perdictive Forcasting**



#### Reported By



#### Effect on Flight



#### Reports by Tail #



#### Reports by Flight Number



#### **Threats**





#### **Errors**





#### UCS

## 201



#### **Event Descriptor**



Case Study: Safety vs. Service

## Marketing has asked if it is possible to...





## How much time is available for service?









#### **120 Day Performance Score**



| 182      | 164           |
|----------|---------------|
| Open     | Closed        |
| 253      | 93            |
| Domestic | International |
|          |               |

| <b>5Z</b> | 110      | 80       |
|-----------|----------|----------|
| YVR Crew  | YYC Crew | YYZ Crew |

#### **Performance Score by Audit Type**



#### **Performance Score by Service Offering**

| ВОВ        | 1.98 |      |
|------------|------|------|
| Simplicity | 2.11 |      |
| Super      | 2.4  | 8    |
| Express +  | 2    | .77  |
| Mini-BOB   | 2    | .81  |
| Ex