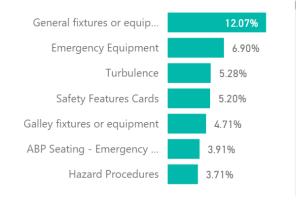

| 4.50          |                       |
| Reporting Culture          | Reports per 100 Fas | 3.24               | 29.16         | 2.78          |                       |
| Inflight Proactive Reports | % of Total Reports  | 21%                | 18%           | 23%           |                       |
| Report Close Out           | Overdue Reports     | 5                  | (As of Septen | nber 5, 2011) |                       |











## **Dashboard Capabilities**











## What --- Why

## Threat & Error Management Classifications







#### Filter Menu



#### Total Reports

3885

Reactive 2836

**Proactive** 

182

#### Aircraft Threats



#### **Report Trending**



6.50%

4.89%

4.76%

4.17%

4.16%

3.73%

3.02%

2.95%

#### **Errors**

### 2868



#### **Event Descriptor**



#### UCS

### 201





#### Filter Menu



#### **Total Reports**

3885

#### Reactive

2836

#### **Proactive**

182

#### Risk Level



#### Aircraft



#### **Report Trending with Perdictive Forcasting**



#### Reported By



#### Effect on Flight



#### Reports by Tail #



#### Reports by Flight Number



#### **Threats**





#### **Errors**





#### UCS

## 201



#### **Event Descriptor**



Case Study: Safety vs. Service

## Marketing has asked if it is possible to...





## How much time is available for service?









#### **120 Day Performance Score**



| 182      | 164           |
|----------|---------------|
| Open     | Closed        |
| 253      | 93            |
| Domestic | International |
|          |               |

| <b>5Z</b> | 110      | 80       |
|------