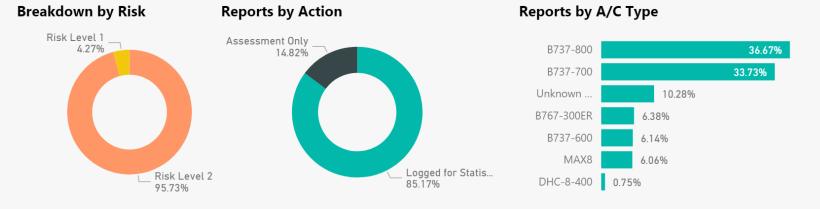

|                    |               |               |                       |
| Inflight Safety Reports    | Total # of Reports  | 73                 | 656           | 58            |                       |
| Reporting Ratio            | Per 1000 Departures | 5.31               | 6.41          | 4.50          |                       |
| Reporting Culture          | Reports per 100 Fas | 3.24               | 29.16         | 2.78          |                       |
| Inflight Proactive Reports | % of Total Reports  | 21%                | 18%           | 23%           |                       |
| Report Close Out           | Overdue Reports     | 5                  | (As of Septen | nber 5, 2011) |                       |











## **Dashboard Capabilities**











## What --- Why

## Threat & Error Management Classifications







#### Filter Menu



#### Total Reports

3885

Reactive 2836

**Proactive** 

182

#### Aircraft Threats



#### **Report Trending**



6.50%

4.89%

4.76%

4.17%

4.16%

3.73%

3.02%

2.95%

#### **Errors**

### 2868



#### **Event Descriptor**



#### UCS

### 201





#### Filter Menu



#### **Total Reports**

3885

#### Reactive

2836

#### **Proactive**

182

#### Risk Level



#### Aircraft



#### **Report Trending with Perdictive Forcasting**



#### Reported By



#### Effect on Flight



#### Reports by Tail #



#### Reports by Flight Number



#### **Threats**





#### **Errors**





#### UCS

## 201



#### **Event Descriptor**



Case Study: Safety vs. Service

## Marketing has asked if it is possible t