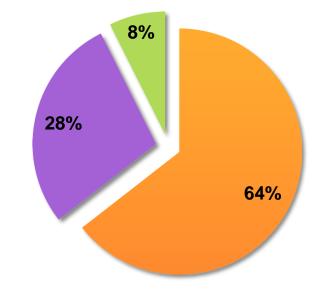

|





# How many of you remember this?









# Before SIS

 The exact global number of interline billings, rejections and correspondences was unknown.

### With SIS

 Global system to track the exact number of prime billings, rejections and correspondences.







Improve cash flow

Why reduce rejections?

Increase efficiency

Decrease overall cost at industry level





#### Global RM Count 2015 vs 2016



- 2015 average monthly rejection memo count was 1,089,843
- 2016 average monthly rejection memo count is 1,045,422
- 4% decrease





#### ACH RM Count 2015 vs 2016



- 2015 average monthly rejection memo count was 59,602
- 2016 average monthly rejection memo count is 39,605
- → 34% decrease







#### 2016 Rejections Split by Stage













#### ACH Split by Source Code











# ACH RM Count - Split by Quarter







# Our Approach

Analyze & Report

**Contact & Give Recommendations** 





#### Measuring progress

 $\frac{\textit{Sum of Stage 1 RMs of Past 12 months}}{\textit{Sum of Prime Billings of Past 12 months}} \times 100\%$ 

#### **Ratio**







#### Measuring progress - example

$$\frac{\textit{Sum of Stage 1 RMs of Apr 2016-Mar 2017}}{\textit{Sum of Prime Billings of Apr 2016-Mar 2017}} \times 100\% = \frac{293,274}{7,079,586} \times 100\% = 4.14\%$$

#### **Ratio**







# Trend of Rejections







# ACH 2016 rejection reason codes

Top 5 rejection reason codes sorted as per stage 1

| Reason<br>Code* | Reason<br>Description | Stage 1<br>Count | Stage 1<br>% | Stage 2<br>Count | Stage 2<br>% | Stage 3<br>Count | Stage 3<br>% | Total   |
|-