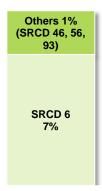

| 0.00    | 0.00    | 92.64          |





# How many of you remember this?









# Before SIS

 The exact global number of interline billings, rejections and correspondences was unknown.

### With SIS

 Global system to track the exact number of prime billings, rejections and correspondences.







Improve cash flow

Why reduce rejections?

Increase efficiency

Decrease overall cost at industry level





#### Global RM Count 2015 vs 2016



- 2015 average monthly rejection memo count was 1,089,843
- 2016 average monthly rejection memo count is 1,045,422
- 4% decrease





#### ACH RM Count 2015 vs 2016



- 2015 average monthly rejection memo count was 59,602
- 2016 average monthly rejection memo count is 39,605
- → 34% decrease







#### 2016 Rejections Split by Stage













#### ACH Split by Source Code











# ACH RM Count - Split by Quarter







# Our Approach

Analyze & Report

**Contact & Give Recommendations** 





#### Measuring progress

 $\frac{\textit{Sum of Stage 1 RMs of Past 12 months}}{\textit{Sum of Prime Billings of Past 12 months}} \times 100\%$ 

#### **Ratio**







#### Measuring progress - example

$$\frac{\textit{Sum of Stage 1 RMs of Apr 2016-Mar 2017}}{\textit{Sum of Prime Billings of Apr 2016-Mar 2017}} \times 100\% = \frac{293,274}{7,079,586} \times 100\% = 4.14\%$$

#### **Ratio**







# Trend of Rejections







# ACH 2016 rejection reason codes

Top 5 rejection reason codes sorted as per stage 1

| Reason<br>Code* | Reason<br>Description | Stage 1<br>Count | Stage 1<br>% | Stage 2<br>Count | Stage 2<br>% | Stage 3<br>