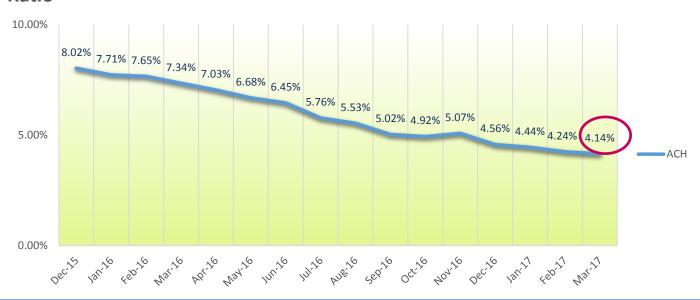

#### **Ratio**

#### Measuring progress - example

$$\frac{\textit{Sum of Stage 1 RMs of Apr 2016-Mar 2017}}{\textit{Sum of Prime Billings of Apr 2016-Mar 2017}} \times 100\% = \frac{293,274}{7,079,586} \times 100\% = 4.14\%$$