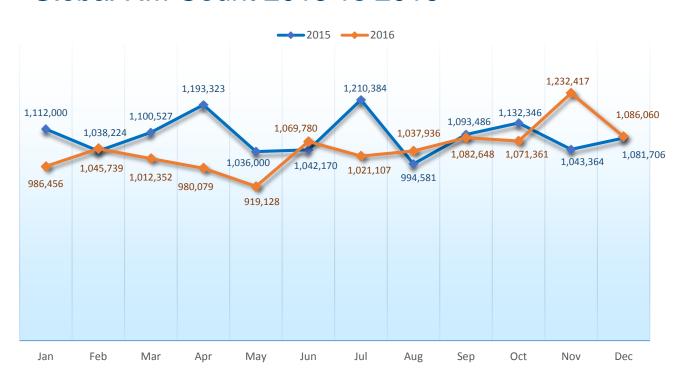

#### Global RM Count 2015 vs 2016

- 2015 average monthly rejection memo count was 1,089,843
- 2016 average monthly rejection memo count is 1,045,422
- 4% decrease