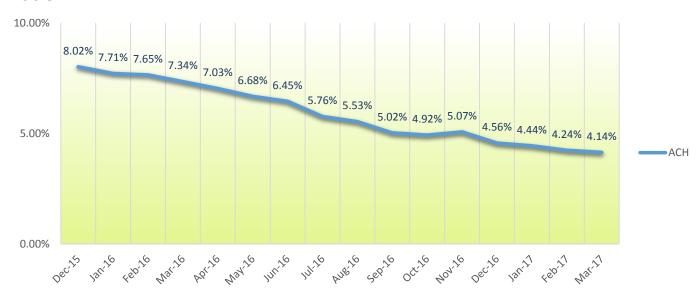

#### ACH RM Count 2015 vs 2016

- 2015 average monthly rejection memo count was 59,602
- 2016 average monthly rejection memo count is 39,605
- → 34% decrease

#### Measuring progress - example

$$\frac{\textit{Sum of Stage 1 RMs of Apr 2016-Mar 2017}}{\textit{Sum of Prime Billings of Apr 2016-Mar 2017}} \times 100\% = \frac{293,274}{7,079,586} \times 100\% = 4.14\%$$

# Trend of Rejections