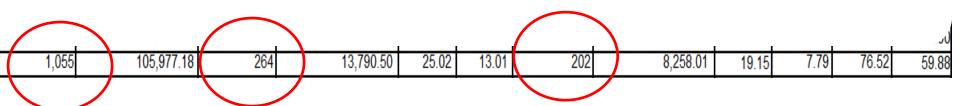

| Inward Billing | Billing     | Billing Member Name | Currency | Total No of      | Total Value of   |                                      | 1st Rejection - F                | Raised             |       |                                      | 2nd R                            | ejection -                       | Received         | Language Committee               |                                                                           |
|----------------|-------------|---------------------|----------|------------------|------------------|--------------------------------------|----------------------------------|--------------------|-------|--------------------------------------|----------------------------------|----------------------------------|------------------|----------------------------------|---------------------------------------------------------------------------|
| Month-Year     | Member Code |                     | Code     | Prime<br>Coupons | Prime<br>Coupons | No of<br>Coupons<br>Rejected<br>(R1) | Total Rejected<br>Amount<br>(R1) | Raised 9<br>by Cpn |       | No of<br>Coupons<br>Rejected<br>(R2) | Total Rejected<br>Amount<br>(R2) | Received<br>% by Cpr<br>count Vs | Received<br>% by | Received<br>% by Cpn<br>count Vs | Rejection<br>Received<br>% by<br>Rejected<br>Value Vs<br>1st Rej.<br>(R2) |
| JAN - 16       | 1           | 0-                  | USD      | 19               | 843.48           | 0                                    | 0.00                             | 0.00               | 0.00  | 0                                    | 0.00                             | 0.00                             | 0.00             | 0.00                             | 0.00                                                                      |
| JAN - 16       |             |                     | USD      | 16               | 2,209.14         | 5                                    | 44.55                            | 31.25              | 2.02  | 4                                    | 41.82                            | 25.00                            | 1.89             | 80.00                            | 93.87                                                                     |
| JAN - 16       |             |                     | USD      | 332              | 28,633.77        | 13                                   | 301.64                           | 3.92               | 1.05  | 6                                    | 183,65                           | 1.81                             | 0.64             | 46,15                            | 60.88                                                                     |
| JAN - 16       |             |                     | USD      | 1,920            | 148,401.82       | 232                                  | 5,071.89                         | 12.08              | 3.42  | 215                                  | 2,911.74                         | 11.20                            | 1.96             | 92.67                            | 57.41                                                                     |
| JAN - 16       |             |                     | USD      | 734              | 129,508.03       | 17                                   | 1,481.74                         | 2.32               | 1.14  | 0                                    | 0.00                             | 0.00                             | 0.00             | 0.00                             | 0.00                                                                      |
| JAN - 16       |             |                     | USD      | 229              | 24,727.01        | 28                                   | 5,871.29                         | 12.23              | 23.74 | 26                                   | 5,780.81                         | 11.35                            | 23.38            | 92.86                            | 98.46                                                                     |
| JAN - 16       |             |                     | USD      | 37               | 3,175.44         | 0                                    | 0.00                             | 0.00               | 0.00  | 0                                    | 0.00                             | 0.00                             | 0.00             | 0.00                             | 0.00                                                                      |
| JAN - 16       |             |                     | USD      | 1,055            | 105,977.18       | 264                                  | 13,790.50                        | 25.02              | 13.01 | 202                                  | 8,258.01                         | 19.15                            | 7.79             | 76.52                            | 59.88                                                                     |
| JAN - 16       |             |                     | USD      | 72               | 25,696.80        | 16                                   | 15,512.20                        | 22.22              | 60.37 | 12                                   | 495.01                           | 16.67                            | 1.93             | 75.00                            | 3.19                                                                      |
| JAN - 16       | 75 V.C C    |                     | USD      | 31               | 3,959.71         | 2                                    | 695.21                           | 6.45               | 17.56 | 1                                    | 7.11                             | 3.23                             | 0.18             | 50.00                            | 1.02                                                                      |
| JAN - 16       |             |                     | USD      | 134              | 10,990.31        | 28                                   | 1,368.00                         | 20.90              | 12.45 | 4                                    | 520.52                           | 2.99                             | 4.74             | 14.29                            | 38.05                                                                     |
| JAN - 16       |             |                     | USD      | 49               | 3,928.25         | 10                                   | 1,028.01                         | 20.41              | 26.17 | 0                                    | 0.00                             | 0.00                             | 0.00             | 0.00                             | 0.00                                                                      |
| JAN - 16       |             |                     | USD      | 2,177            | 598,251.29       | 59                                   | 5,123.43                         | 2.71               | 0.86  | 45                                   | 1,149.30                         | 2.07                             | 0.19             | 76.27                            | 22.43                                                                     |