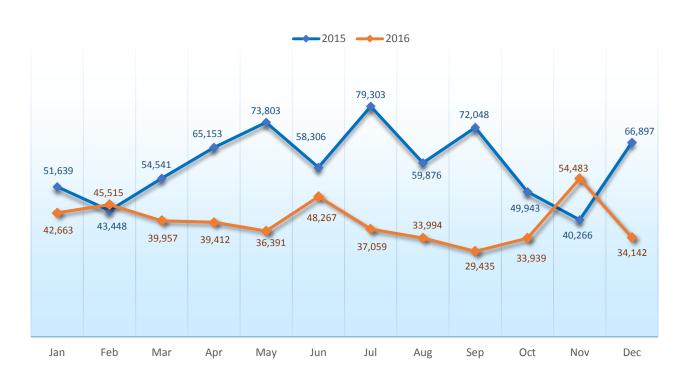

#### ACH RM Count 2015 vs 2016

- 2015 average monthly rejection memo count was 59,602
- 2016 average monthly rejection memo count is 39,605
- → 34% decrease