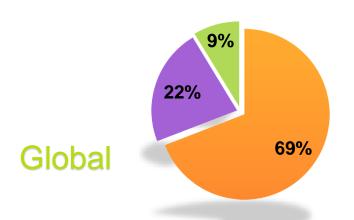

| 0.00    | 0.00    | 92.64          |





# How many of you remember this?









# Before SIS

 The exact global number of interline billings, rejections and correspondences was unknown.

### With SIS

 Global system to track the exact number of prime billings, rejections and correspondences.







Improve cash flow

Why reduce rejections?

Increase efficiency

Decrease overall cost at industry level





#### Global RM Count 2015 vs 2016



- 2015 average monthly rejection memo count was 1,089,843
- 2016 average monthly rejection memo count is 1,045,422
- 4% decrease





#### ACH RM Count 2015 vs 2016



- 2015 average monthly rejection memo count was 59,602
- 2016 average monthly rejection memo count is 39,605
- → 34% decrease







#### 2016 Rejections Split by Stage













#### ACH Split by Source Code











# ACH RM Count - Split by Quarter







# Our Approach

Analyze & Report

**Contact & Give Recommendations** 





#### Measuring progress

 $\frac{\textit{Sum of Stage 1 RMs of Past 12 months}}{\textit{Sum of Prime Billings of Past 12 months}} \times 100\%$ 

#### **Ratio**







#### Measuring progress - example

$$\frac{\textit{Sum of Stage 1 RMs of Apr 2016-Mar 2017}}{\textit{Sum of Prime Billings of Apr 2016-Mar 2017}} \times 100\% = \frac{293,274}{7,079,586} \times 100\% = 4.14\%$$

#### **Ratio**







# Trend of Rejections







# ACH 2016 rejection reason codes

Top 5 rejection reason codes sorted as per stage 1

| Reason<br>Code* | Reason<br>Description | Stage 1<br>Count | Stage 1<br>% | Stage 2<br>Count | Stage 2<br>% | Sta