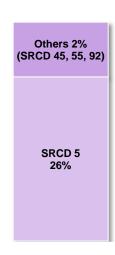

|





# How many of you remember this?









# Before SIS

 The exact global number of interline billings, rejections and correspondences was unknown.

### With SIS

 Global system to track the exact number of prime billings, rejections and correspondences.







Improve cash flow

Why reduce rejections?

Increase efficiency

Decrease overall cost at industry level





#### Global RM Count 2015 vs 2016



- 2015 average monthly rejection memo count was 1,089,843
- 2016 average monthly rejection memo count is 1,045,422
- 4% decrease





#### ACH RM Count 2015 vs 2016



- 2015 average monthly rejection memo count was 59,602
- 2016 average monthly rejection memo count is 39,605
- → 34% decrease







#### 2016 Rejections Split by Stage













#### ACH Split by Source Code











# ACH RM Count - Split by Quarter







# Our Approach

Analyze & Report

**Contact & Give Recommendations** 





#### Measuring progress

 $\frac{\textit{Sum of Stage 1 RMs of Past 12 months}}{\textit{Sum of Prime Billings of Past 12 months}} \times 100\%$ 

#### **Ratio**







#### Measuring progress - example

$$\frac{\textit{Sum of Stage 1 RMs of Apr 2016-Mar 2017}}{\textit{Sum of Prime Billings of Apr 2016-Mar 2017}} \times 100\% = \frac{293,274}{7,079,586} \times 100\% = 4.14\%$$

#### **Ratio**







# Trend of Rejections







# ACH 2016 rejection reason codes

Top 5 rejection reason codes sorted as per stage 1

| Reason<br>Code* | Reason<br>Description | Stage 1<br>Count | Stage 1<br>% | Stage 2<br>Count | Stage 2<br>% | Stage 3<br>Count | Stage 3<br>% | Total   |