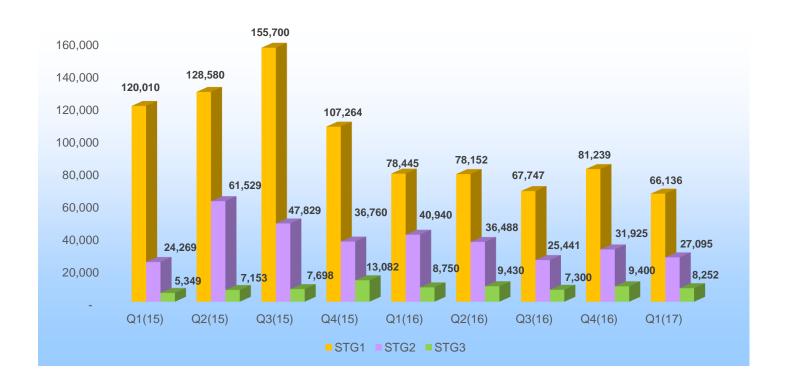

# Before SIS

 The exact global number of interline billings, rejections and correspondences was unknown.

### With SIS

 Global system to track the exact number of prime billings, rejections and correspondences.







Improve cash flow

Why reduce rejections?

Increase efficiency

Decrease overall cost at industry level





#### Global RM Count 2015 vs 2016



- 2015 average monthly rejection memo count was 1,089,843
- 2016 average monthly rejection memo count is 1,045,422
- 4% decrease





#### ACH RM Count 2015 vs 2016



- 2015 average monthly rejection memo count was 59,602
- 2016 average monthly rejection memo count is 39,605
- → 34% decrease







#### 2016 Rejections Split by Stage













#### ACH Split by Source Code











# ACH RM Count - Split by Quarter







# Our Approach

Analyze & Report

**Contact & Give Recommendations** 





#### Measuring progress

 $\frac{\textit{Sum of Stage 1 RMs of Past 12 months}}{\textit{Sum of Prime Billings of Past 12 months}} \times 100\%$ 

#### **Ratio**







#### Measuring progress - example

$$\frac{\textit{Sum of Stage 1 RMs of Apr 2016-Mar 2017}}{\textit{Sum of Prime Billings of Apr 2016-Mar 2017}} \times 100\% = \frac{293,274}{7,079,586} \times 100\% = 4.14\%$$

#### **Ratio**







# Trend of Rejections







# ACH 2016 rejection reason codes

Top 5 rejection reason codes sorted as per stage 1

| Reason<br>Code* | Reason<br>Description | Stage 1<br>Count | Stage 1<br>% | Stage 2<br>Count | Stage 2<br>% | Stage 3<br>Count | Stage 3<br>% | Total   |
|-----------------|-----------------------|--