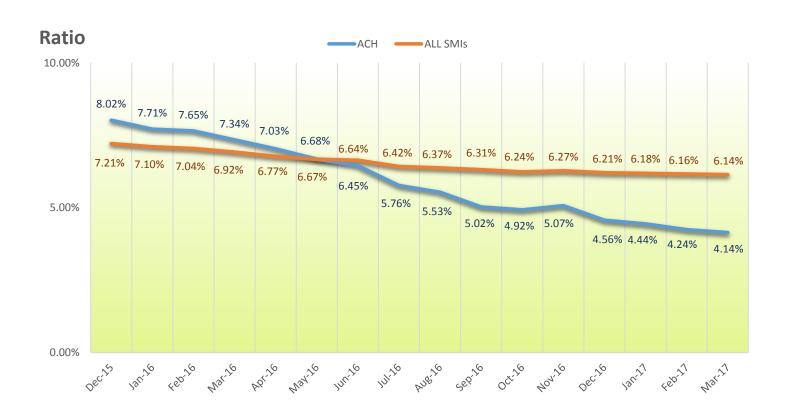

#### ACH RM Count 2015 vs 2016



- 2015 average monthly rejection memo count was 59,602
- 2016 average monthly rejection memo count is 39,605
- → 34% decrease







#### 2016 Rejections Split by Stage













#### ACH Split by Source Code











# ACH RM Count - Split by Quarter







# Our Approach

Analyze & Report

**Contact & Give Recommendations** 





#### Measuring progress

 $\frac{\textit{Sum of Stage 1 RMs of Past 12 months}}{\textit{Sum of Prime Billings of Past 12 months}} \times 100\%$ 

#### **Ratio**







#### Measuring progress - example

$$\frac{\textit{Sum of Stage 1 RMs of Apr 2016-Mar 2017}}{\textit{Sum of Prime Billings of Apr 2016-Mar 2017}} \times 100\% = \frac{293,274}{7,079,586} \times 100\% = 4.14\%$$

#### **Ratio**







# Trend of Rejections







# ACH 2016 rejection reason codes

Top 5 rejection reason codes sorted as per stage 1

| Reason<br>Code* | Reason<br>Description | Stage 1<br>Count | Stage 1<br>% | Stage 2<br>Count | Stage 2<br>% | Stage 3<br>Count | Stage 3<br>% | Total   |
|-----------------|-----------------------|------------------|--------------|------------------|--------------|------------------|--------------|---------|
| 1B              | Fare Reclaim          | 178,603          | 59%          | 104,848          | 78%          | 24,597           | 71%          | 308,048 |
| 1G              | Tax Reclaim           | 80,555           | 26%          | 13,902           | 10%          | 5,317            | 15%          | 99,774  |
| 1A              | Fare/Tax/ISC          | 19,892           | 7%           | 4,429