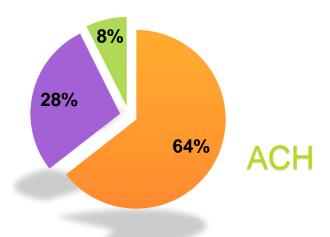

| 0.00    | 0.00    | 92.64          |





# How many of you remember this?









# Before SIS

 The exact global number of interline billings, rejections and correspondences was unknown.

### With SIS

 Global system to track the exact number of prime billings, rejections and correspondences.







Improve cash flow

Why reduce rejections?

Increase efficiency

Decrease overall cost at industry level





#### Global RM Count 2015 vs 2016



- 2015 average monthly rejection memo count was 1,089,843
- 2016 average monthly rejection memo count is 1,045,422
- 4% decrease





#### ACH RM Count 2015 vs 2016



- 2015 average monthly rejection memo count was 59,602
- 2016 average monthly rejection memo count is 39,605
- → 34% decrease







#### 2016 Rejections Split by Stage













#### ACH Split by Source Code











# ACH RM Count - Split by Quarter







# Our Approach

Analyze & Report

**Contact & Give Recommendations** 





#### Measuring progress

 $\frac{\textit{Sum of Stage 1 RMs of Past 12 months}}{\textit{Sum of Prime Billings of Past 12 months}} \times 100\%$ 

#### **Ratio**







#### Measuring progress - example

$$\frac{\textit{Sum of Stage 1 RMs of Apr 2016-Mar 2017}}{\textit{Sum of Prime Billings of Apr 2016-Mar 2017}} \times 100\% = \frac{293,274}{7,079,586} \times 100\% = 4.14\%$$

#### **Ratio**







# Trend of Rejections







# ACH 2016 rejection reason codes

Top 5 rejection reason codes sorted as per stage 1

| Reason<br>Code* | Reason<br>Description | Stage 1<br>Count | Stage 1<br>% | Stage 2<br>Count | Stage 2<br>% | Stage