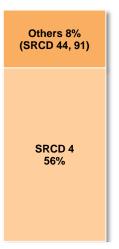

|





# How many of you remember this?









# Before SIS

 The exact global number of interline billings, rejections and correspondences was unknown.

### With SIS

 Global system to track the exact number of prime billings, rejections and correspondences.







Improve cash flow

Why reduce rejections?

Increase efficiency

Decrease overall cost at industry level





#### Global RM Count 2015 vs 2016



- 2015 average monthly rejection memo count was 1,089,843
- 2016 average monthly rejection memo count is 1,045,422
- 4% decrease





#### ACH RM Count 2015 vs 2016



- 2015 average monthly rejection memo count was 59,602
- 2016 average monthly rejection memo count is 39,605
- → 34% decrease







#### 2016 Rejections Split by Stage













#### ACH Split by Source Code











# ACH RM Count - Split by Quarter







# Our Approach

Analyze & Report

**Contact & Give Recommendations** 





#### Measuring progress

 $\frac{\textit{Sum of Stage 1 RMs of Past 12 months}}{\textit{Sum of Prime Billings of Past 12 months}} \times 100\%$ 

#### **Ratio**







#### Measuring progress - example

$$\frac{\textit{Sum of Stage 1 RMs of Apr 2016-Mar 2017}}{\textit{Sum of Prime Billings of Apr 2016-Mar 2017}} \times 100\% = \frac{293,274}{7,079,586} \times 100\% = 4.14\%$$

#### **Ratio**







# Trend of Rejections







# ACH 2016 rejection reason codes

Top 5 rejection reason codes sorted as per stage 1

| Reason<br>Code* | Reason<br>Description | Stage 1<br>Count | Stage 1<br>% | Stage 2<br>Count | Stage 2<br>% | Stage 3<br>Count | Stage 3<br>% | Total   |
|---