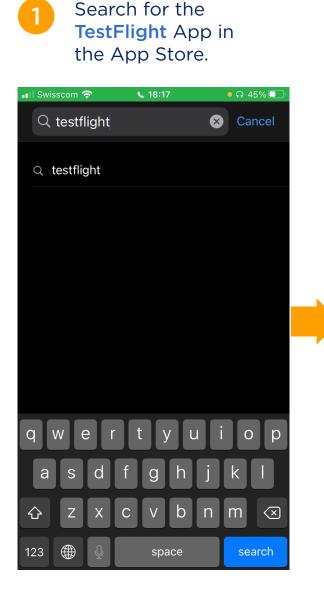

### INSTALLING the App

Download the **TestFlight App** from the App Store.

Access the TestFlight App to install the IATA Travel Pass App and allow notifications.

Watch the **videos on** IATA's webpage to learn how to use the IATA Travel Pass App.