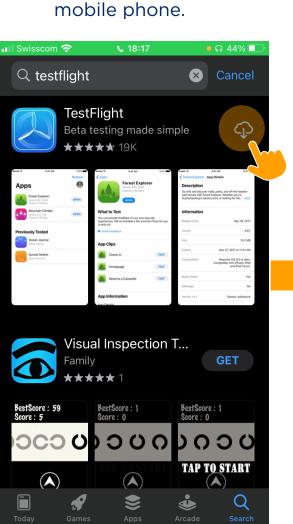

### INSTALLING the App

Download the **TestFlight App** from the App Store.

Access the TestFlight App to install the IATA Travel Pass App and allow notifications.

Watch the **videos on** IATA's webpage to learn how to use the IATA Travel Pass App.

### How to install the IATA Travel Pass App?

2

SINGAPORE AIRLINES

Download the

App onto your

3

Open the TestFlight

IATA Travel Pass App.

App and install the