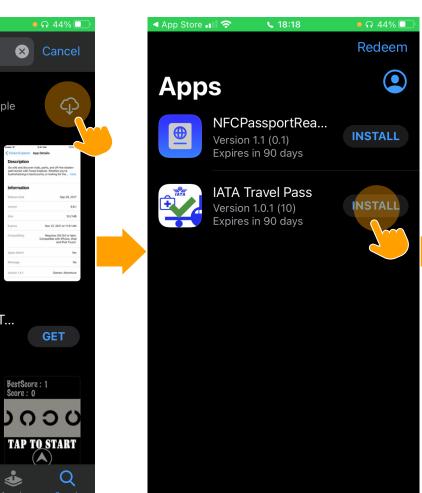

### INSTALLING the App

Download the **TestFlight App** from the App Store.

Access the TestFlight App to install the IATA Travel Pass App and allow notifications.

Watch the **videos on** IATA's webpage to learn how to use the IATA Travel Pass App.

### How to install the IATA Travel Pass App?

2

SINGAPORE AIRLINES

Download the

App onto your

3

Open the TestFlight

IATA Travel Pass App.

App and install the