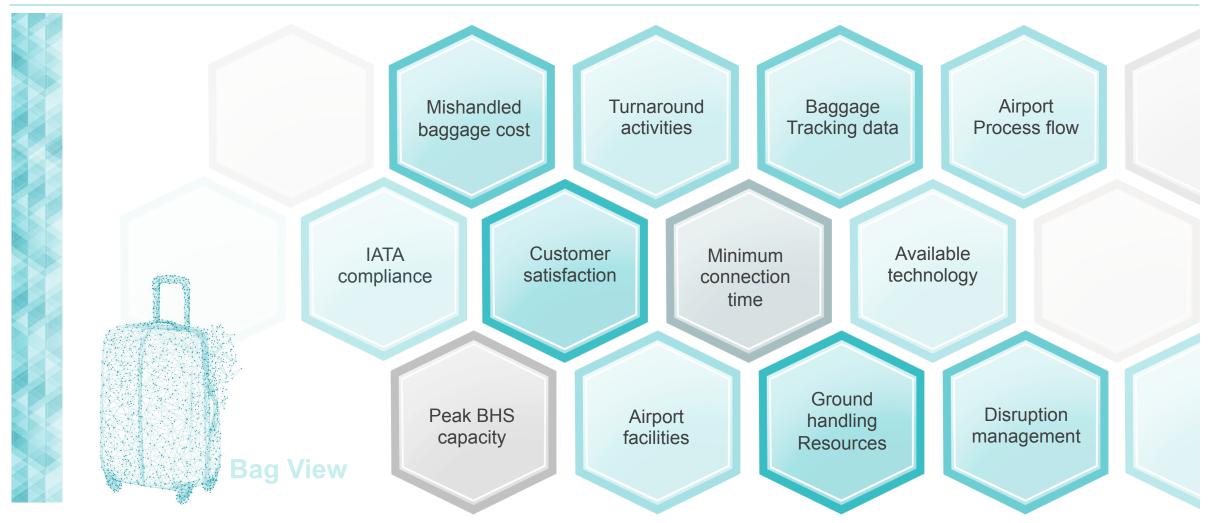

How technology can improve baggage performance

www.qataraviation.com

Bag View



# **Bag View**



"State-of-the-art real-time baggage operations monitoring tool designed for airport environment that enables QAS to achieve improved baggage performance, customer satisfaction and baggage cost reduction"



# **Industry challenges**





## **QAS** in figures





## **Bag View Today**





#### Loaders

Induction Monitor Reconciliation Monitor



- Forecast & Situational awareness dashboard
- Real time monitoring dashboard
- Integrated solution
- Reporting tool
- User friendly



#### **Baggage Transport**

Quick Baggage Real-time Tracking ULD Movement Recording

| sales flyri turter |              | OF Paper Indiana et al. |             |         | Part SSH |      |         |       | No. Commissioned |          |  |                  |   |
|--------------------|--------------|-------------------------|-------------|---------|----------|------|---------|-------|------------------|----------|--|------------------|---|
| fur-law            |              | PARTE                   |             |         | Notice   | ries |