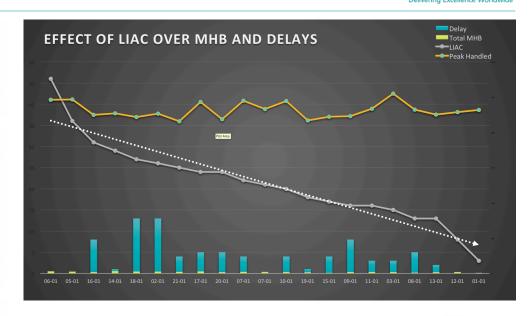

# Case study – Impact of late inbound flights on Mishandled baggage

Period of study 01<sup>st</sup> – 20<sup>th</sup> Jan '19 Flights15 min and more inbound delays Time frame 2300 – 0300h

#### Observations

Increased trend in minimum/ quick and short connection baggage to be processed

Increased number of total baggage units ULDs for processing at baggage facility during the peak hour

#### Results

Total number of late arrivals has higher impact on mishandled baggage ratio (MHB) than total departure baggage to be handled

Average of 8% increase in total MHB rate per delayed flight

10% of baggage misconnected whereas chance for connection was high based on available processing time