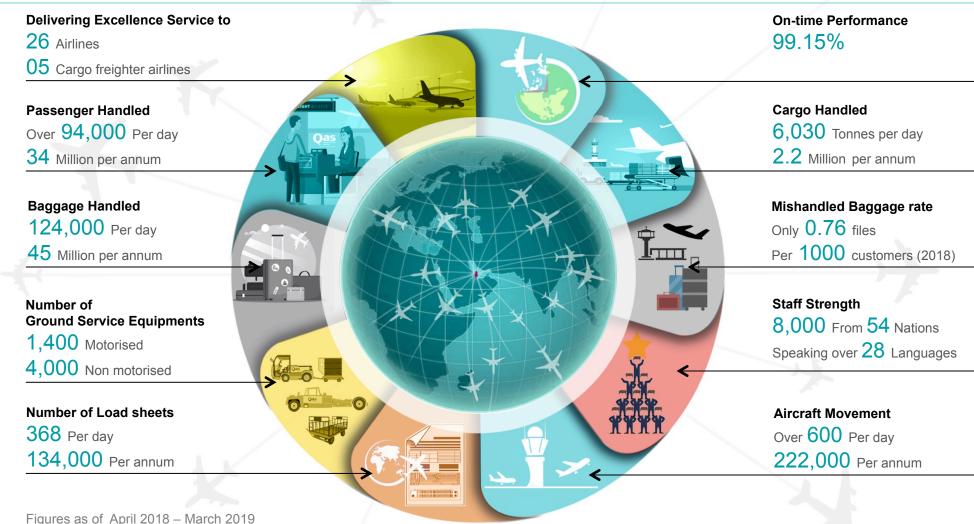

How technology can improve baggage performance

www.qataraviation.com

Bag View



# **Bag View**



"State-of-the-art real-time baggage operations monitoring tool designed for airport environment that enables QAS to achieve improved baggage performance, customer satisfaction and baggage cost reduction"



# **Industry challenges**





## **QAS** in figures





## **Bag View Today**





#### Loaders

Induction Monitor Reconciliation Monitor



- Forecast & Situational awareness dashboard
- Real time monitoring dashboard
- Integrated solution
- Reporting tool
- User friendly



#### **Baggage Transport**

Quick Baggage Real-time Tracking ULD Movement Recording

| sales flyri turter |              | OF Paper Indiana et al. |             |         | Part SSH |      |         |       | No. Commissioned |          |  |                  |   |
|--------------------|--------------|-------------------------|-------------|---------|----------|------|---------|-------|------------------|----------|--|------------------|---|
| fur-law            |              | PARTE                   |             |         | Notice   | ries |         |       |