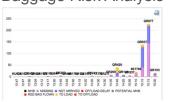

#### Baggage control room

EBS Simulation
Baggage Load by Time

Raising alerts for the conditions or scenarios which may negatively impact the baggage operations in the given timeframe.

Baggage Ops overview