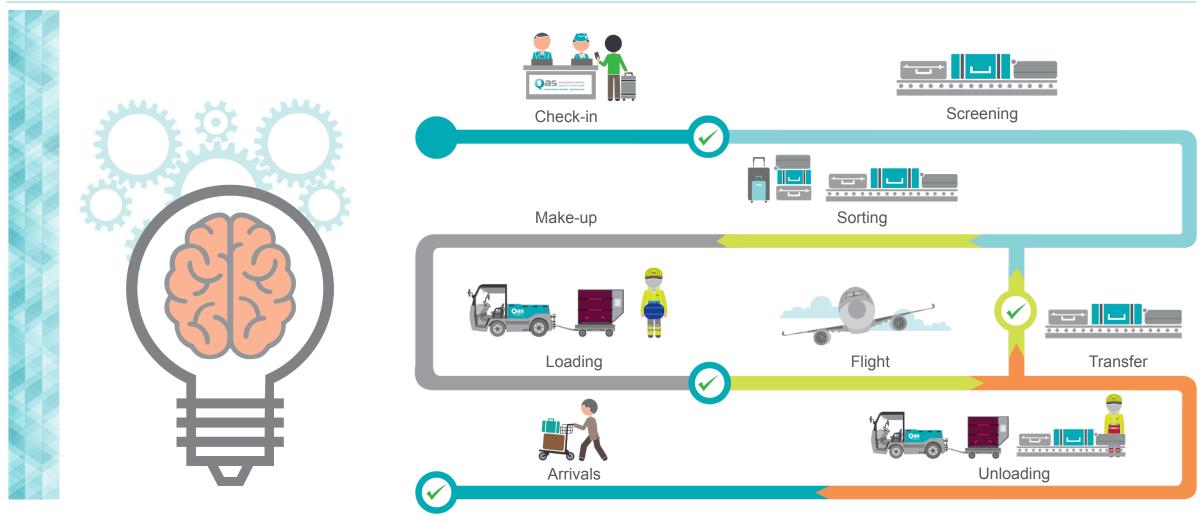

# **Baggage Journey at Hamad International Airport**

45 million bags handled per annum

Up to 30.000 departure bags handled in a peak (04AM– 09AM)

More than 70% inbound transfer baggage flow

Existing 3 Transfer in feed areas

45min Minimum Connecting Time (MCT)

Only 0.76 files Per 1000 customers (2018)

| Arrival | Ground                                                                                                                                                                                                                                                                                                                                                                                                                                                                                                                                                                                                                                                                                                                                                                                                                                                                                                                                                                                                                                                                                                                                                                                                                                                                                                                                                                                                                                                                                                                                                                                                                                                                                                                                                                                                                                                                                                                                                                                                                                                                                                                         | Activities                                                                                                                                                                                                                  | Bagga                      | age Handling S                         | System                                        | Ground                   | Departure                           |  |
|---------|--------------------------------------------------------------------------------------------------------------------------------------------------------------------------------------------------------------------------------------------------------------------------------------------------------------------------------------------------------------------------------------------------------------------------------------------------------------------------------------------------------------------------------------------------------------------------------------------------------------------------------------------------------------------------------------------------------------------------------------------------------------------------------------------------------------------------------------------------------------------------------------------------------------------------------------------------------------------------------------------------------------------------------------------------------------------------------------------------------------------------------------------------------------------------------------------------------------------------------------------------------------------------------------------------------------------------------------------------------------------------------------------------------------------------------------------------------------------------------------------------------------------------------------------------------------------------------------------------------------------------------------------------------------------------------------------------------------------------------------------------------------------------------------------------------------------------------------------------------------------------------------------------------------------------------------------------------------------------------------------------------------------------------------------------------------------------------------------------------------------------------|-----------------------------------------------------------------------------------------------------------------------------------------------------------------------------------------------------------------------------|----------------------------|----------------------------------------|-----------------------------------------------|--------------------------|-------------------------------------|--|
|         | Offloading                                                                                                                                                                                                                                                                                                                                                                                                                                                                                                                                                                                                                                                                                                                                                                                                                                                                                                                                                                                                                                                                                                                                                                                                                                                                                                                                                                                                                                                                                                                                                                                                                                                                                                                                                                                                                                                                                                                                                                                                                                                                                                                     | Transporting                                                                                                                                                                                                                | Baggage induction          | Baggage<br>Handling<br>processing      | Baggage<br>segregation                        | Transporting             | Loading                             |  |
|         | Qas's CHARLES HAVE A STATE OF THE STATE OF T | Qasson Construction Cons | Qas<br>assentable<br>inocr | Hamal iterational Airport QATAR Jub. 4 | Qas de la | Qas<br>Managan<br>Mayors | Qass<br>outstand autorit<br>stances |  |
|         | 12min                                                                                                                                                                                                                                                                                                                                                                                                                                                                                                                                                                                                                                                                                                                                                                                                                                                                                                                                                                                                                                                                                                                                                                                                                                                                                                                                                                                                                                                                                                                                                                                                                                                                                                                                                                                                                                                                                                                                                                                                                                                                                                                          | 5min                                                                                                                                                                                                                        |                            | 15min                                  |                                               | 5min                     | 8min                                |  |
|         |                                                                                                                                                                                                                                                                                                                                                                                                                                                                                                                                                                                                                                                                                                                                                                                                                                                                                                                                                                                                                                                                                                                                                                                                                                                                                                                                                                                                                                                                                                                                                                                                                                                                                                                                                                                                                                                                                                                                                                                                                                                                                                                                |                                                                                                                                                                                                                             | Baggage Mir                | nimum Connecting                       | g Time MCT                                    |                          |                                     |  |