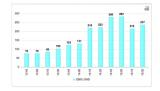

#### Results

Total number of late arrivals has higher impact on mishandled baggage ratio (MHB) than total departure baggage to be handled

Average of 8% increase in total MHB rate per delayed flight

10% of baggage misconnected whereas chance for connection was high based on available processing time