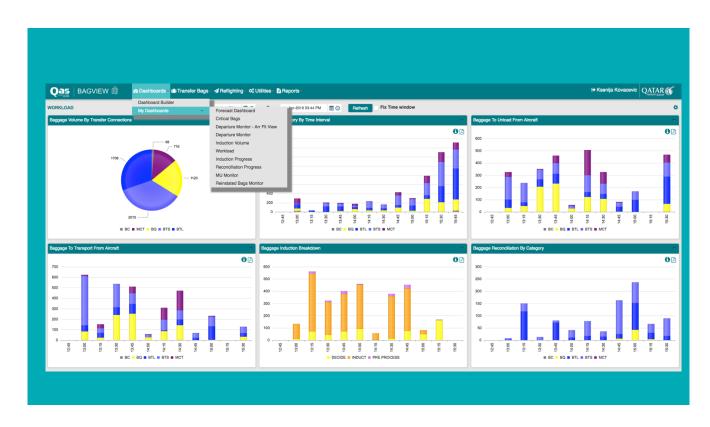

## **Bag View Today**

#### Loaders

Induction Monitor Reconciliation Monitor

- Forecast & Situational awareness dashboard
- Real time monitoring dashboard
- Integrated solution
- Reporting tool
- User friendly

#### **Baggage Transport**

Quick Baggage Real-time Tracking ULD Movement Recording

| sales flyri turter |              | OF Paper Indiana et al. |             |         | Part SSH |      |         |       | No. Commissioned |          |  |                  |   |
|--------------------|--------------|-------------------------|-------------|---------|----------|------|---------|-------|------------------|----------|--|------------------|---|
| fur-law            |              | PARTE                   |             |         | Notice   | ries |         |       |                  |          |  |                  | _ |
| Topic belocities   |              |                         |             |         |          |      |         |       |                  |          |  |                  |   |
| Taget              | (II face     |                         |             |         | g to but |      |         |       |                  |          |  |                  |   |
| -                  |              |                         |             |         |          |      |         |       |                  |          |  |                  |   |
| PH 1               |              | 300                     |             |         | -        |      | -       |       |                  |          |  |                  |   |
| rem                | F-740-FFE    | 900                     |             | yah     | 140      |      |         |       |                  |          |  |                  |   |
|                    |              |                         |             |         |          |      |         |       |                  |          |  |                  |   |
|                    |              |                         |             |         |          |      |         |       |                  |          |  |                  |   |
|                    |              |                         |             |         |          |      |         |       |                  |          |  |                  |   |
| A) banda           |              |                         |             |         |          |      |         |       |                  |          |  |                  |   |
| 0.00               | (i) Deprived | 0.04/10                 | () Testifes | ti irun |          | The  | SI NAME | 0.700 | St. farture      | S. Steph |  | (i) Severatorily |   |
| 1 Minus            | 100          |                         |             | 00x     | 148      |      | m-10    | m.    |                  | 400.0    |  |                  |   |
| -                  | -            |                         |             | 901     | 146      | ***  | 0.00    | 100   |                  | 100.0    |  |                  |   |
| -                  |              |                         |             | 90*     |          | -    |         | Fh.   |                  | 179      |  |                  |   |
| -                  |              |                         |             | 901     | US.      |      | 0000    | -     |                  | 900      |  |                  |   |
|                    |              |                         |             |         |          |      |         |       |                  |          |  |                  |   |

#### **Baggage Team leader**

MU Monitor Pending Working Monitor Baggage Risk Analysis

#### **Re-Flighting Team**

Left Behind Bags Service Recovery Baggage Booking status Monitor

#### Baggage control room

EBS Simulation
Baggage Load by Time

Raising alerts for the conditions or scenarios which may negatively impact the baggage operations in the given timeframe.

Baggage Ops overview