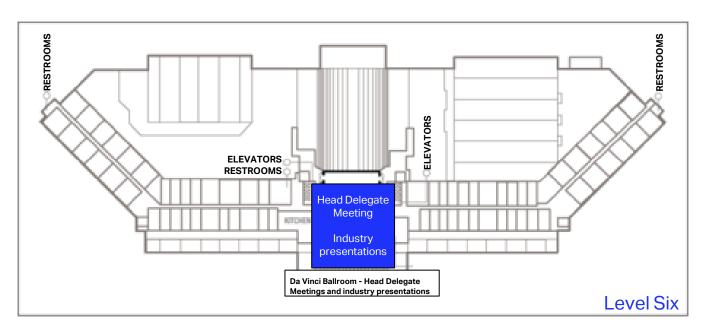

## SC149 Work room locations and floor plans

All meetings will take place at the Marriott Rome Park hotel, over three floors. Below are a list of workroom locations and corresponding floor plans.

### Floor plans