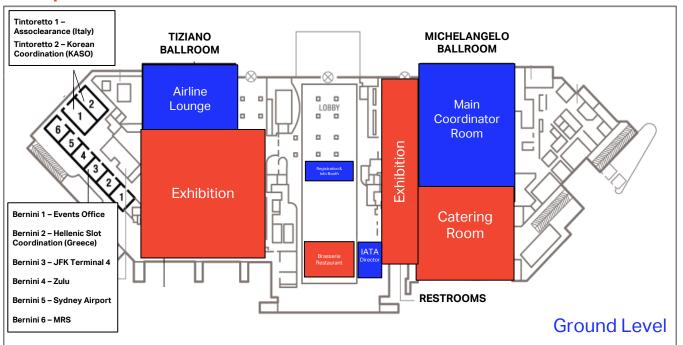

## SC149 Work room locations and floor plans

All meetings will take place at the Marriott Rome Park hotel, over three floors. Below are a list of workroom locations and corresponding floor plans.

All other coordination organizations attending in person will be found in the main coordinator room Michelangelo Ball room. Coordinator locations will be allocated alphabetically by country name and their table numbers will be displayed on plasma screens within the room.

#### Floor plans

The Airline Lounge is provided for airlines to power up devices in between appointments (if required) and to take short meetings between airlines.

<u>Due to current restrictions</u>, an airline workroom with allocated shared seating is not possible at this conference.

### Floor plans