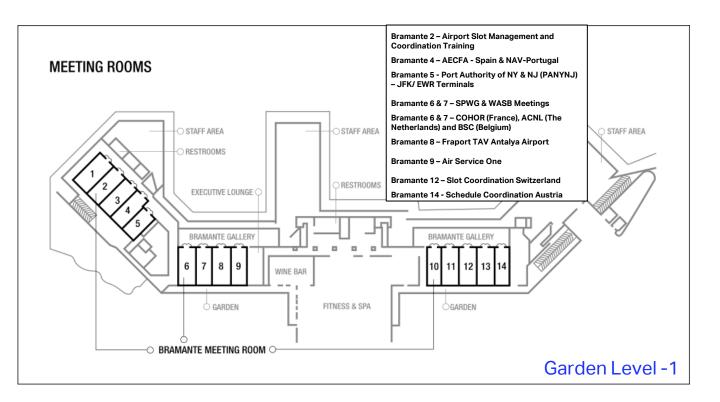

## SC149 Work room locations and floor plans

All meetings will take place at the Marriott Rome Park hotel, over three floors. Below are a list of workroom locations and corresponding floor plans.

#### Work rooms description

| Name                                                       | Representing                | Location                         |
|------------------------------------------------------------|-----------------------------|----------------------------------|
| AECFA                                                      | Spain                       | Bramante 4, Garden level, -1     |
| Airport Coordination Netherlands                           | Netherlands                 | Bramante 6 & 7, Garden level, -1 |
| Assoclearance                                              | Italy                       | Tintoretto 1, Ground level       |
| Belgium Slot Coordination                                  | Belgium                     | Bramante 6 & 7, Garden level, -1 |
| COHOR                                                      | France                      | Bramante 6 & 7, Garden level, -1 |
| Events Office                                              | McVeigh Events              | Bernini 1, Ground level          |
| Hellenic Slot Coordination Authority                       | Greece                      | Bernini 2, Ground level          |
| IATA – Director's Office                                   | IATA Slot Team              | Brasserie Room, Ground level     |
| JFK Terminal 4 Coordination                                | PANYNJ – JFK Terminal 4     | Bernini 3, Ground level          |
| Korean Coordination (KASO)                                 | Korea                       | Tintoretto 2, Ground level       |
| NAV-Portugal                                               | Portugal                    | Bramante 4, Garden level, -1     |
| Port Authority of NY & NJ (PANYNJ) –<br>JFK/ EWR Terminals | PANYNJ – JFK/ EWR Terminals | Bramante 5, Garden level, -1     |
| Prayer Room                                                |                             | Bramante 3, Garden level, -1     |
| Schedule Coordination Austria                              | Austria                     | Bramante 14, Garden level, -1    |
| Slot Coordination Switzerland                              | Switzerland                 | Bramante 12, Garden level, -1    |
|                                                            |                             |                                  |

### Floor plans