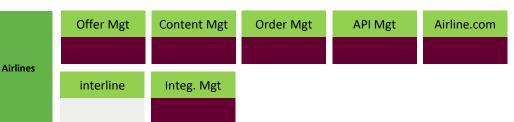

# - Functional coverage

# BRD NDC use cases coverage -

**52** % BRD use cases covered

73 % Shopping

56 % Booking

86 % Payment & ticketing

100 % Airline Profile

37 % Interline

IT Provider

Aggregator

Covered

**Not covered** 

|          | Use cases                               | Functional items                    |                                |                     |                       |                 |                        |                 |
|----------|-----------------------------------------|-------------------------------------|--------------------------------|---------------------|-----------------------|-----------------|------------------------|-----------------|
| Airlines | Offer Mgt                               | Air ancillaries                     | Non-air<br>ancillaries         | Personalization     | Dynamic pricing       | Rich media      | Affinity shopping      | New offer logic |
|          | Content Mgt                             | Reference in NDC message            | Text                           | Video               | Picture               | Multi-language  |                        |                 |
|          | Order Mgt                               | Order creation                      | Post-booking ancillaries       | Order change        | Order<br>cancellation | Payment         | Order repository       | One Order       |
|          | Airline API Mgt                         | Direct connect<br>Integration       | Aggregators<br>Integration     | Airline Profile     | Network               |                 |                        |                 |
|          | Airline.com                             | B2C web site and mobile app         | B2B web site<br>and mobile app |                     |                       |                 |                        |                 |
|          | Interline                               | Offer Interlining Order Interlining |                                |                     |                       |                 |                        |                 |
|          | Integration Mgt                         | CRM integration                     | Loyalty<br>integration         | PNR synchronization | Analytics             | RMS integration | CMS integration        |                 |
| Aggr.    | Aggregation                             | Offer messages                      | Order Messages                 | Rich media          | Airline Profile       |                 |                        |                 |
| Sellers  | Tools for sellers based on NDC messages | Travel agency solutions             | Self Booking<br>Tool           | TMC solutions       | OTA solutions         | MSE solutions   | Two-way<br>translation |                 |