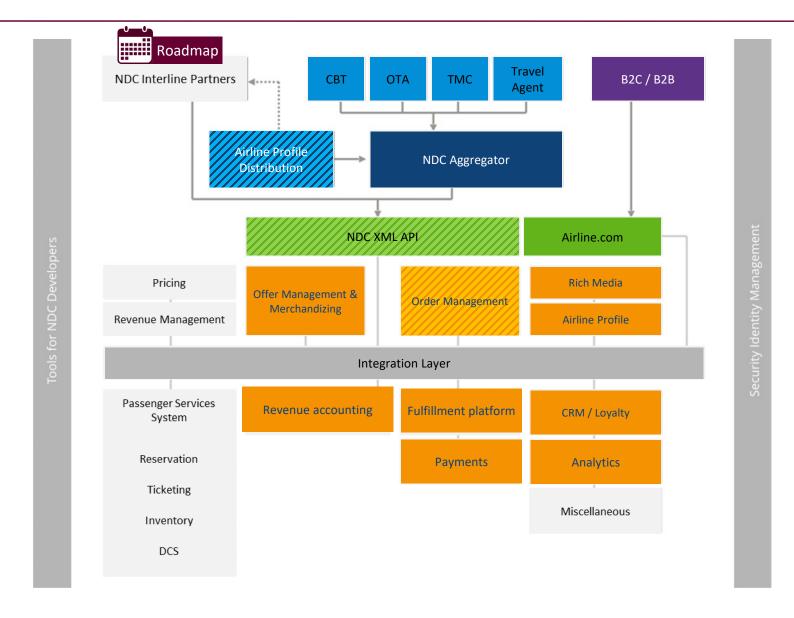

|                        |                 |
|          | Integration Mgt                         | CRM integration                     | Loyalty<br>integration         | PNR synchronization | Analytics             | RMS integration | CMS integration        |                 |
| Aggr.    | Aggregation                             | Offer messages                      | Order Messages                 | Rich media          | Airline Profile       |                 |                        |                 |
| Sellers  | Tools for sellers based on NDC messages | Travel agency solutions             | Self Booking<br>Tool           | TMC solutions       | OTA solutions         | MSE solutions   | Two-way<br>translation |                 |

CONFIDENTIAL © Sia Partners

# **IT Architecture**



CONFIDENTIAL © Sia Partners 5