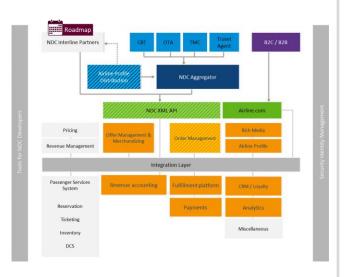

case for NDC was not made / ROI not proven
- Relationship with their PSS provider

#### Areas of innovations

- Interlining options to be in parity with GDS
- Airlines' engagement plans with trade to support their GDS/NDC transition
- Back-office standardization for trade (eqv. To A.I.R. messages)

CONFIDENTIAL © Sia Partners 2









## Value chain



Aggregation Aggregation

Sellers

Tools for sellers

Covered

Not covered

# - Functional coverage



# BRD NDC use cases coverage -

**52** % BRD use cases covered

73 % Shopping

56 % Booking

86 % Payment & ticketing

100 % Airline Profile

37 % Interline

# - Market presence



3 >> aggregators



## **Engagement**

10-50 L working on NDC

in next 2 years (target)

+ 50%

5% 🔽 NDC bookings



in 2 years (target)

## **Architecture**



## **Key points**

- Symphony is a combination of an NDC content provider for airlines and NDC content aggregator for OTA customers. It helps the airlines to push their NDC message to the travel agent
- Aggregator connected to AA, AF, BA, IB, KL, LH Group, and VY



IT Provider

Aggregator



Covered

**Not covered** 

|          | Use cases                               | Functional items                    |                                |                     |                       |                 |                        |                 |
|----------|-----------------------------------------|-------------------------------------|--------------------------------|---------------------|-----------------------|-----------------|------------------------|-----------------|
| Airlines