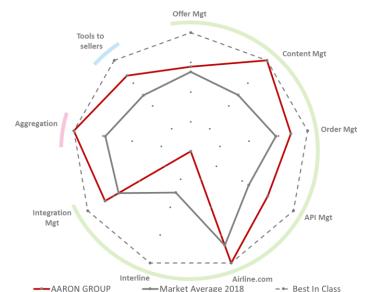

## ((!)) Modules bringing most value

- Order management
- Personalization
- Air ancillary services

## (1) Main pain points heard from industry

- Airlines were not aware of NDC
- The business case for NDC was not made / ROI not proven
- Relationship with their PSS provider

#### Areas of innovations

- Interlining options to be in parity with GDS
- Airlines' engagement plans with trade to support their GDS/NDC transition
- Back-office standardization for trade (eqv. To A.I.R. messages)

## **Key points**

- Symphony is a combination of an NDC content provider for airlines and NDC content aggregator for OTA customers. It helps the airlines to push their NDC message to the travel agent
- Aggregator connected to AA, AF, BA, IB, KL, LH Group, and VY