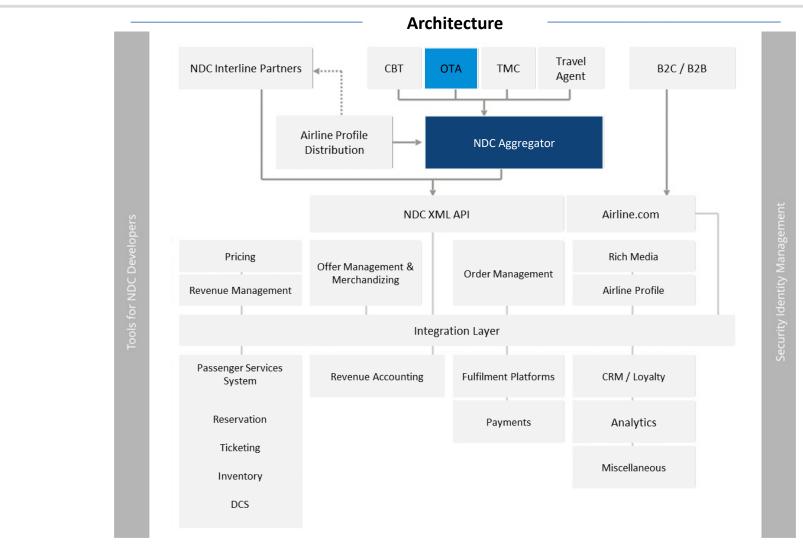

## **Architecture**

### **Key points**

- · Translate in both ways messages from and to the airline's proprietary XML and NDC XML.
- No offer and order management modules
- · Connected to Logitravel Group (OTA) and Iberia, Condor