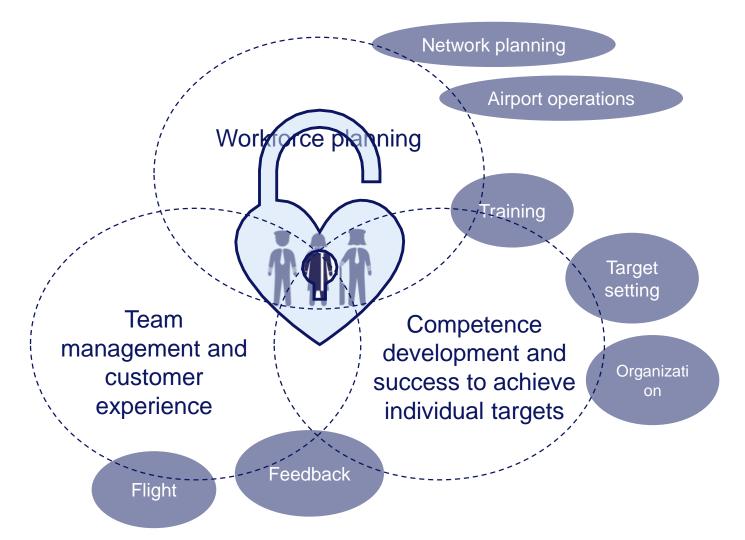

### Our daily operations are fueled with data in various functions

Flight planning- & operations

 Workforce planning and operations

Maintenance

Network management

Marketing activities

Travel services

 Digital channels for customers