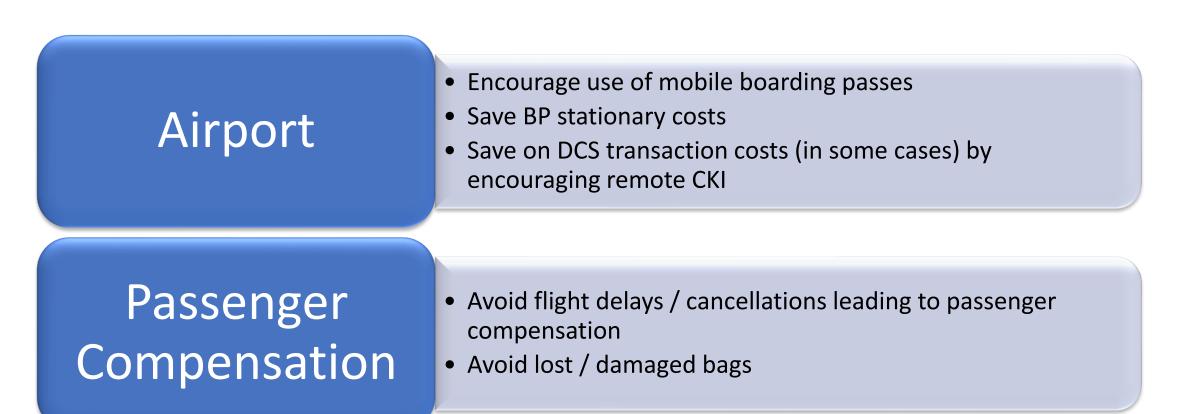

# Global Treasury

• Airlines with global operations rely on an international treasury

Treasury Manages Money and Financial Risk

# Global Treasury

- Airlines with global operations rely on an international treasury
- Cash and Liquidity Management
- Forecasting
- Financial Risk Management
- Financing/Capital Structure
- Working Capital
- Tax
- Company Credit Rating
- Aircraft Financing/Leasing
- Fuel Hedging
- Banking and Financial compliance
- M&A
- Payment