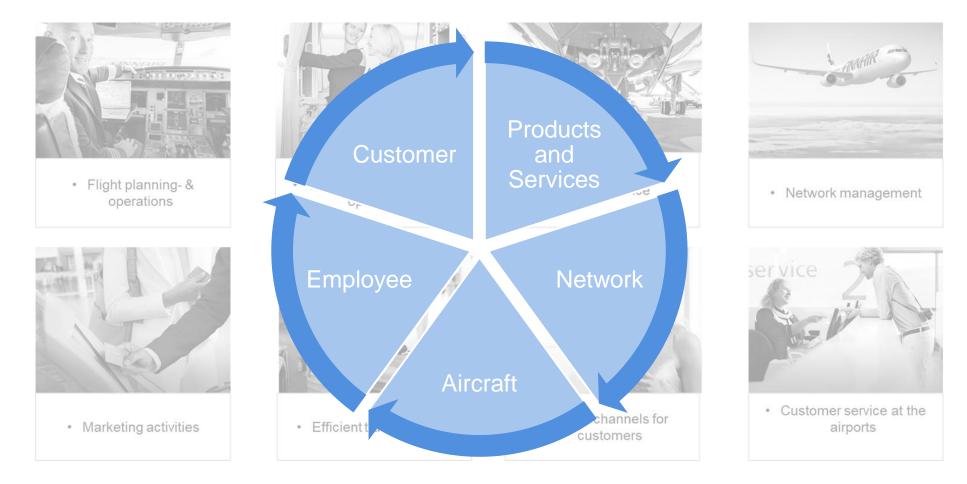

### Our daily operations are fueled with data in various functions

Flight planning- & operations

 Workforce planning and operations

Maintenance

Network management

Marketing activities

Travel services

 Digital channels for customers

Customer service at the airports