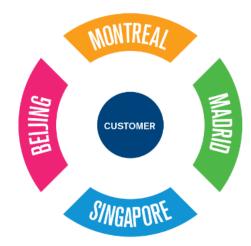

----------------|---------------|
| CS Instant Surveys Satisfaction       | 85.8%             | 83.0%         |
| SIS Instant Survey Satisfaction       | 85.8%             | 83.0%         |
| Queries closed within 1 business day  | 87.8%             | 90.0%         |
| Queries backlog in days               | 0.20              | 0.25          |
| IRR processed on time                 | 99.99%            | 99.98%        |
| Unrecovered DEF (July 2018)           | 0.018%            | 0.014%        |
| Long processes within 60 days - ACC   | 90.7%             | 90.0%         |
| Medium processes within 30 days - ACC | 97.6%             | 90.0%         |



### What's Next?

# Consolidation of the GDC operating model

#### Delivering the GDC promise to our customers

One team, four locations.