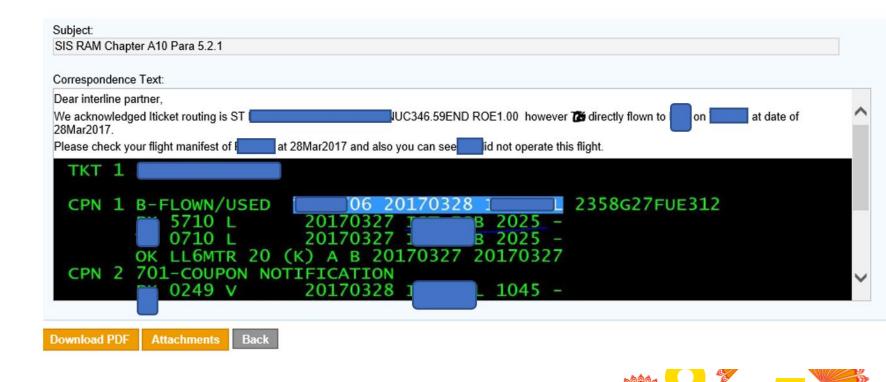

Correspondence Details:

Dear Interline Partners,

In accordance with the Provisions of the RAM Chapter A10.4.2.1 we initiate correspodence.

Please note that you didn't send to us the original issue ticket, so we do not know when the beginning of the travel was. And for the fare you have been chose VLONC5N we can not determine if it can be use, because that fare has seasonality rules. So until you send us original ticke applicable normal published fare B2E 2836 USD.

In view of the above we request your authority to debit you for the sum of 296.48 USD net.

If we do not receive a reply from you within two months of the day of this letter, we will take it as your acceptance of our explanation and debit you for the same.

We thank you and look forward to your Co-operation in this matter.