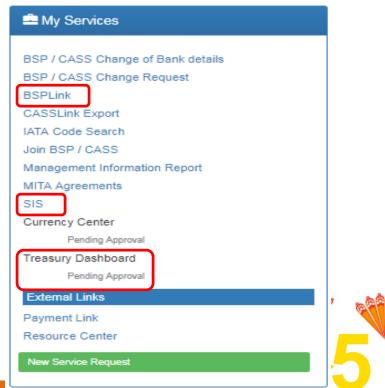

#### **Access to SIS**

© 2018 International Air Transport Association. All rights reserved.

Build: 1.12.5.0 | ENV: SIS\_PROD:15

#### How do you access SIS?

Go to the SIS website - https://isweb.iata.org/

EVENTS

PRESSR

#### Via the IATA customer portal

#### Benefits of accessing via the IATA customer portal

→ Single Sign on to SIS and other IATA services without having to remember several user ID's and passwords

#### Benefits of accessing via the IATA customer portal

 $\rightarrow$  Raise and track all your queries to IATA from here

Register today at

www.iata.org/customer

# Access multiple SIS accounts with a single user login

## → Previously every SIS user needs a unique login

 $\rightarrow$  The login is linked to a member

 $\rightarrow$  If your company had multiple accounts in SIS, a user required multiple email accounts

#### **Multi Client Access** SIS SIMPLIFIED INVOICING AND SETTLEMENT Welcome to IATA's Simplified Invoicing and Settlement service, the service that enables electronic billing and settlement for the air transport industry. To Username access the service, please log-in now. If you do not have a log-in, please contact the SIS Super User of your organization Password: Password 7 Forgot Password? Contact Helpdesi → Ü A https://www.iata.org/customer-portal/Pages/index.apps ABOUT US CAREERS CONTACT & SUPPOR POLICY PUBLICATIONS SERVICES TRAINING ΤΔΤΔ **Customer Portal** (ک) (ھ Choose a language s This is where you will find all the support needed regarding BSP or CASS operations. Airline coding, Agency accreditation, Financial Reviews, TIESS Our public FAOs will help you search for specific answers, while our Resource Center will allow you looking for relevant docur If you need to get in touch with IATA, or if you wish to access one of our portal services, please register and log into our Customer Partal below Frequently Asked Customer Portal Questions Existing user 2 Please login with your email