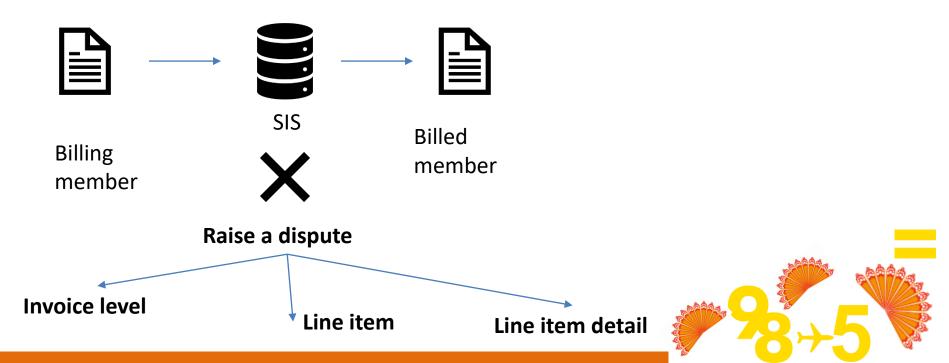

#### Introducing the dispute process for Miscellaneous bilateral invoices

- $\rightarrow$  How is it different from the rejection process?
- → Members can raise a dispute and start a discussion with the other member through SIS. (similar to the correspondence process)
- $\rightarrow$  All interactions are recorded in the audit trail
- $\rightarrow$  Disputes can be raised by both Billing and Billed Members

- $\rightarrow$  Multiple disputes can be raised for the same invoice
- $\rightarrow$  A line item can be disputed multiple times for different reasons
- $\rightarrow$  A dispute can pertain to only one invoice and not multiple invoices
- $\rightarrow$  Disputes can be raised via a file or IS-WEB

- $\rightarrow$  Dispute continues between members till they agree (similar to the correspondence process)
- $\rightarrow$  If the billed member then agrees with the clarification they pay the invoice
- → If the billing member realizes the invoice was incorrect, they will offset it with a credit note.
- $\rightarrow$  Will be released in December 2018