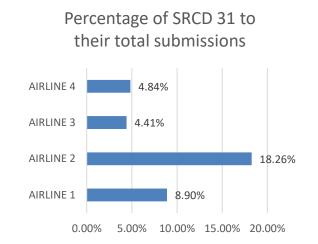

### Source code 31 - Involuntary Reroutes

- $\rightarrow$  New source code to indicate Involuntary reroute coupons
- $\rightarrow$  Was introduced in May 2018 this year
- $\rightarrow$  Not mandatory. But we recommend that you use it

### **Involuntary Reroutes**

How is this useful?

 $\rightarrow$  Identify the number of Invol. tickets being billed out/ received

 $\rightarrow$  In future SIS would also be able to track how many of these invol tickets get rejected/accepted

 $\rightarrow$  Report information to your commercial team during SPA renewals or for new reprotection agreements.