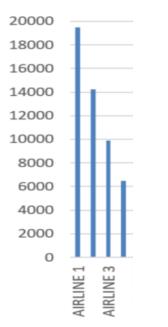

### August 2018 data

# **Involuntary Reroutes**

Looking at the top 4 airlines sending data