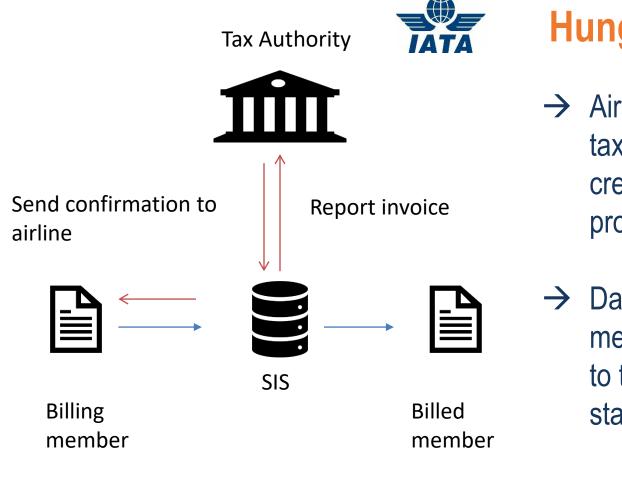

### Hungary Real time invoice reporting

# **Hungary Compliance**

- $\rightarrow$  Change in Regulation in Hungary
- → Domestic invoices having VAT above HUF 100,000 needs to be reported to the Hungarian tax authority at the time of invoice generation
- $\rightarrow$  Original request was from IATA CASS.
- $\rightarrow$  Optional service in SIS.

# **Hungary Compliance**

→ Airline registers with the tax authority and sets up credentials in member profile

→ Daily report sent to billing member for invoices sent to the tax authority with status