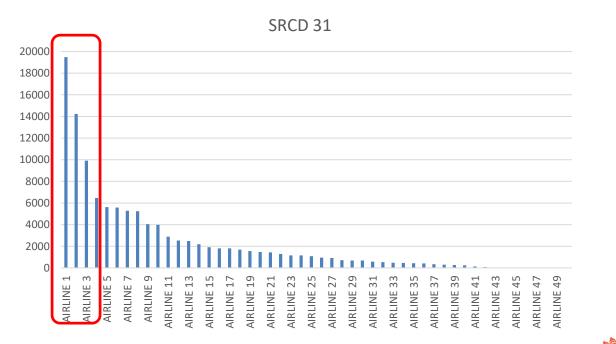

### Source code 31 - Involuntary Reroutes

- $\rightarrow$  New source code to indicate Involuntary reroute coupons
- $\rightarrow$  Was introduced in May 2018 this year
- $\rightarrow$  Not mandatory. But we recommend that you use it

How many of you are sending this data?

50 airlines are sending data.

### August 2018 data

# **Involuntary Reroutes**

Looking at the top 4 airlines sending data

### **Involuntary Reroutes**

How is this useful?

 $\rightarrow$  Identify the number of Invol. tickets being billed out/ received

 $\rightarrow$  In future SIS would also be able to track how many of these invol tickets get rejected/accepted

 $\rightarrow$  Report information to your commercial team during SPA renewals or for new reprotection agreements.