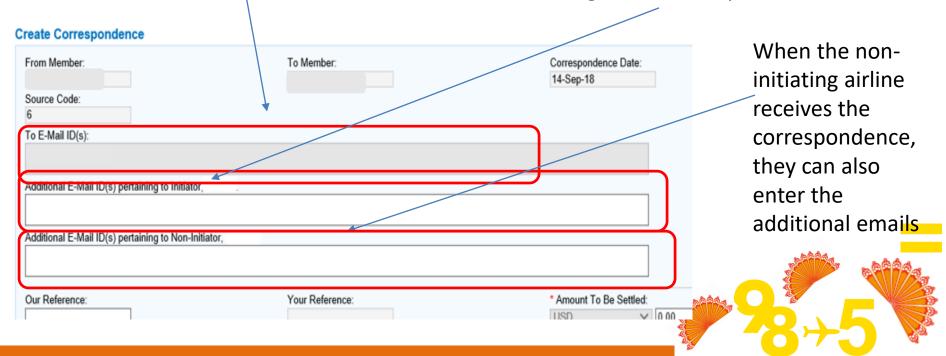

### Correspondence screen changes

## Additional email fields

Emails auto-populated from contacts

The airline that initiated the correspondence can enter additional email ID's that they would like to tag to the correspondence