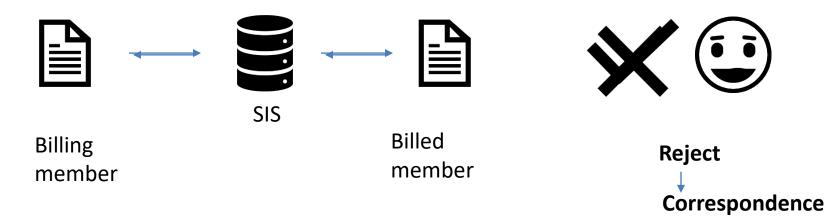

# Miscellaneous Billings- Dispute a bilateral invoice

SIS was originally designed with clearing house rules

#### This worked fine for the clearing house processes

- But not so well for Bilateral invoices
- $\rightarrow$  Billed member did not agree they just do not pay the invoice
- $\rightarrow$  Why should they send a rejection invoice?
- $\rightarrow$  Contacted the billing member about the dispute via email