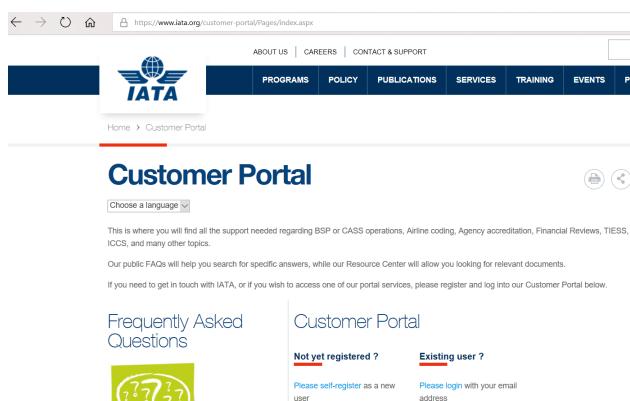

#### Via the IATA customer portal

#### Benefits of accessing via the IATA customer portal

→ Single Sign on to SIS and other IATA services without having to remember several user ID's and passwords

#### Benefits of accessing via the IATA customer portal

 $\rightarrow$  Raise and track all your queries to IATA from here

Register today at

www.iata.org/customer