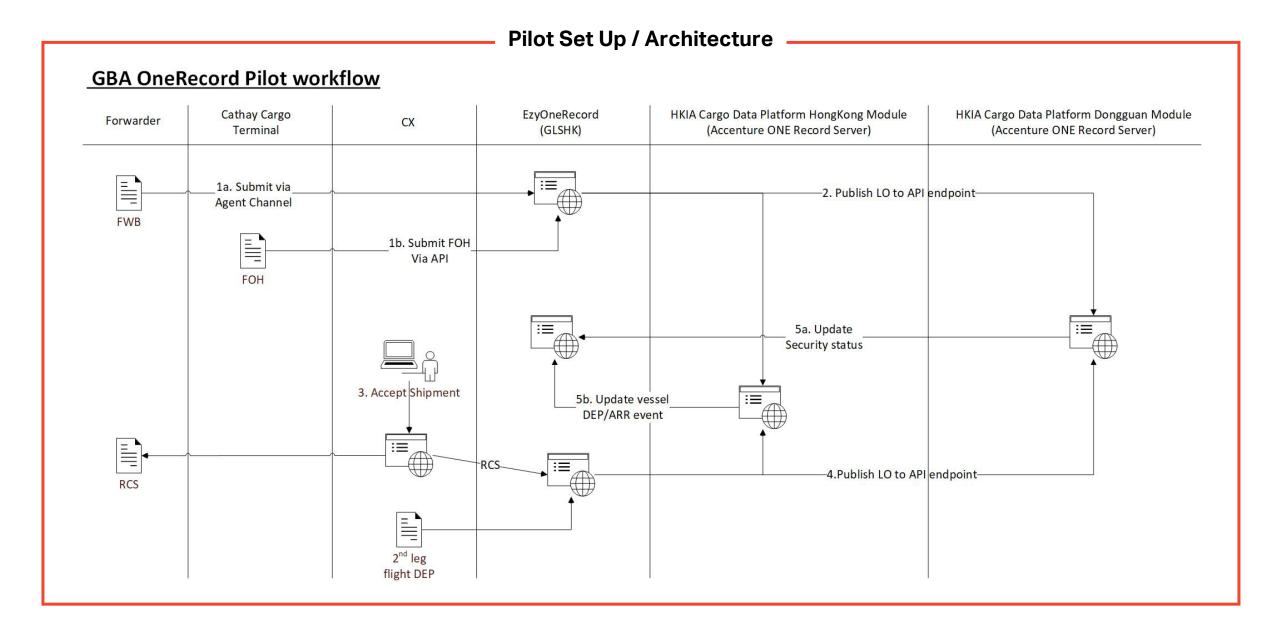

#### Pilot Description

- To create awareness and help the GBA air cargo community to get ready for IATA One Record.
- The pilot includes exchange of shipment status including security status for a multi-models shipment. The cargo is accepted in GBA (Dongguan), shipped to HK Airport via vessel and then export in flight.
- This project is jointly owned by HKIA, CX and GLSHK.

### **ONE** Record – Pilot project profile

Insert timeline of the pilot implementation

Implementation roadmap.

# ONE Record - Pilot project profile