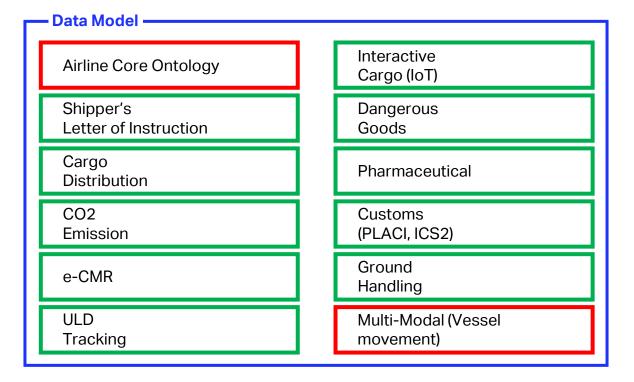

## ONE Record - Greater Bay Area(GBA) Pilot

#### Pilot Description

- To create awareness and help the GBA air cargo community to get ready for IATA One Record.
- The pilot includes exchange of shipment status including security status for a multi-models shipment. The cargo is accepted in GBA (Dongguan), shipped to HK Airport via vessel and then export in flight.
- This project is jointly owned by HKIA, CX and GLSHK.

#### **Pilot Participants**













**Pilot Project Tag Line** 

"Seamless Cargo Connectivity for GBA-Hong Kong: Sea-to-Air shipment data sharing through ONE Record"

### **ONE** Record – Pilot project profile





Insert timeline of the pilot implementation

Implementation roadmap.

# ONE Record - Pilot project profile