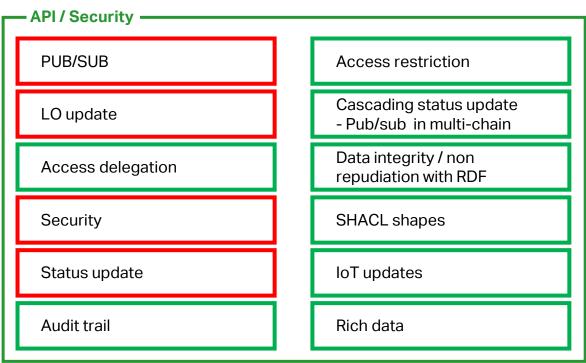

## ONE Record - Greater Bay Area(GBA) Pilot

#### Pilot Description

- To create awareness and help the GBA air cargo community to get ready for IATA One Record.
- The pilot includes exchange of shipment status including security status for a multi-models shipment. The cargo is accepted in GBA (Dongguan), shipped to HK Airport via vessel and then export in flight.
- This project is jointly owned by HKIA, CX and GLSHK.

#### **Pilot Participants**













**Pilot Project Tag Line** 

"Seamless Cargo Connectivity for GBA-Hong Kong: Sea-to-Air shipment data sharing through ONE Record"

### **ONE** Record – Pilot project profile





Insert timeline of the pilot implementation

Implementation roadmap.

# ONE Record - Pilot project profile