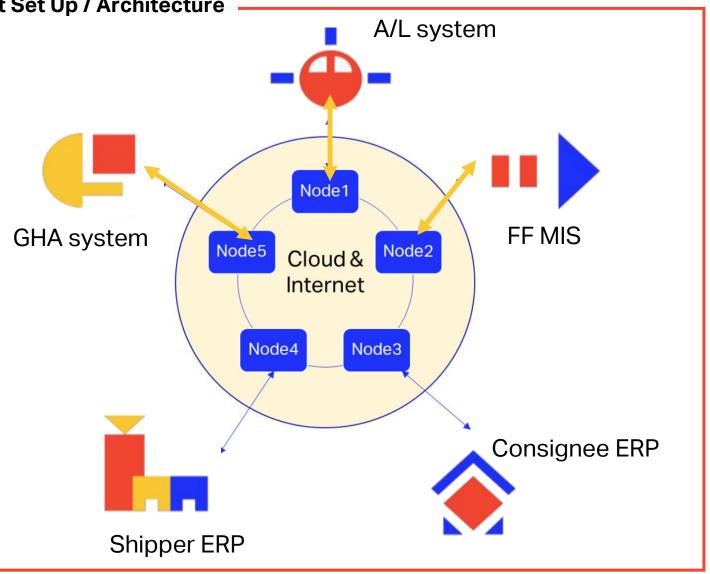

# **ONE** Record – Pilot project profile

- **Pilot Set Up / Architecture**
- 1. Dedicate 1R node for each participants
- 2. Each 1R node exchange data with others via 1R standard
- 3. Participants can talk with their 1R node via Type B or EDI legacy tech
- 4. Participants upload data to 1R node, and download from 1R node for receiving msg. Automatically