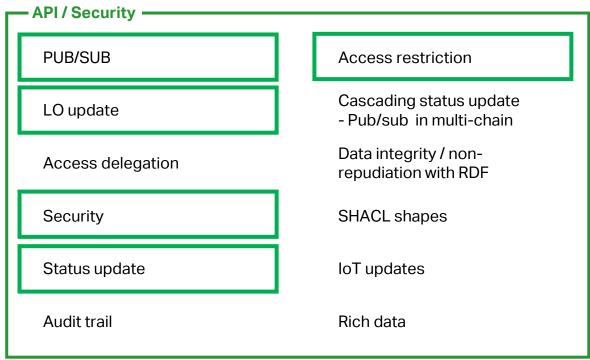

### Pilot Description

- Verify the processing flow of ONE Record data model for data sharing among cargo owner, forwarder, GHA and airline
- Verify the processing flow of ONE Record API, Access restriction and PUB/SUB
- Validate the data conversion between IATA CargoIMP and ONE Record communication format data
- Cargo owner, forwarder, GHA and airline realize FWB/FHL/FOH/RCS/DEP data sharing through ONE Record