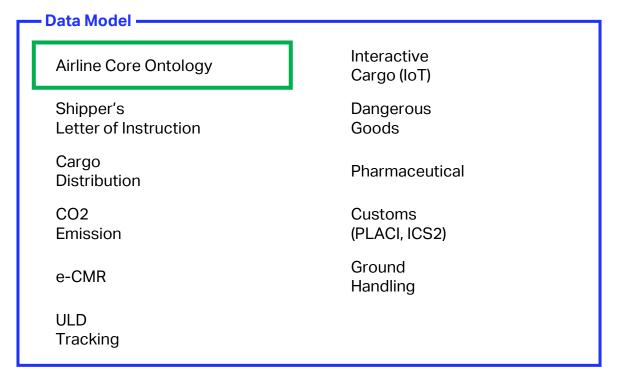

### Pilot Description

- Verify the processing flow of ONE Record data model for data sharing among cargo owner, forwarder, GHA and airline
- Verify the processing flow of ONE Record API, Access restriction and PUB/SUB
- Validate the data conversion between IATA CargoIMP and ONE Record communication format data
- Cargo owner, forwarder, GHA and airline realize FWB/FHL/FOH/RCS/DEP data sharing through ONE Record