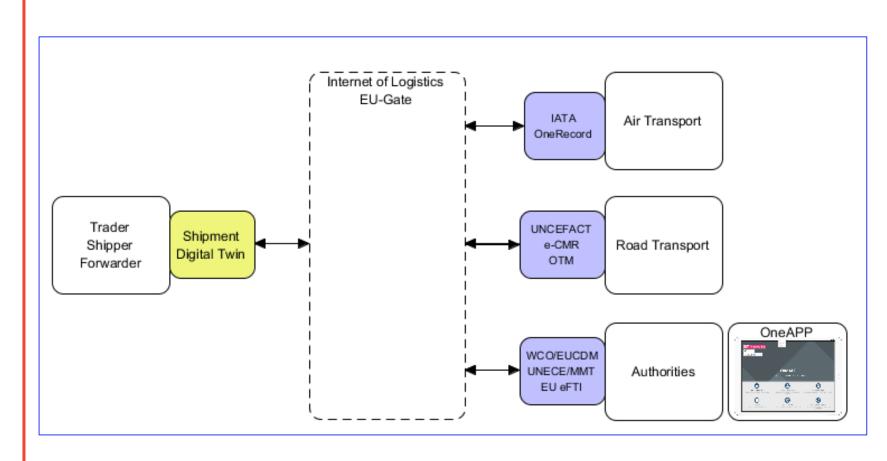

# **EU-Gate Sharing data with Europe**

**OneRecord for Road Transport** 

## Pilot Set Up / Architecture

- OneRecord for road transport
- Digital twin for transport and shipment
- Use same data for commercial, transport and border control
- Ultra decentralized, do not copy
- Seamless integration of multiple domain ontologies
- Events, subscribe if you are entitled
- OneAPP for Authorities