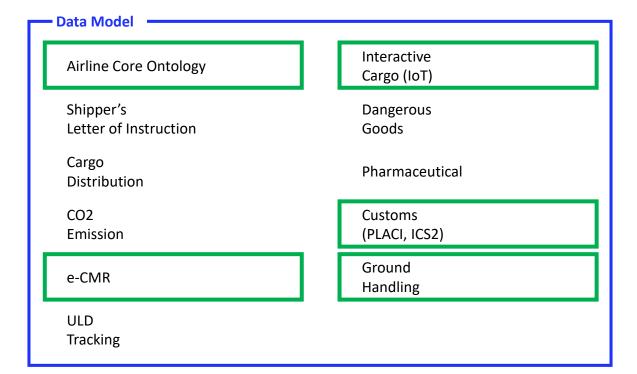

### **Pilot Description**

- OneRecord for Road Transport
- Digital twin for transport and shipment
- Sharing data with public authorities (Benelux e-CMR/eFTI pilot project)
- OneAPP for authorities
- Integration ERP of SME Logistics Service Provider
- Linked data with multiple domain ontologies (IATA, UN/CEFACT, EU FEDeRATED)
- OneRecord-as-a-Service

#### 2020-2021

- Demonstrator
- Logistics objects: Air Waybill, House Waybill, CMR, Cargo Manifest
- OneAPP for Authorities
- Integrate IATA and UN/CEFACT ontologies

#### 2021-2022

- Pilot project
- Multi-modal air-cargo + road
- Use myERP as OneRecord Server
- Integration with Benelux e-CMR/eFTI pilot project
- OneRecord-as-a-Service

## Pilot Set Up / Architecture

- OneRecord for road transport
- Digital twin for transport and shipment
- Use same data for commercial, transport and border control
- Ultra decentralized, do not copy
- Seamless integration of multiple domain ontologies
- Events, subscribe if you are entitled
- OneAPP for Authorities