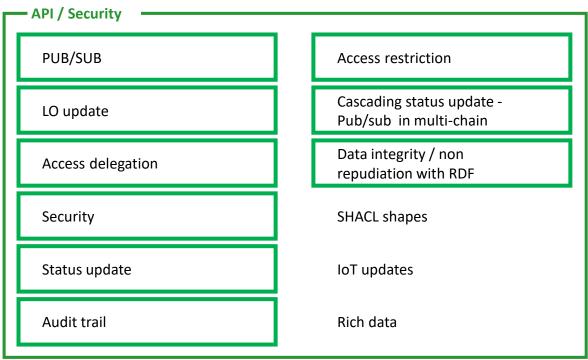

## Pilot Set Up / Architecture

- OneRecord for road transport
- Digital twin for transport and shipment
- Use same data for commercial, transport and border control
- Ultra decentralized, do not copy
- Seamless integration of multiple domain ontologies
- Events, subscribe if you are entitled
- OneAPP for Authorities