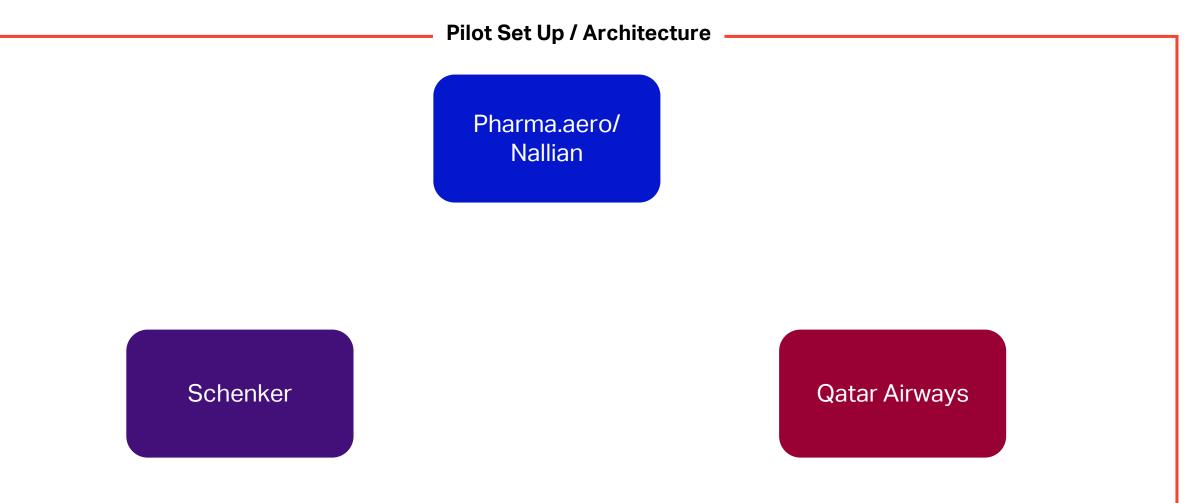

## Note:

- Data flow plan to be established
- Scope includes standard AWB and HAWB data elements
- Also includes Rich data, Status messages including the shipment rest times