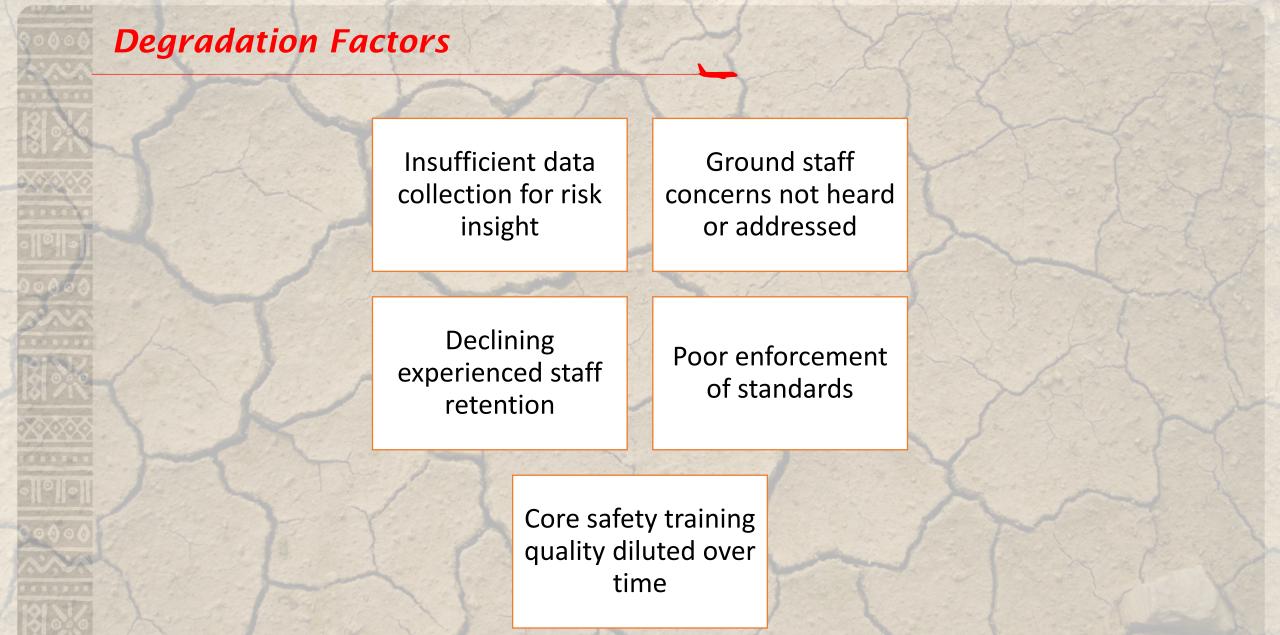

## What did we find?

Inadequate ramp safety standards and oversight

Lack of standardized GSE operator training and licensing

Reduced focus on Human factors e.g fatigue

Language barriers amongst ground crew Shortcuts
e.g. those
taken to
meet
turnaround
deadlines

Large skills gap with no unified mitigation method

## **Escalation Factors**

Inadequate risk communication to management

Failure to implement audit findings

Deficiencies not reported for fear of repercussions

Cost cutting pressure compromising safety

Rapid growth exceeding capacity to train qualified staff