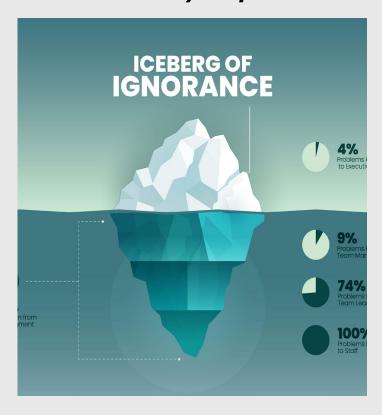

## Hierarchy of Safety focus

#### Air Safety Reports

### **Ground Safety Reports**

#### **Voluntary** reports