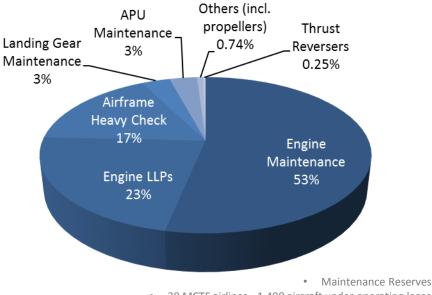

## Unit Costs by Aircraft Family

#### Top 15 A/C Families\*

13<sup>th</sup> MAINTENANCE SEPTEMBER 13-15 COST CONFERENCE Panama City, Panama 2017

# In summary (2/2)

- Engine maintenance: 38% of DMC
- Airlines subcontract 73% of their maintenance costs
- 76% of Maintenance Reserves are for engines (incl. LLPs)
- Overhead: 11% of total Technical Division costs
- 9 mechanics/AC and 6 overhead staff/AC