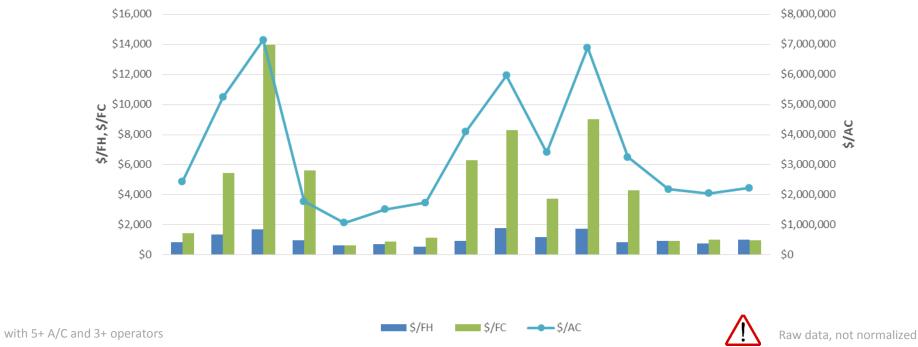

## Unit Costs by Aircraft Family

#### Top 15 A/C Families\*

13<sup>th</sup> MAINTENANCE SEPTEMBER 13-15 COST CONFERENCE Panama City, Panama 2017