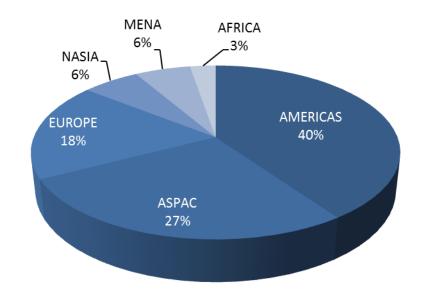

## MCTF FY2016 Data Cycle

- Preliminary analysis includes 41 airlines & 3,648 aircraft
   10 more expected for the final report
- MCTF airlines by Region
   By number of aircraft

REGIONS AS DEFINED BY IATA: Africa: Sub-Saharan Africa ASPAC: Asia Pacific MENA: Middle East & North Africa

Americas: North & South America Europe: includes CIS N. Asia: China, Hong Kong, Macao, Taiwan, Mongolia