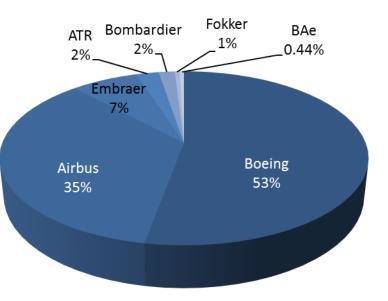

# MCTF Fleet: 3,648 Aircraft (FY2016)

By Aircraft Category
 By Manufacturer

### Top 15 AC Families\* = 94% of MCTF fleet

- All AC categories represented •
- However, still a limited number of RJs and TPs •

7