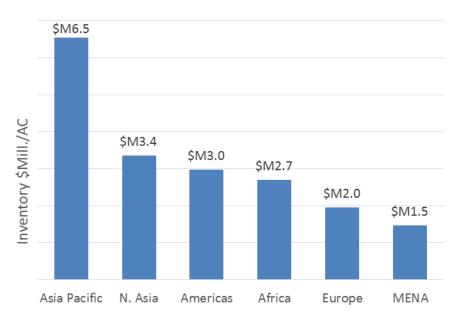

#### Spares & Inventory

• Averages: \$3.6Mill./AC ; \$295Mill./AL

31 airlines, 2,557 aircraft