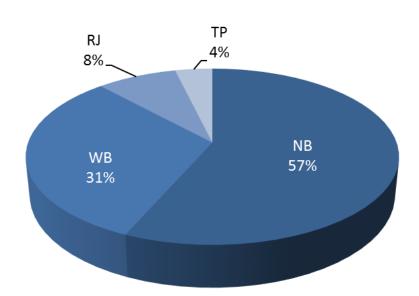

# MCTF Fleet: 3,648 Aircraft (FY2016)

By Aircraft Category
 By Manufacturer

### Top 15 AC Families\* = 94% of MCTF fleet

- All AC categories represented •
- However, still a limited number of RJs and TPs •

7