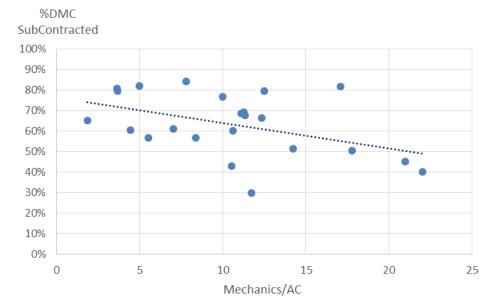

## Personnel & Overhead

- Direct vs Indirect Labor:
  - 24,509 mechanics
  - 16,674 staff

## **Personnel & Overhead**

- Average Number of Staff per Aircraft
  - 980 mechanics/AL

- 631 OH Staff/AL

– 9 mechanics/AC

- 6 OH Staff/AC