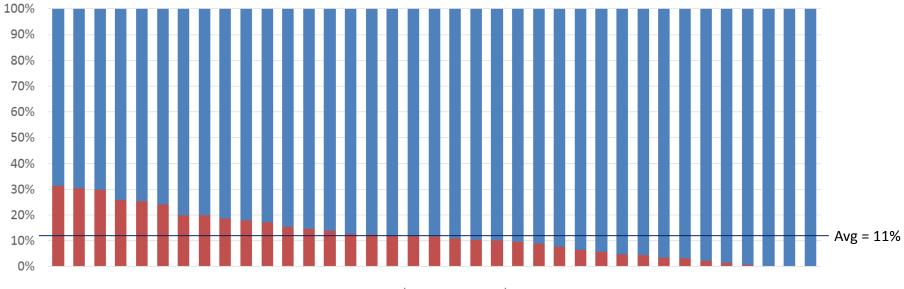

## **Technical Division Costs**

• Direct Mtc \$ (85%) + Overhead \$ (15%)

Overhead \$ Direct Mtc \$

# In summary (2/2)

- Engine maintenance: 38% of DMC
- Airlines subcontract 73% of their maintenance costs
- 76% of Maintenance Reserves are for engines (incl. LLPs)
- Overhead: 11% of total Technical Division costs
- 9 mechanics/AC and 6 overhead staff/AC