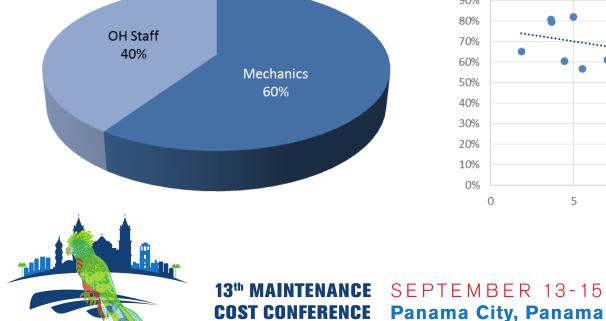

## Personnel & Overhead

- Direct vs Indirect Labor:
  - 24,509 mechanics
  - 16,674 staff

## **Personnel & Overhead**

- Average Number of Staff per Aircraft
  - 980 mechanics/AL

- 631 OH Staff/AL

– 9 mechanics/AC

- 6 OH Staff/AC