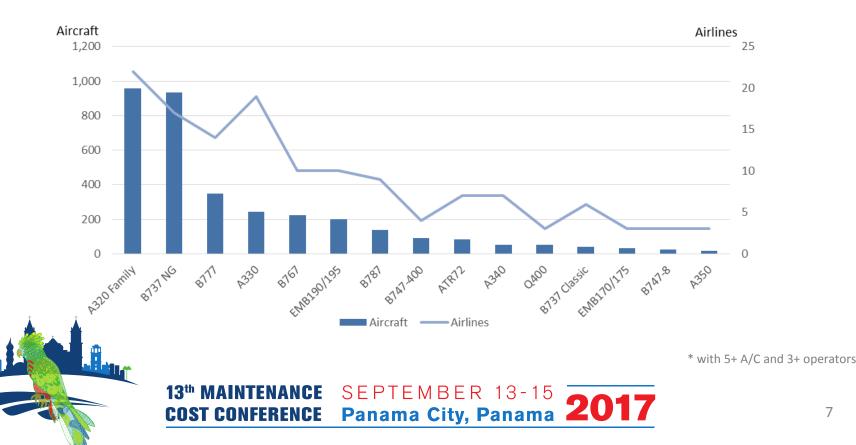

### Top 15 AC Families\* = 94% of MCTF fleet

- All AC categories represented •
- However, still a limited number of RJs and TPs •

7