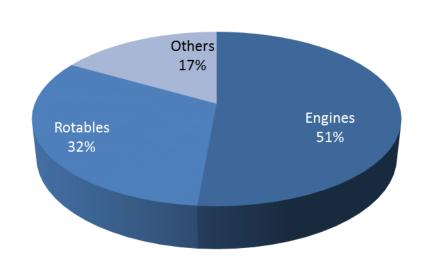

# Aircraft Leasing & Supplemental Rent\*

SEPTEMBER 13-15

Panama City, Panama

- 41% of total MCTF fleet is under operating lease
   World average is 40%
- 54% of MCTF airlines pay supplemental rent
- Total MRs: \$510 Mill.
  - Engines = 76% of MRs (incl. LLPs)

# In summary (2/2)

- Engine maintenance: 38% of DMC
- Airlines subcontract 73% of their maintenance costs
- 76% of Maintenance Reserves are for engines (incl. LLPs)
- Overhead: 11% of total Technical Division costs
- 9 mechanics/AC and 6 overhead staff/AC