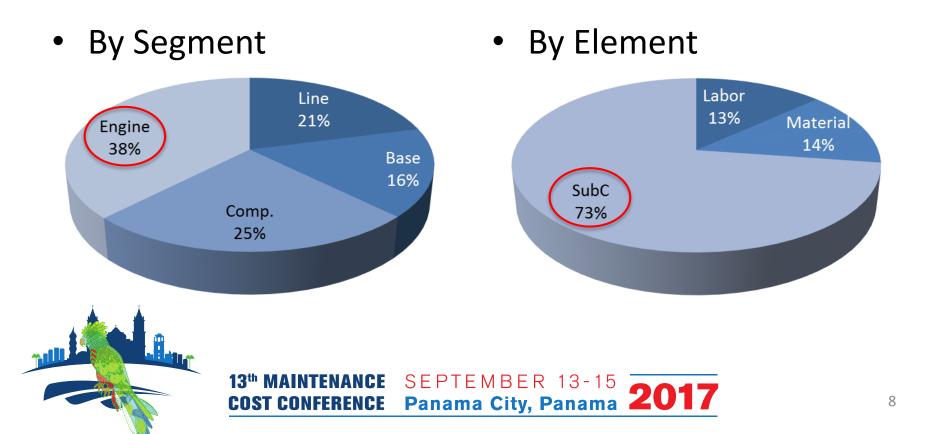

# In summary (2/2)

- Engine maintenance: 38% of DMC
- Airlines subcontract 73% of their maintenance costs
- 76% of Maintenance Reserves are for engines (incl. LLPs)
- Overhead: 11% of total Technical Division costs
- 9 mechanics/AC and 6 overhead staff/AC