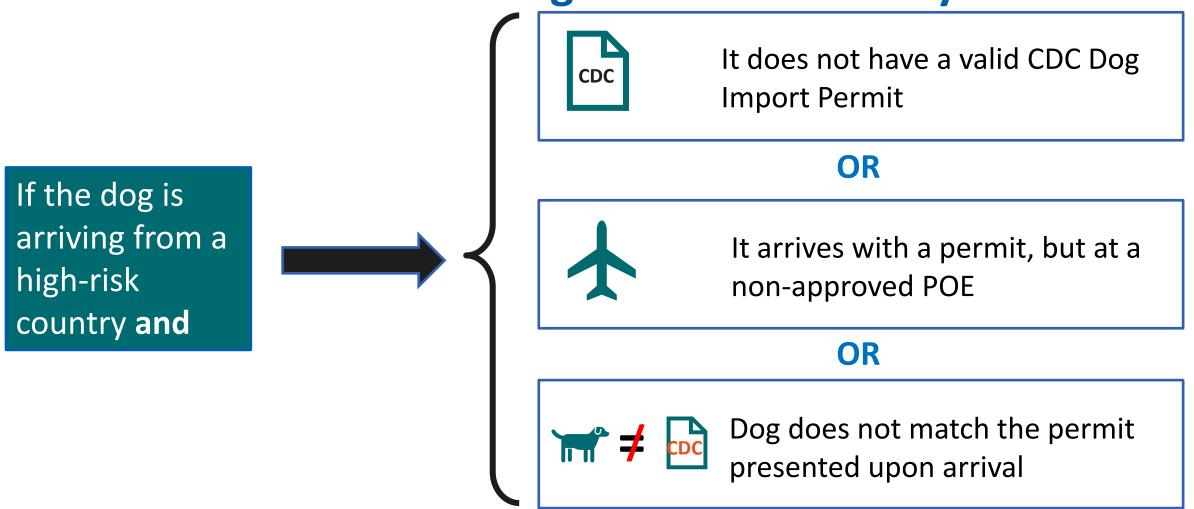

#### In What Situations Will Dogs Get Denied Entry?

Dogs not meeting requirements will be denied entry and returned to country of departure at importer's expense.