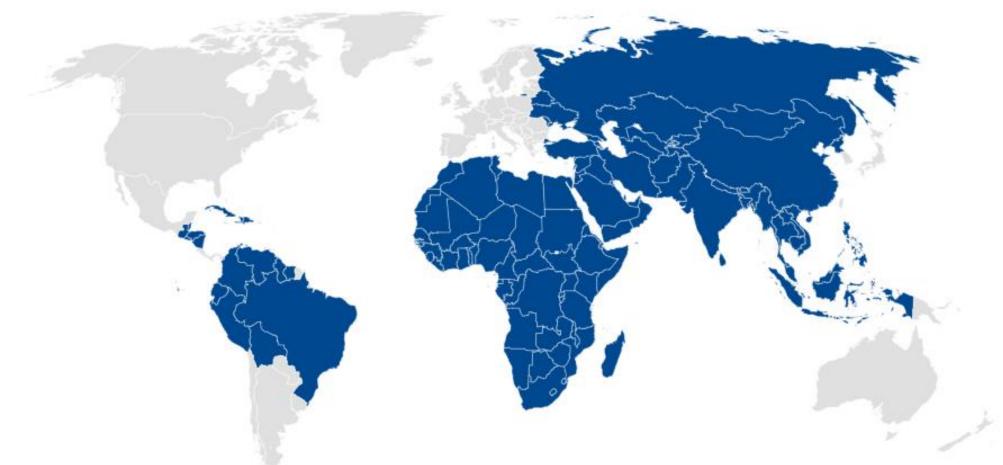

# The Where: High-risk countries for canine rabies

Dogs arriving from these countries and dogs that visited these countries in the past 6 months cannot enter the US

#### **Map of High-risk Countries for Canine Rabies**

List of countries classified by CDC as high risk for rabies: <u>https://www.cdc.gov/importation/bringing-an-animal-into-the-united-states/high-risk.html</u>