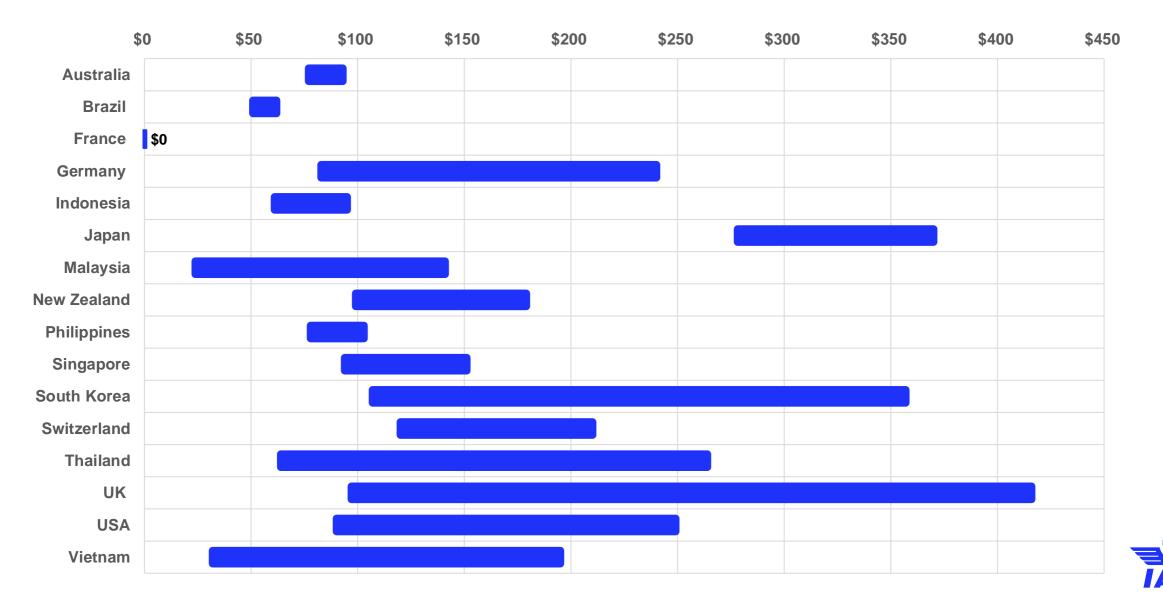

## Broad range of PCR test costs (min. – max.)



## Adding PCR testing to average airfares\* dramatically increases the cost of flying

The cost of COVID-19 testing on family travel would be even more severe

| <b>Pre-crisis</b> the average one-way airline ticket cost   | \$200       | <b>Pre-crisis</b> average return airline ticket cost for <b>family of 4</b>    | <sup>ne</sup> <b>\$1600</b> |
|-------------------------------------------------------------|-------------|--------------------------------------------------------------------------------|-----------------------------|
| (2019 data, including taxes and charges)                    |             | (2019 data, including taxes and charges)                                       |                             |
| Departure PCR test                                          | \$90