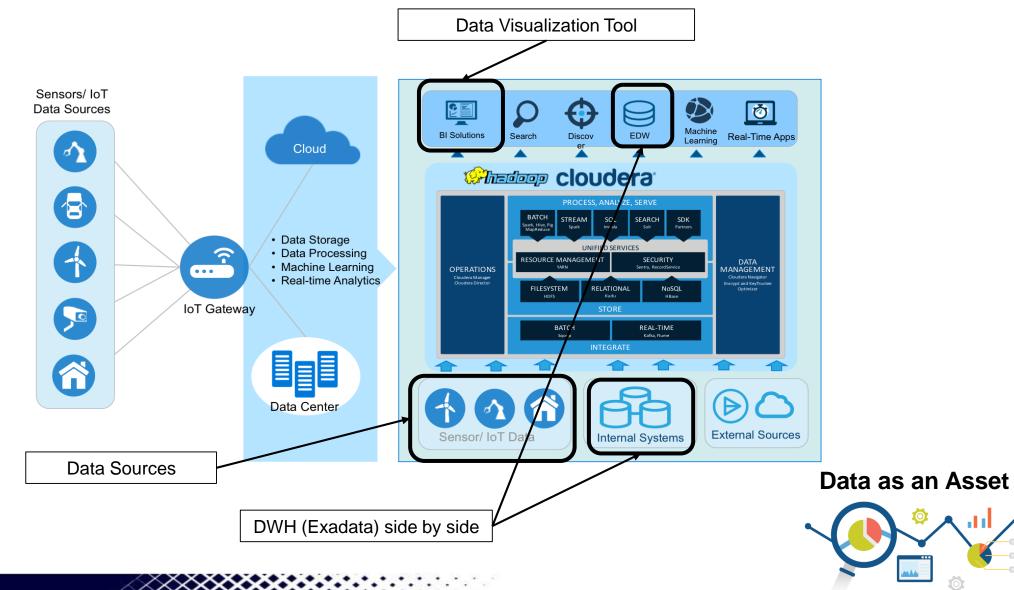

#### **Data Technologies**

- The Right Data
- The Right Time
- The Right Place (way)

באלאעלא ב

elay % by Station - GE

38.52%

• (All)

ELZVAL

ater Usage Liter per pax by Tail

#### **Data Technologies**

### **Data Technologies**

© 2019 Ido Biger All Rights Reserved