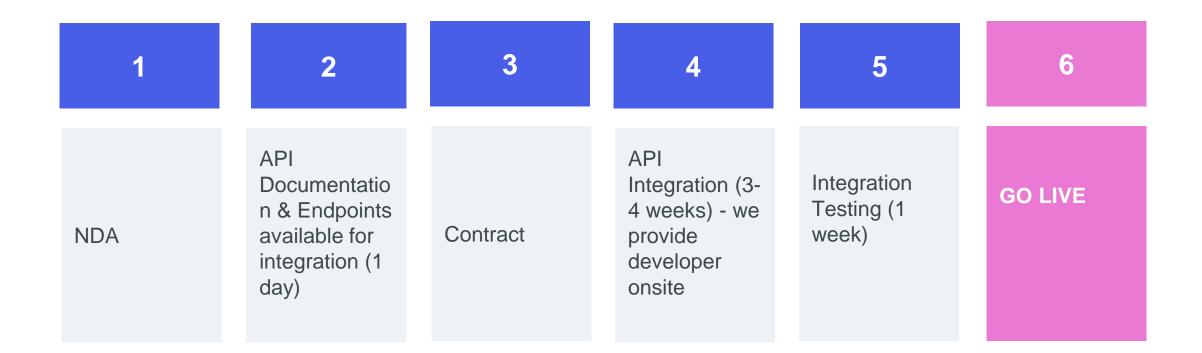

1-stop)                                                   | 600             |  |  |  |  |
| You can fly from Los Angeles to any of the 400<br>airports in the US and then onto any of the 600<br>airports in Europe and then to Paris (2-stop) | 241.000         |  |  |  |  |

TripBuilder (VI = BI + AI) uses big data and proprietary algorithms to reduce 241,000 routes to the BEST 5!

**TripStack** 

#### **AYM** Al driven pricing optimization

On top of our offerings, we enable our clients to use our data cache and integration (data collection) technology focused on rate and ranking, processed by AI and ready to consume by any kind of platform (RMS, internal dashboards, api-api).

The output then is AI pricing optimized for competitiveness - conversion.



#### Integration - what it looks like



Integration Time = 4-6 weeks!



### Travel Mobility = The Future

Traditional Transportation + Non Traditional Transportation / leveraged by AI and historical caché on rates and connection times

Seamless transportation experience for the customer and Breadth and Depth of offering for travel companies

=



#### About TRIPSTACK

- https://ytcropper.com/cropped/Ak5d07934247142
- Born and raised in Toronto
- Co-founders Naman Budhdeo and John Boguslawski
- Offices in Canada, USA, Spain and India
- Serving the biggest names in Travel (OTA's, agencies, and more)
- Currently #tripstackingtheworld



# Thank you

#### alex.gomez@tripstack.com

https://www.linkedin.com/in/aglosada

+34652024269









ATHENS, GREECE 25 - 27 JUNE 2019

# Aviation Data Start-up of the Year

 $(\star)$ 

C



#