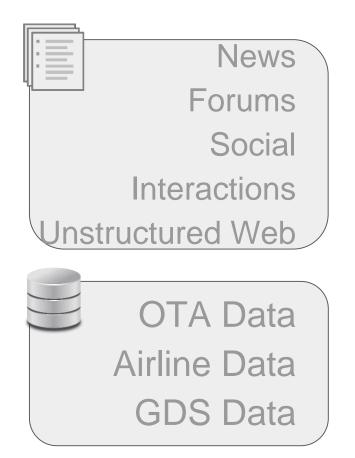

## Estimating Travel Intent Between Two Cities

MIGACORE

Private & Confidentia<sup>109</sup>

Private & Confidential<sup>110</sup>

News Social Interactions Forums Unstructured Web

> OTA Data Airline Data GDS Data