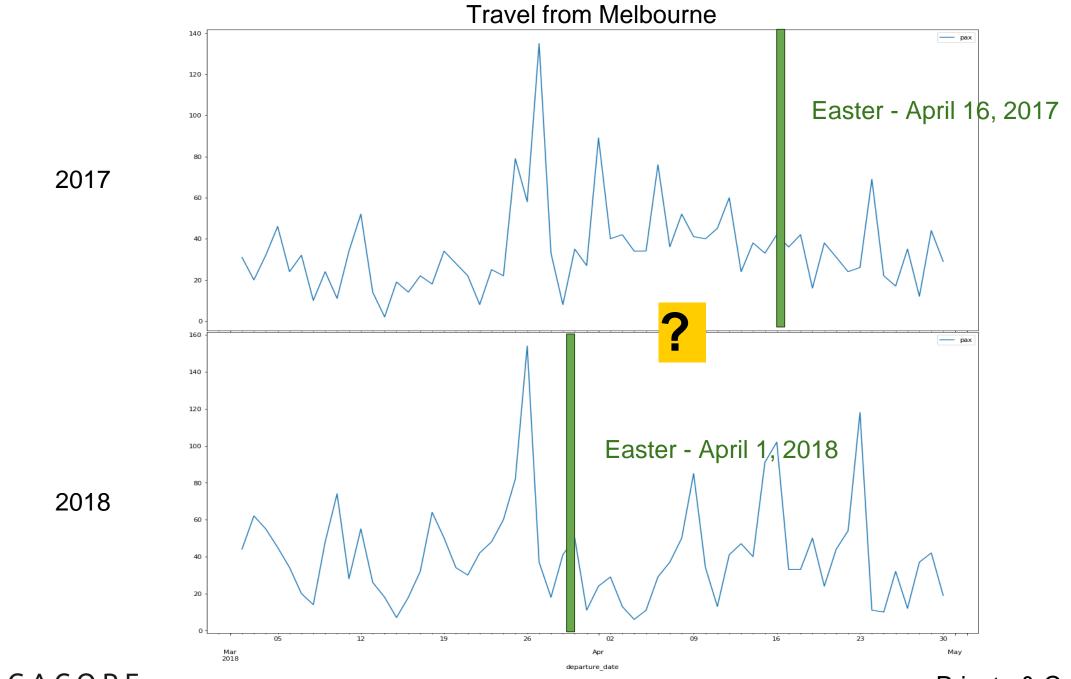

## Travel from Singapore, 2017

MIGACORE

Private & Confidential<sup>84</sup>

Private & Confidential<sup>85</sup>

Private & Confidential<sup>86</sup>

MIGACORE

## How will events impact future travel demand?

Problem

MIGACORE

1

Private & Confidential <sup>91</sup>

Private & Confidential <sup>92</sup>

Private & Confidential <sup>94</sup>

Private & Confidential <sup>96</sup>