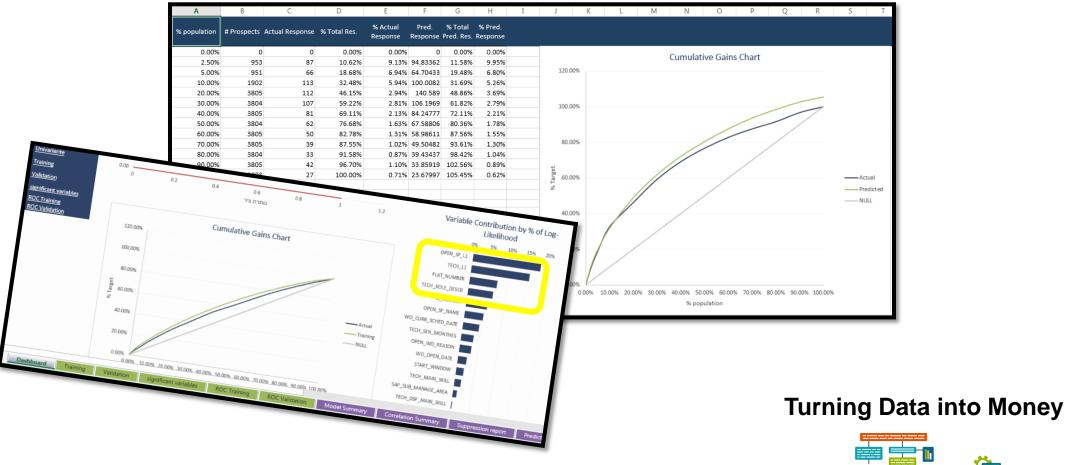

#### **Data Projects**

- Increase Revenue
- Reduce Cost
- Reduce Risk
- Innovation

#### **Turning Data into Money**