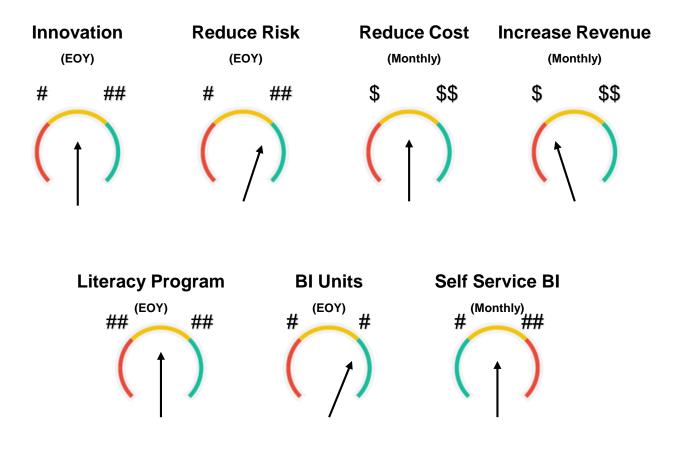

#### **Data Projects**

- Increase Revenue
- Reduce Cost
- Reduce Risk
- Innovation