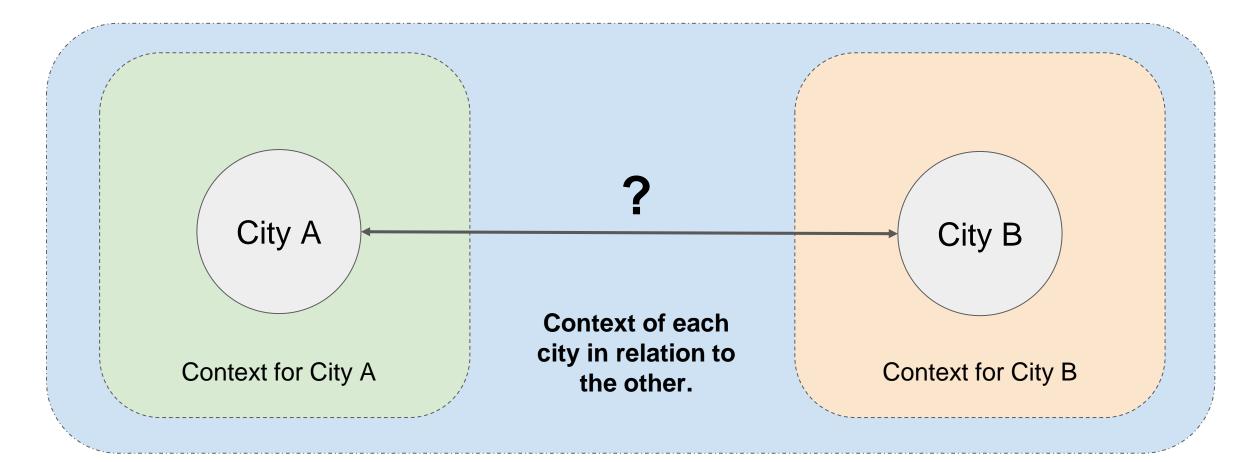

## Estimating Travel Intent Between Two Cities

MIGACORE

Private & Confidentia<sup>109</sup>

Private & Confidential<sup>110</sup>

News Social Interactions Forums Unstructured Web

> OTA Data Airline Data GDS Data