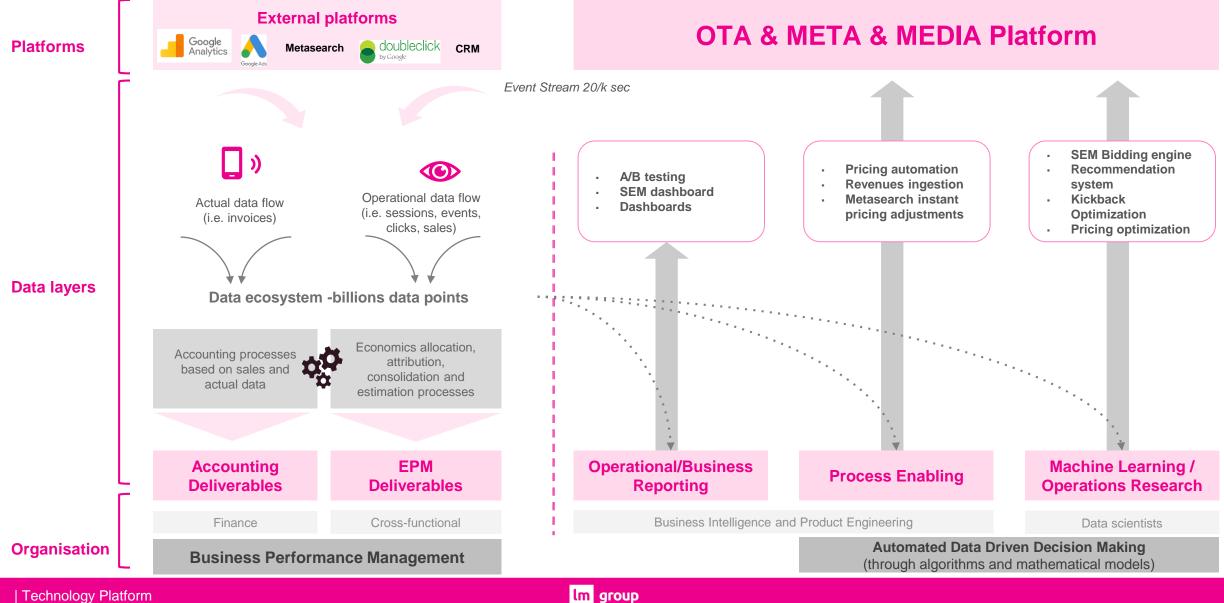

## OUR CORE BUSINESS IS MANAGING AND EXPLOITING USER DATA AROUND THE FUNNEL JOURNEY

## A data fuelled technology platform capable to efficiently manage our audience to maximize engagement and profitability

A clear, differentiated, cross channel and holistic marketing strategy to continuously fuel the growth of our brands