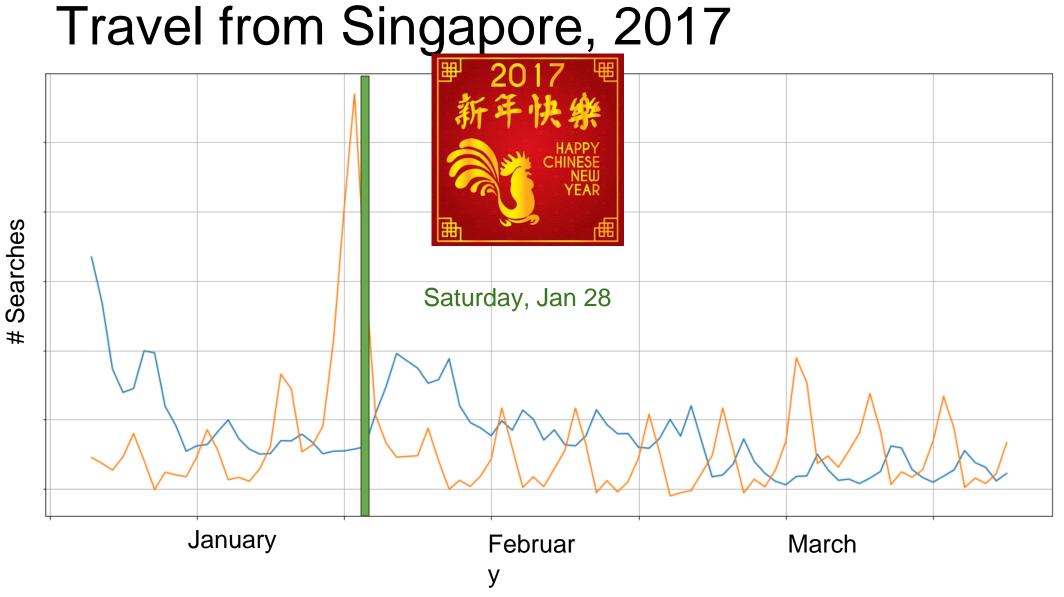

## Travel from Singapore, 2017

MIGACORE

Private & Confidential<sup>84</sup>

Private & Confidential<sup>85</sup>

Private & Confidential<sup>86</sup>

MIGACORE