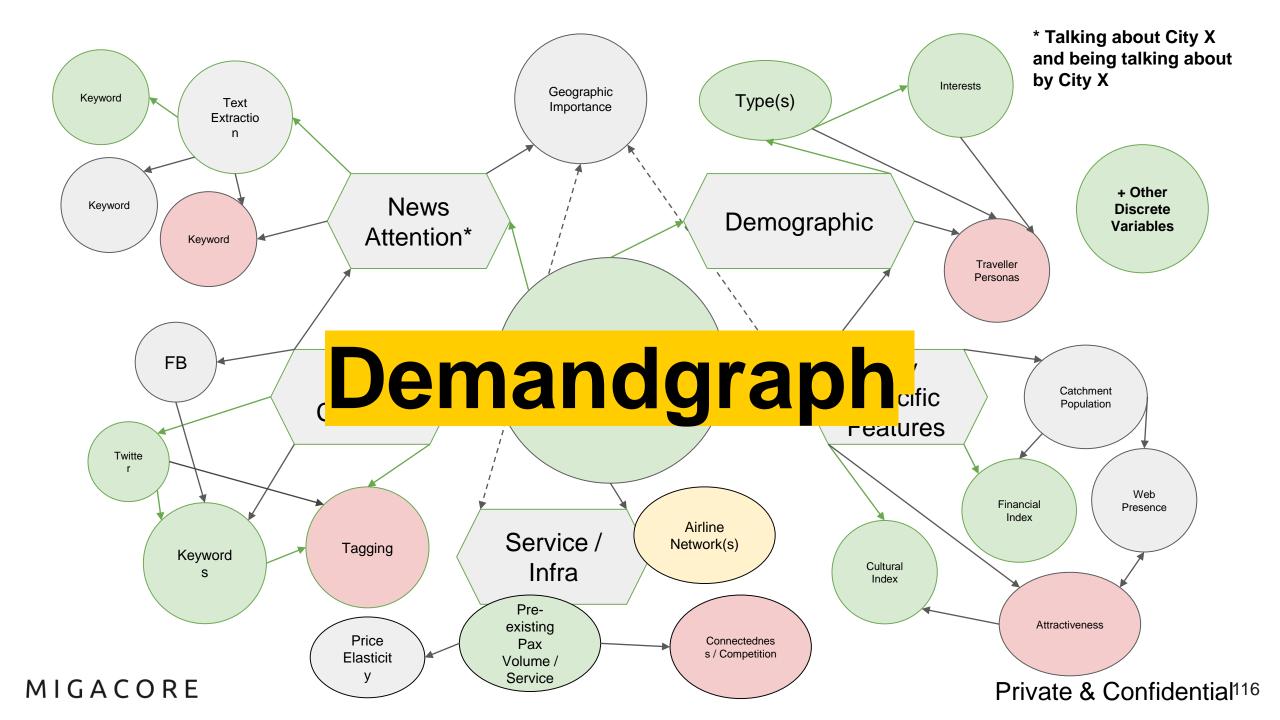

# **Contextual Demand Forecasting**For Travel

=

#### **Revenue Management**

- + 10% Prediction
- + 1% Revenue

- Network Planning
  - Better Network Planning
  - =
  - + More Profit

#### MIGACORE

Private & Confidentia<sup>103</sup>

Private & Confidentia<sup>104</sup>

- → 10,000+ Events detected per Destination.
- → Filtered and classified to a small actionable set of revenue opportunities.
- → Significantly improved forecasting at the right granularity.
- → Real-time.

Private & Confidentia<sup>106</sup>

- → Automated & real-time event detection
- → Action guidance based on intelligent learning and prediction
- → O&D based
- → Filtered and tuned for your route network.