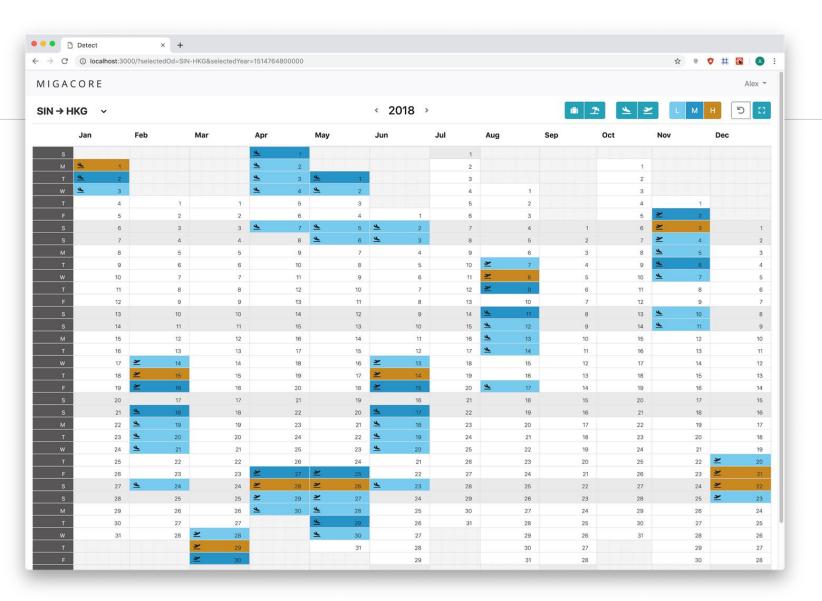

Migacore LR\* Forecaster

- → New Route: Travel Intent Predictions
- → Existing Route: Passenger Travel Predictions

\* LR = Long Range Private & Confidential<sup>111</sup>

#### MIGACORE

Private & Confidential<sup>112</sup>

| MIGACORE                     |                           |                                                                                   |                                                                                         | Migacore Test Logout                                          |                        |                        |                        |                        |                        |                        |
|------------------------------|---------------------------|-----------------------------------------------------------------------------------|-----------------------------------------------------------------------------------------|---------------------------------------------------------------|------------------------|------------------------|------------------------|------------------------|------------------------|------------------------|
| New Routes                   |                           |                                                                                   |                                                                                         | Existing Routes                                               |                        |                        |                        |                        |                        |                        |
| Hub Spoke                    | Route                     |                                                                                   |                                                                                         | Avg. Local Travel Interest                                    |                        |                        |                        |                        |                        |                        |
|                              | FRA <-> LHR               |                                                                                   |                                                                                         | 5752                                                          |                        |                        |                        |                        |                        |                        |
| $\bigcirc $                  | FRA <-> LHR               |                                                                                   |                                                                                         | 5469                                                          |                        |                        |                        |                        |                        |                        |
|                              | MUC <-> NCE               |                                                                                   |                                                                                         | 1913                                                          |                        |                        |                        |                        |                        |                        |
| Run<br>MIGACORE              |                           |                                                                                   |                                                                                         | 1002<br>Migacore Test                                         |                        |                        |                        |                        |                        | Logout                 |
| New Routes                   |                           |                                                                                   |                                                                                         | Existing Routes                                               |                        |                        |                        |                        |                        |                        |
| Hub Spoke<br>Select V Select |                           | MUC <-> SVG<br>05/2018 to 12/20<br>20 Weekly Flights<br>1800 Monthly<br>Capacity  |                                                                                         | 05/2018<br><b>1297</b>                                        | 06/2018<br><b>1295</b> | 07/2018<br><b>1323</b> | 08/2018<br><b>1318</b> | 09/2018<br><b>1285</b> | 10/2018<br><b>1285</b> | 11/2018<br><b>1236</b> |
|                              | Ð                         |                                                                                   |                                                                                         | Queried On: 17th May 2019<br>Results Generated: 17th May 2019 |                        |                        | ৩ ি                    |                        | Export to CSV 🖄        |                        |
| First Month                  |                           |                                                                                   |                                                                                         | 05/2018                                                       | 06/2018                | 07/2018                | 08/2018                | 09/2018                | 10/2018                | 11/2018                |
| Last Month                   |                           | 05/2018 to 12/20<br>20 Weekly Flights                                             |                                                                                         | 12466                                                         | 12453                  | 12713                  | 12639                  | 12337                  | 12356                  | 11539                  |
| MM/YY                        | 18000 Monthly<br>Capacity |                                                                                   | <ul> <li>Queried On: 17th May 2019</li> <li>Results Generated: 17th May 2019</li> </ul> |                                                               | <b>3</b> (i)           |                        | Export to CSV 📥        |                        |                        |                        |
| Weekly Frequency 0-50        |                           | MUC <-> PNA<br>05/2018 to 12/202                                                  | 018                                                                                     | 05/2018                                                       | 06/2018                | 07/2018                | 08/2018                | 09/2018                | 10/2018                | 11/2018                |
| Capacity per Month           |                           | 20 Weekly Flight<br>18000 Monthly                                                 | S                                                                                       | 12627                                                         | 12628                  | 12945                  | 12900                  | 12633                  | 12655                  | 11804                  |
|                              | Run                       | Capacity                                                                          |                                                                                         | Queried On: 17th May 2019<br>Results Generated: 17th May 2019 |                        |                        | ৩ ি                    |                        | Export to CSV 🖄        |                        |
| Rur                          |                           | MUC <-> TIV<br>05/2018 to 12/20<br>20 Weekly Flights<br>18000 Monthly<br>Capacity | 018                                                                                     | 05/2018                                                       | 06/2018                | 07/2018                | 08/2018                | 09/2018                | 10/2018                | 11/2018                |
|                              |                           |                                                                                   |                                                                                         | 12627                                                         | 12628                  | 12945                  | 12900                  | 12633                  | 12655                  | 11804                  |
|                              |                           |                                                                                   |                                                                                         | Queried On: 1<br>Results Genera                               |                        | / 2019                 | Ċ                      | <b>)</b> ()            | Export to              | CSV 🖄                  |

- → Real-time processing of news, social and city to city interest.
- → Incorporating airline network flows supporting Hub & Spoke and Point to Point movement.
- → Travel Intent trends between O's
   & D's including low yield alerting.