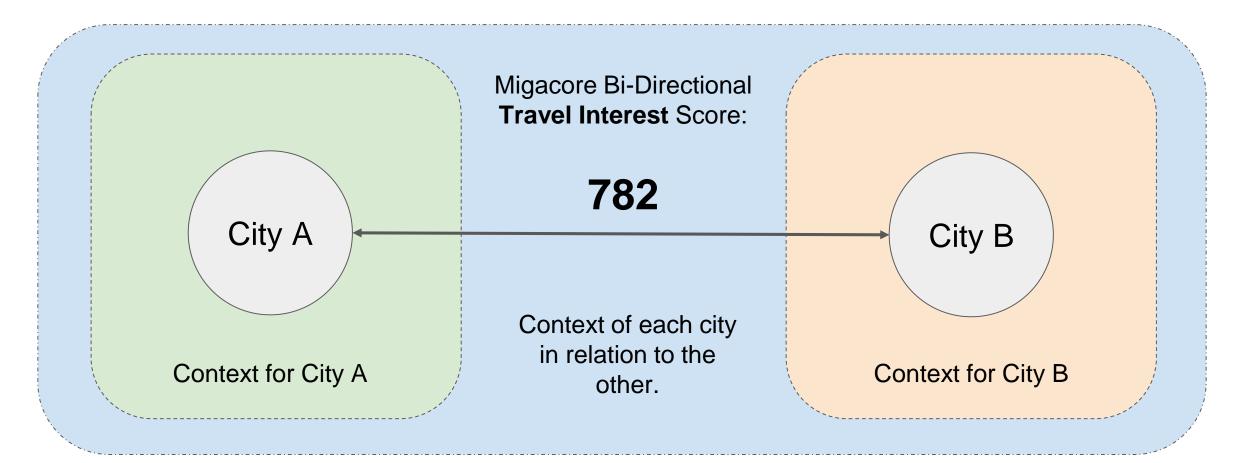

## Estimating Travel Intent Between Two Cities

MIGACORE

Private & Confidentia<sup>109</sup>

Private & Confidential<sup>110</sup>

News Social Interactions Forums Unstructured Web

> OTA Data Airline Data GDS Data

Migacore LR\* Forecaster

- → New Route: Travel Intent Predictions
- → Existing Route: Passenger Travel Predictions

\* LR = Long Range Private & Confidential<sup>111</sup>