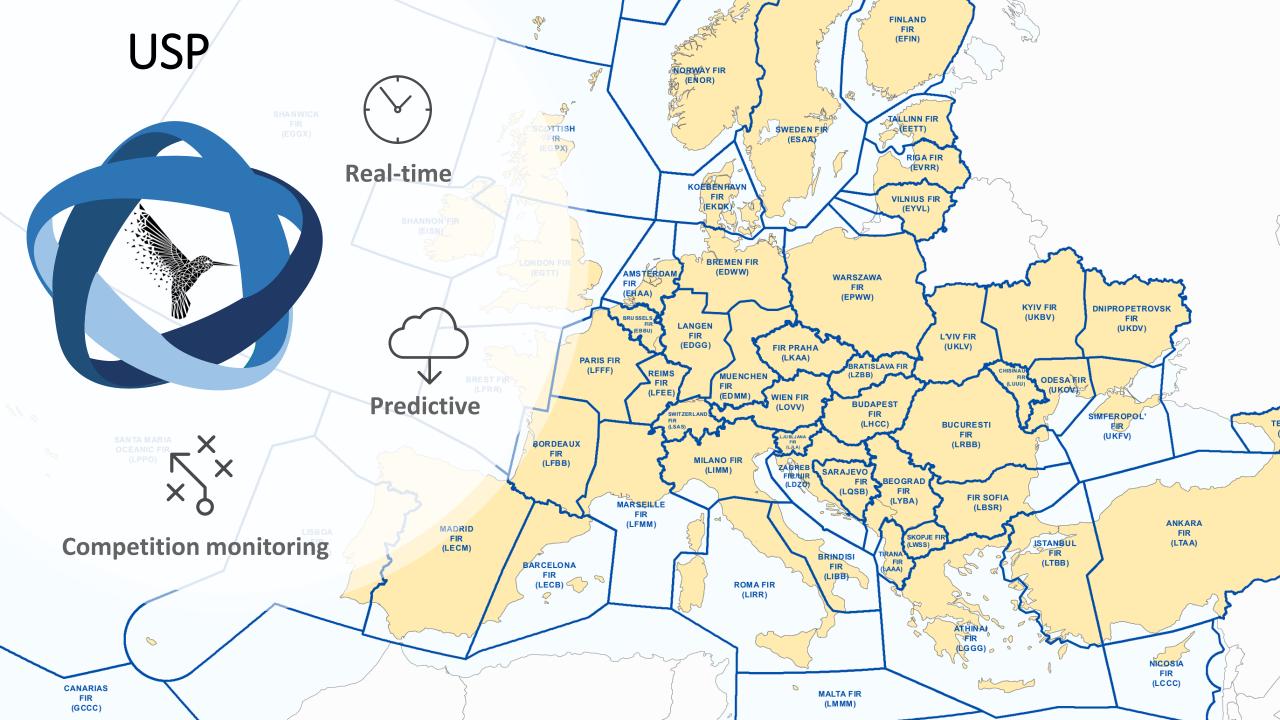

#### **Detour Monitoring**

**Ground Congestions** 

Basis for the in-house Aeroficial Intelligence to predict upcoming flight events, delays and congestions