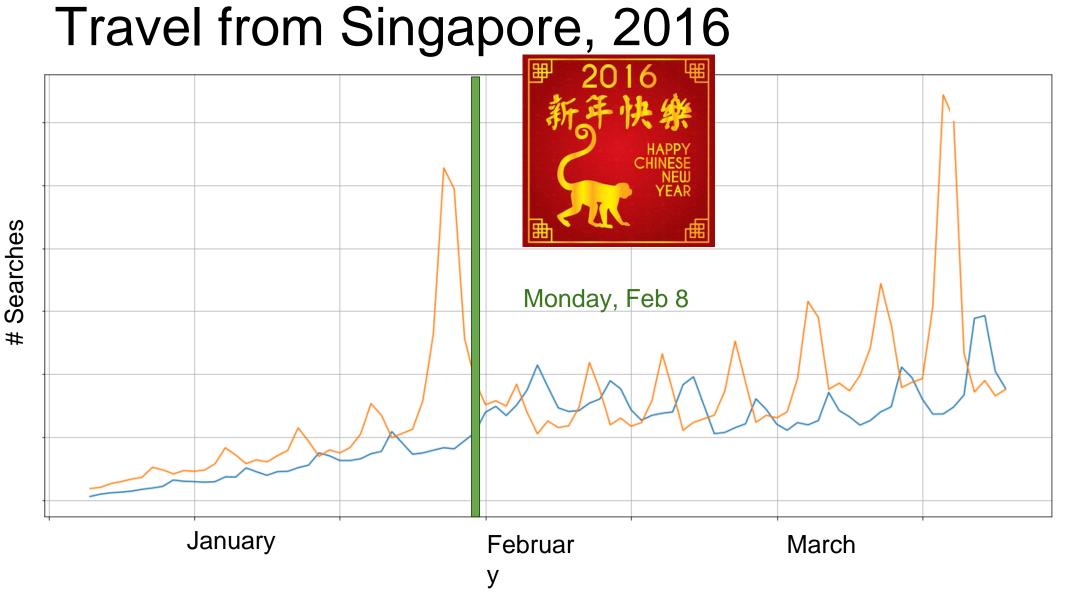

## Travel from Singapore, 2017

MIGACORE

Private & Confidential<sup>84</sup>

Private & Confidential<sup>85</sup>

Private & Confidential<sup>86</sup>

MIGACORE