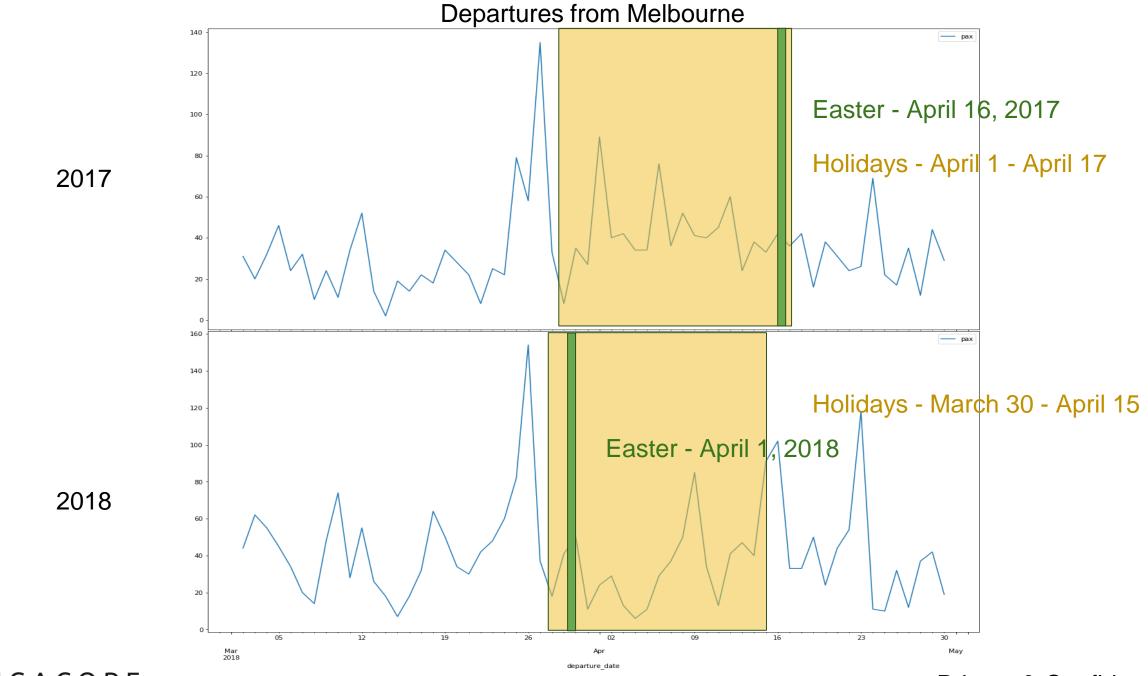

## Travel from Singapore, 2017

MIGACORE

Private & Confidential<sup>84</sup>

Private & Confidential<sup>85</sup>

Private & Confidential<sup>86</sup>

MIGACORE

## How will events impact future travel demand?

Problem

MIGACORE

1

Private & Confidential <sup>91</sup>

Private & Confidential <sup>92</sup>

Private & Confidential <sup>94</sup>

Private & Confidential <sup>96</sup>