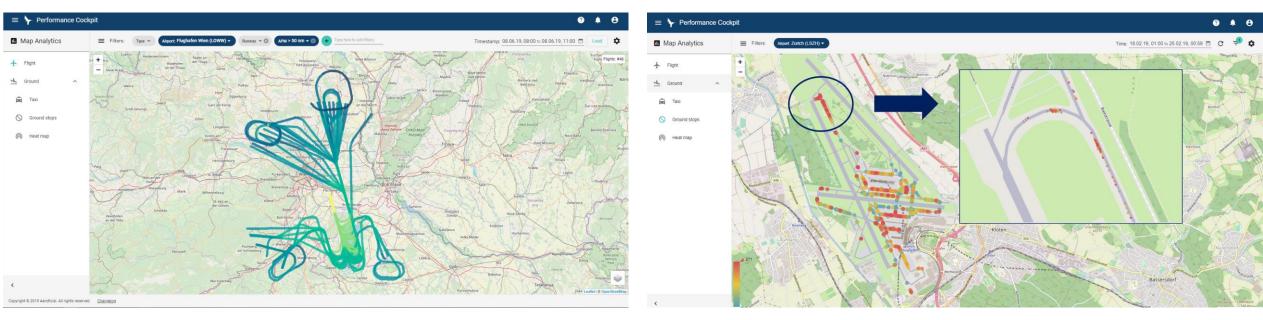

#### **Detour Monitoring**

**Ground Congestions** 

Basis for the in-house Aeroficial Intelligence to predict upcoming flight events, delays and congestions