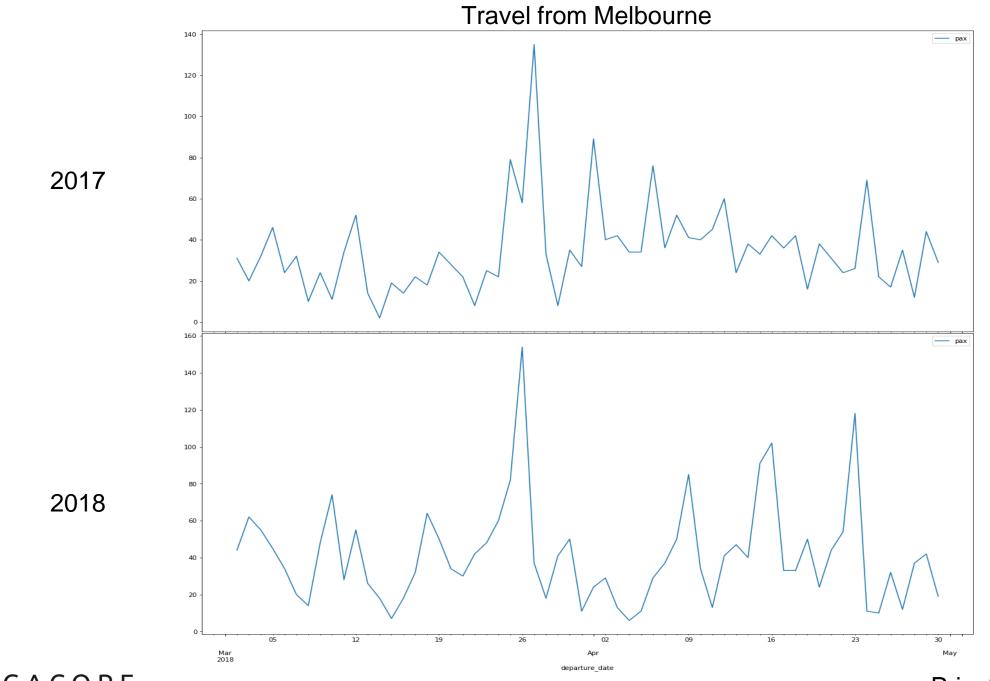

## Travel from Singapore, 2017

MIGACORE

Private & Confidential<sup>84</sup>

Private & Confidential<sup>85</sup>

Private & Confidential<sup>86</sup>

MIGACORE