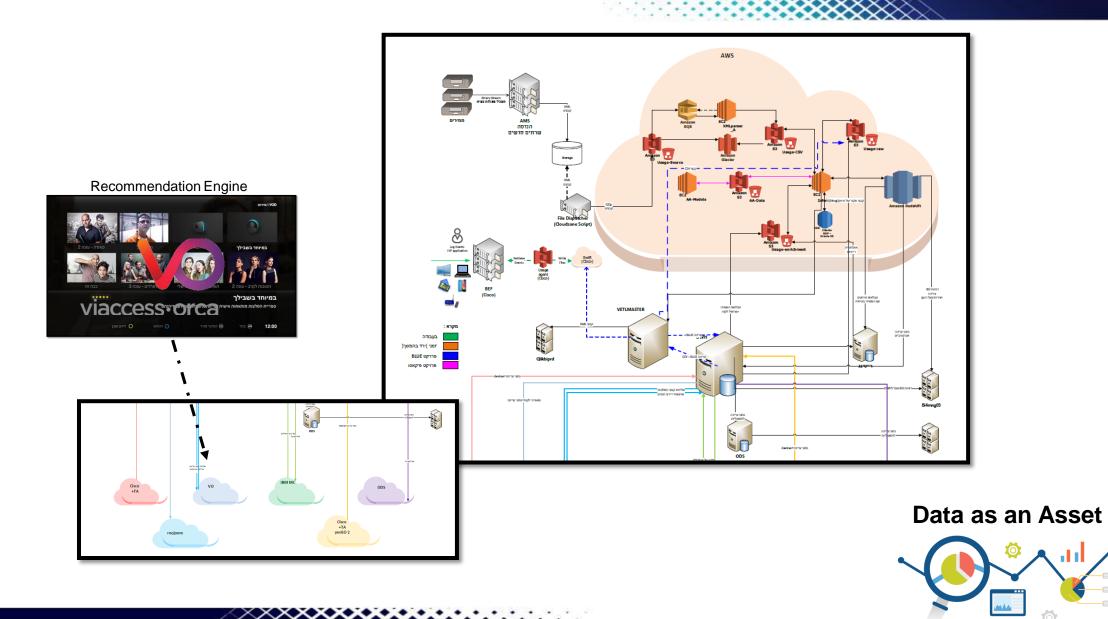

#### **Data Technologies**

- The Right Data
- The Right Time
- The Right Place (way)

באלאעלא ב

elay % by Station - GE

38.52%

• (All)

ELZVAL

ater Usage Liter per pax by Tail

#### **Data Technologies**

### **Data Technologies**

© 2019 Ido Biger All Rights Reserved