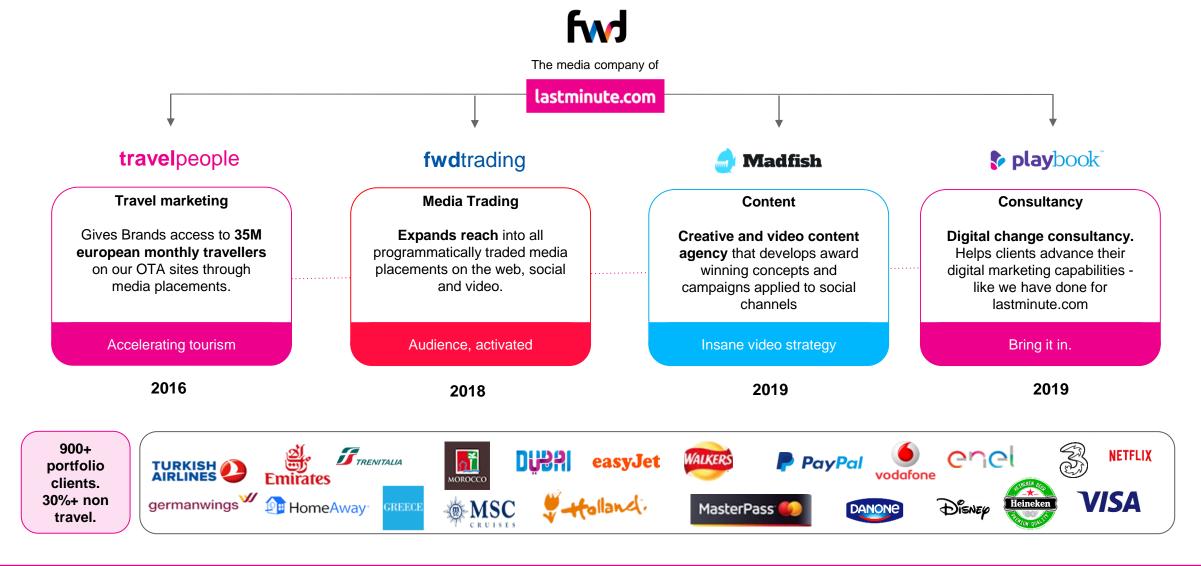

Note: Phocuswright US Travellers August 2017 report.

MEDIA A next generation media company organised in 4 business units capable to fuel Im group growth through innovative revenues streams