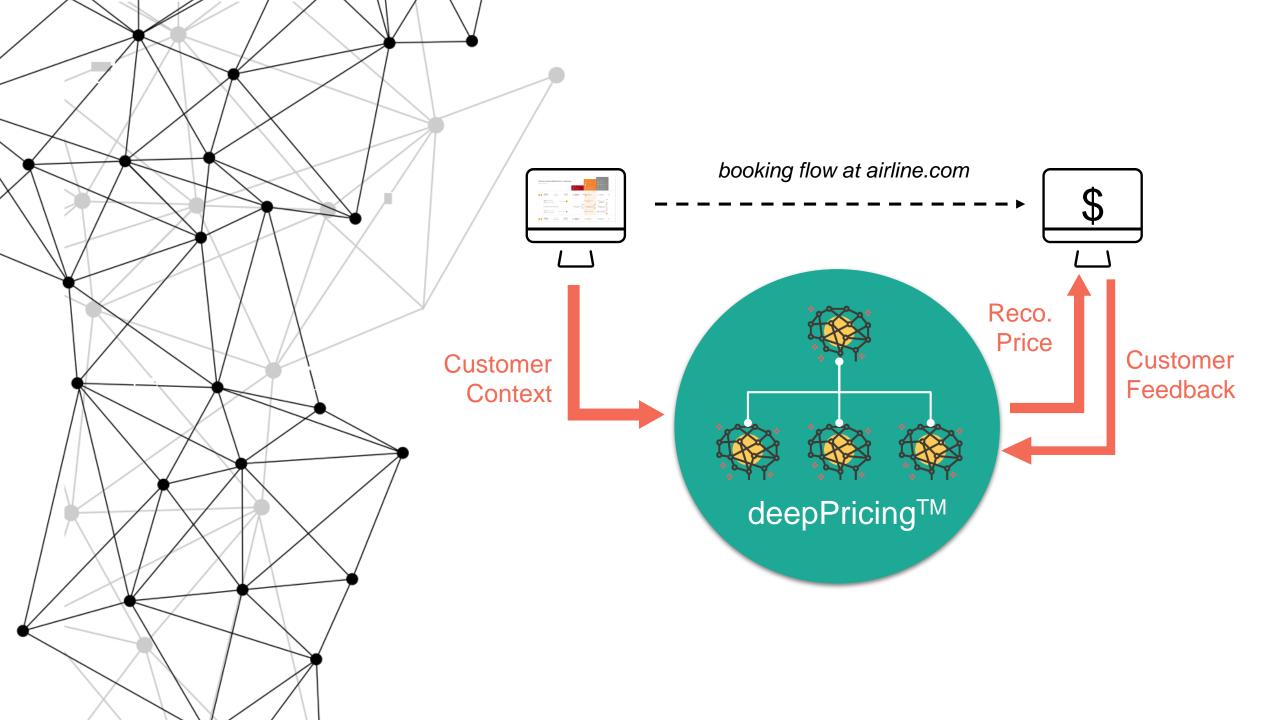

## Delight travelers at scale by moving FROM AVERAGE TO INDIVIDUAL DECISIONS

## Results from Production Operations

17%

Higher Conversions 25%

Higher Revenue

Dynamic Pricing for Airline Ancillaries with Customer Context KDD | 2019 5TH CONFERENCE ON KNOWLEDGE DISCOVERY AND DATA MINING

Won The Best Presentation Award at AGIFORS 2019