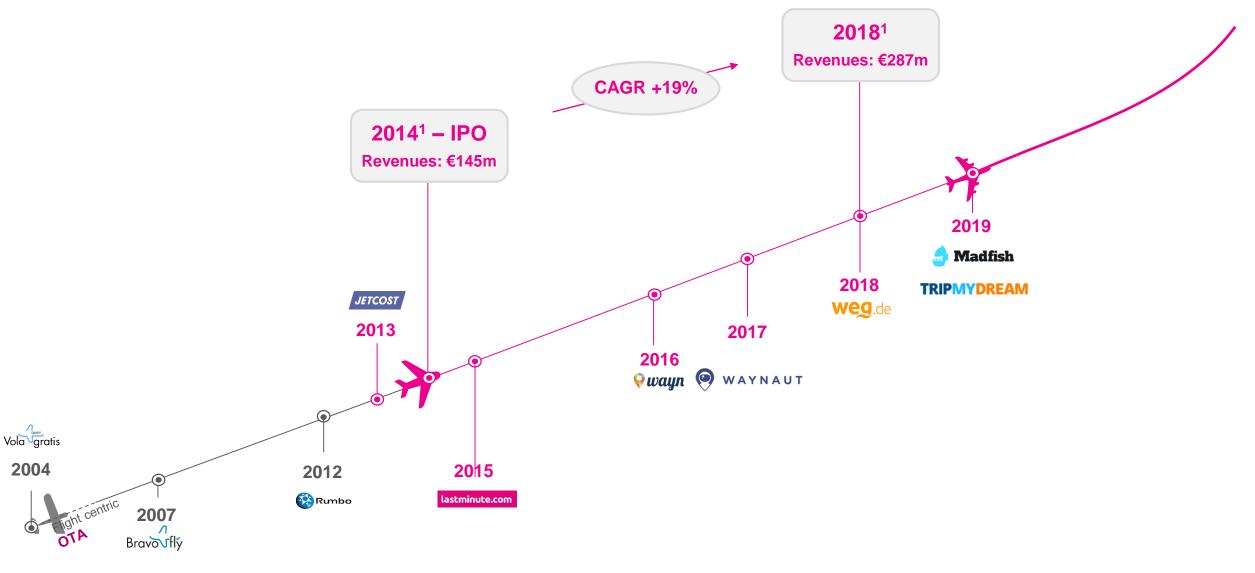

#### Im holding consists of two distinct businesses Im group and Im venture

An entrepreneurial journey of organic and M&A growth ...

Note: 1. Financials for the entire group.

To be the **relevant** and **inspiring** travel company **enriching** the lives of travellers

#### We have a unique, early mover, market leading Dynamic Packaging platform

Our leadership in Dynamic Packaging is recognised by key travel players

Note: Im group launched dynamic packaging in 2011.