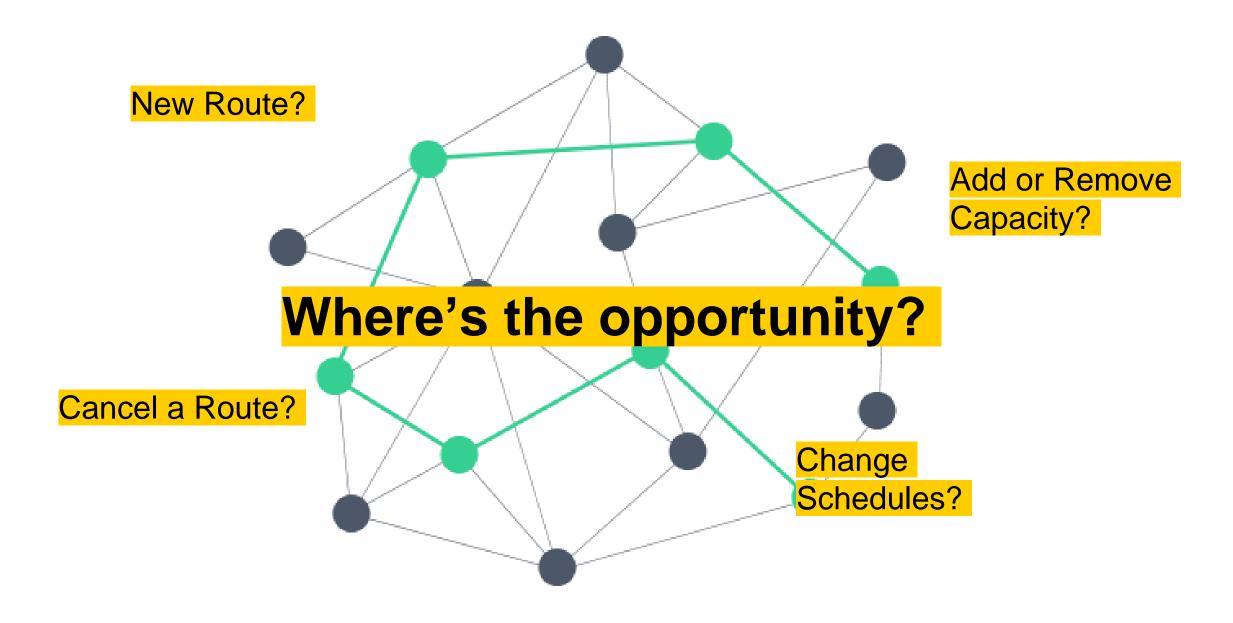

#### **Revenue Management**

- + 10% Prediction
- + 1% Revenue

- Network Planning
  - Better Network Planning
  - =
  - + More Profit

#### MIGACORE

Private & Confidentia<sup>103</sup>

Private & Confidentia<sup>104</sup>

- → 10,000+ Events detected per Destination.
- → Filtered and classified to a small actionable set of revenue opportunities.
- → Significantly improved forecasting at the right granularity.
- → Real-time.

Private & Confidentia<sup>106</sup>

- → Automated & real-time event detection
- → Action guidance based on intelligent learning and prediction
- → O&D based
- → Filtered and tuned for your route network.