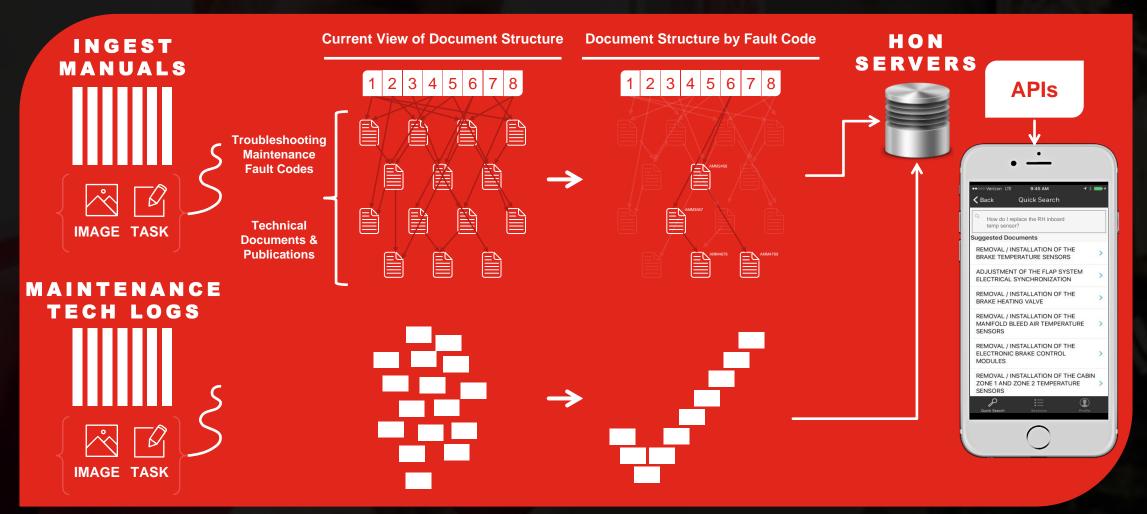

#### **HOW IT WORKS**

Mobile Based Application for use by Maintenance Technicians

Advanced search capability of maintenance manuals + airline maintenance notes

Documents are ingested into artificial intelligence system

Digital transformation provides data stream for machine learning and improved operational efficiency

#### GODIRECT™ MAINTENANCE ADVISOR

MAINTENANCE MANUALS

TECH LOGS/ MAINTENANCE REPAIR RECORDS

AIRCRAFT FAULT DATA

GoDirect<sup>™</sup>
Maintenance
Advisor

(Artificial Intelligence)

"Reads" in maintenance manuals

"Reads" tech logs and maintenance repair records

Becomes a computerized encyclopedia of information that powers Maintenance Advisor apps