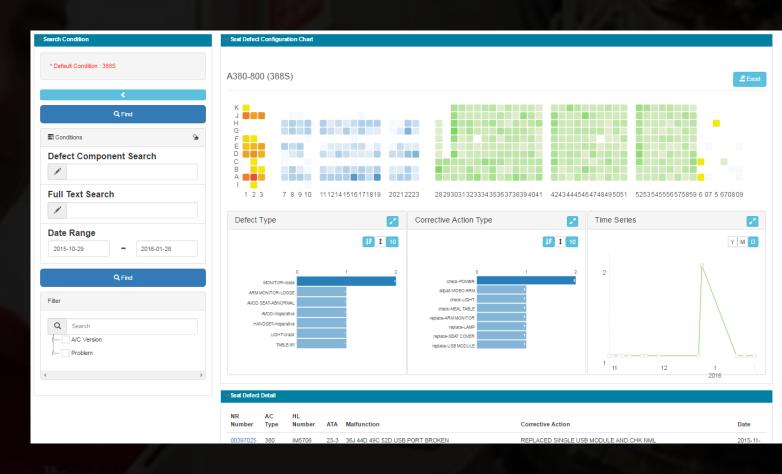

#### EXAMPLE: SEAT HEALTH MANAGEMENT

#### THE WHOLE AIRCRAFT

Provides rich analytics and recommendations across all ATA chapters

Identifies long term trends and patterns for quality in non-ACARs-reporting components, i.e. seats