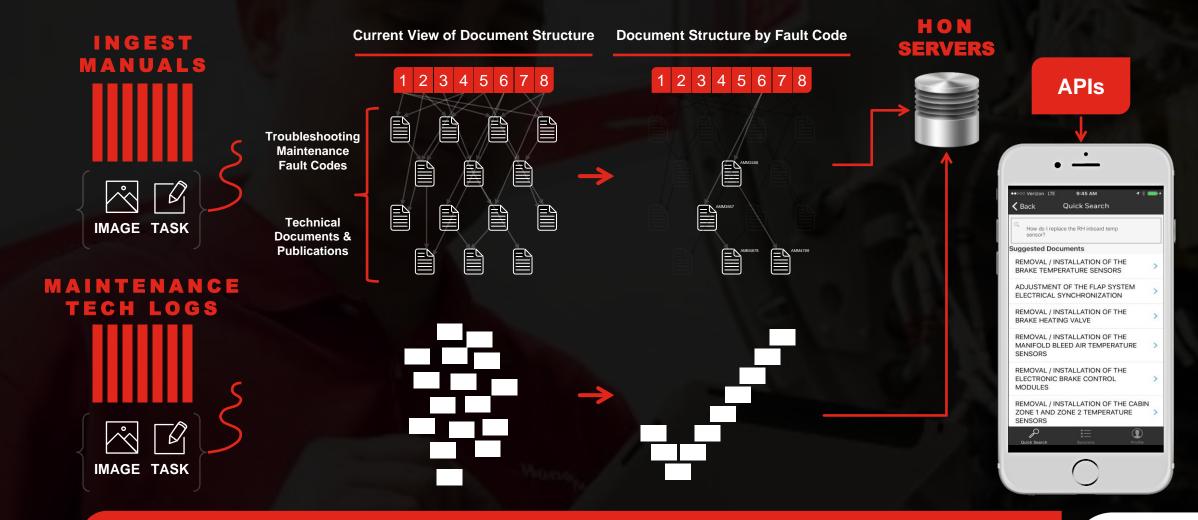

#### **HOW IT WORKS**

Mobile Based Application for use by Maintenance Technicians

Advanced search capability of maintenance manuals + airline maintenance notes

Documents are ingested into artificial intelligence system

Digital transformation provides data stream for machine learning and improved operational efficiency

#### GODIRECT™ MAINTENANCE ADVISOR

MAINTENANCE MANUALS

TECH LOGS/ MAINTENANCE REPAIR RECORDS

AIRCRAFT FAULT DATA

GoDirect<sup>™</sup>
Maintenance
Advisor

(Artificial Intelligence)

"Reads" in maintenance manuals

"Reads" tech logs and maintenance repair records

Becomes a computerized encyclopedia of information that powers Maintenance Advisor apps