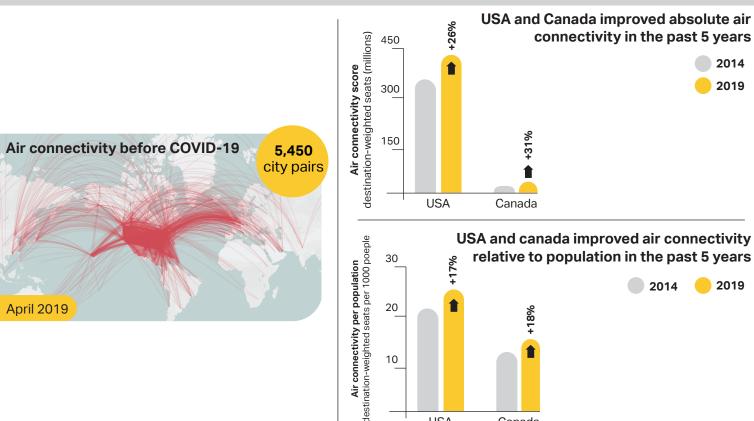

CA'S AIR CO

2014-19

+26%

LECTIVIT

ORTH AA

~OURISM

146M nternational

60%

of which

by air

TRADE

8.2M tonnes air

cargo

flown



## **NORTH AMERICA AIR CONNECTIVITY**

## IATA'S AIR CONNECTIVITY INDEX

measures how well connected a country's cities are to other cities around the world critical for trade, tourism and other economic flows.

See report titled "Air Connectivity: Measuring the connections that drive economic growth" (www.iata.org/economics)

## **PRE COVID-19 AIR CONNECTIVITY**



## **POST COVID-19 AIR CONNECTIVITY**



City pairs figures rounded to the second digit.



USA

Canada

Disruptions to air connectivity in top 5 most connected countries in North America