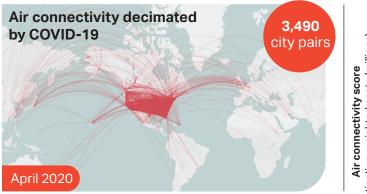

## **POST COVID-19 AIR CONNECTIVITY**

City pairs figures rounded to the second digit.

USA

Canada

Disruptions to air connectivity in top 5 most connected countries in North America