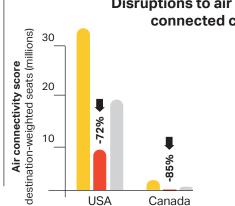

## **POST COVID-19 AIR CONNECTIVITY**

City pairs figures rounded to the second digit.

USA

Canada

Disruptions to air connectivity in top 5 most connected countries in North America